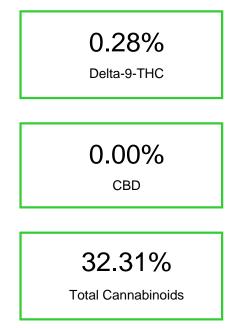

### Cannabinoid Profile by HPLC

Cannabinoid % wt mg/g CBDA 0.091 0.91 CBGA 1.557 15.57 CBG 1.16 0.116 2.77 Delta-9-THC 0.277 302.64 THCA 30.26 **Total Cannabinoids** 323.1 32.31 **Calculated Total THC** 27.19 271.88 Calculated CBD Yield 0.08 0.80 Calculated Total THC = Delta-9-THC + 0.877 \* THCA Calculated Maximum CBD Yield = CBD + 0.877 \* CBDA