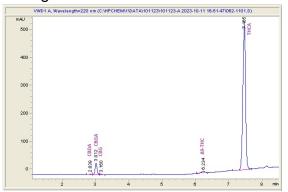

#### Chromatogram

### Cannabinoid Profile by HPLC

Cannabinoid % wt mg/g CBDA 0.091 0.91 CBGA 1.557 15.57 CBG 1.16 0.116 2.77 Delta-9-THC 0.277 302.64 THCA 30.26 **Total Cannabinoids** 323.1 32.31 **Calculated Total THC** 27.19 271.88 Calculated CBD Yield 0.08 0.80 Calculated Total THC = Delta-9-THC + 0.877 \* THCA Calculated Maximum CBD Yield = CBD + 0.877 \* CBDA