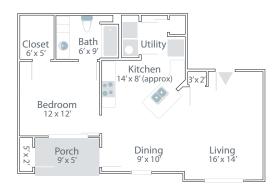

#### One Bedroom / One Bath

916 square feet

\*Rent will vary depending on the Household Income Level for Qualified Residents. Income limits for Qualified Residents will range from 30% to 60% of Area Median Income, adjusted for Household Size. Fish Pond at Portland will also have units without any income limitations available at prevailing market rents.