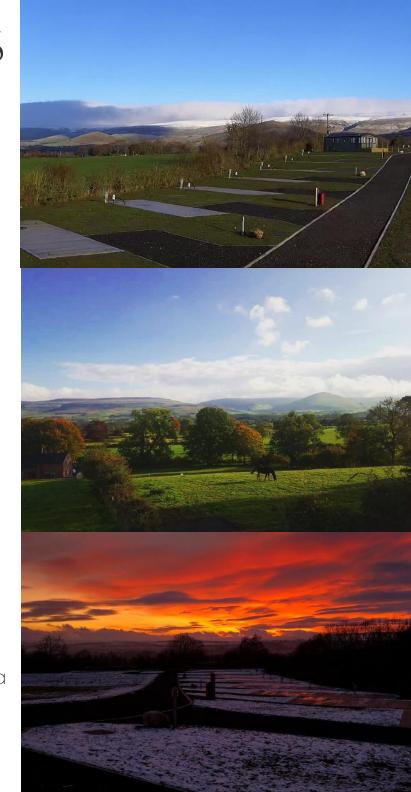

# Look at those VIEWS

# SPACIOUS PITCHES AND VIEWS FOR MILES....

Our 10 pitches are surrounded by beautiful wildlife & the lush peaceful scenery of the Pennines, and Lake District Mountains.

We have designed our park with space in mind, with 7.5 meters between our pitches, plus your own parking and enough room for a 12 foot decking, you will have all the room in the world.

Imagine sitting out on your veranda eating breakfast watching a beautiful sunrise over Murton Pike or enjoying a BBQ and a bottle of fizz whilst watching a dramatic sunset over Helvellyn & Blencathera.