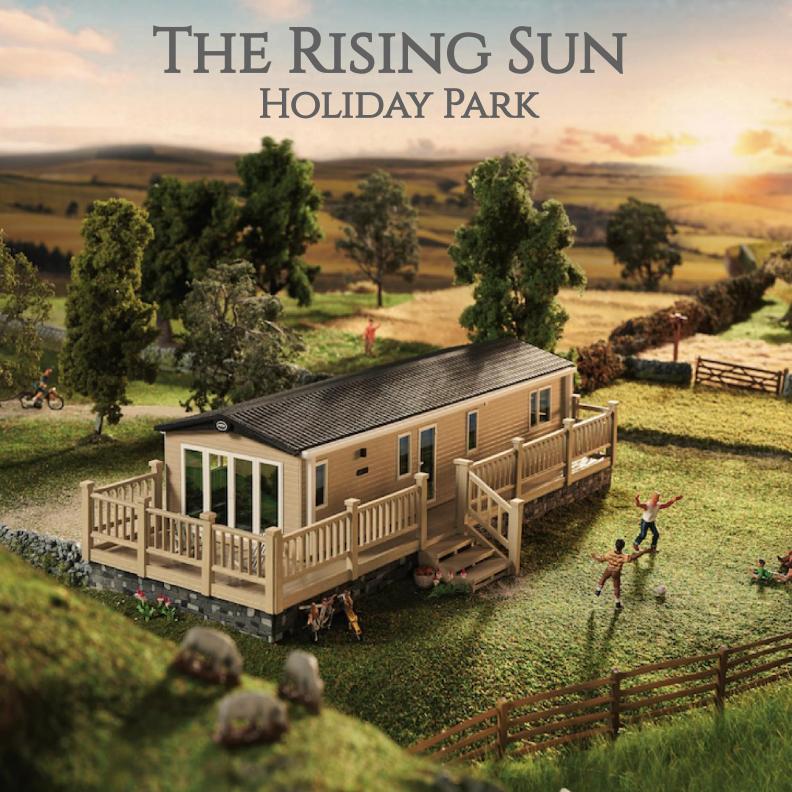

## THE PARK

# SAVE the PITCH

WITH PRICES STARTING FROM AS LOW AS £29,000 YOU COULD OWN YOUR VERY OWN HOLIDAY HOME SITED ON OUR PEACEFUL PARK WITH PANORAMIC VIEWS ACROSS THE PENNINES, HOWGILLS AND THE LAKE DISTRICT MOUNTAINS...

OUR PARK IS LOCATED ON THE EDGE OF THE ROMAN ROAD, A STONES THROW AWAY FROM SCENIC BRIDLEWAYS, PUBLIC FOOTPATHS AND WITHIN WALKING DISTANCE TO THE TOWN CENTRE OF APPLEBY-IN-WESTMORLAND.

FAMOUS FOR IT'S ANNUAL HORSE FAIR, APPLEBY IS
WELL EQUIPPED WITH SHOPS, CAFE'S, PUBS & EVEN A
CASTLE, MAKING OUR PARK AN IDEAL LOCATION FOR
A RELAXING GETAWAY OR AN ACTIVE WEEKEND
EXPLORING!