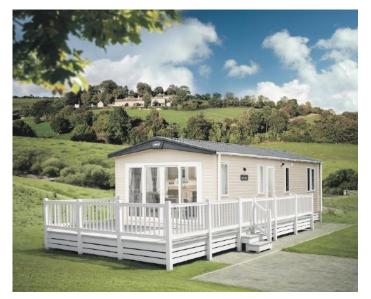

# SPACIOUS PITCHES AND VIEWS FOR MILES....

Our 10 pitches are surrounded by beautiful wildlife & the lush peaceful scenery of the Pennines, and Lake District Mountains.

We have designed our park with space in mind, with 7.5 meters between our pitches, plus your own parking and enough room for a 12 foot decking, you will have all the room in the world.

Imagine sitting out on your veranda eating breakfast watching a beautiful sunrise over Murton Pike or enjoying a BBQ and a bottle of fizz whilst watching a dramatic sunset over Helvellyn & Blencathera.