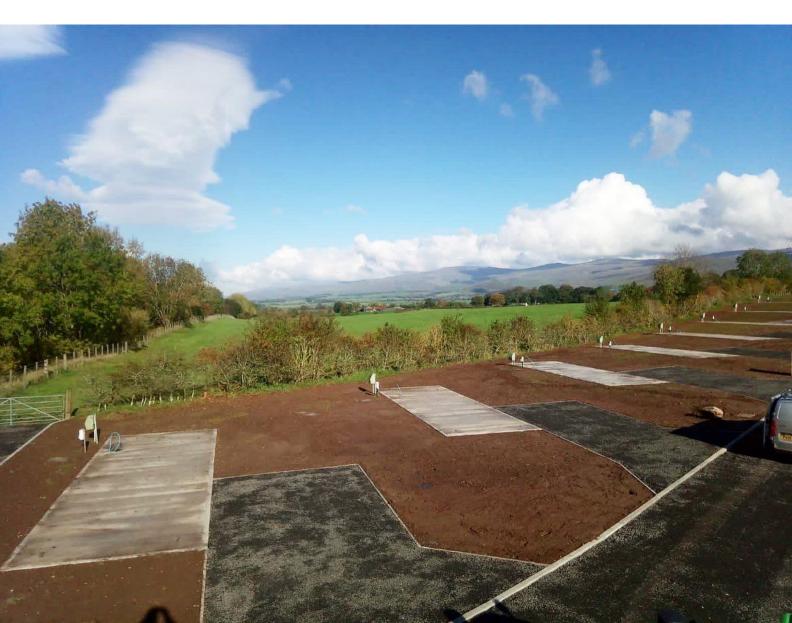

# Look at those VIEWS

# SPACIOUS PITCHES AND VIEWS FOR MILES....

Our 10 pitches are surrounded by beautiful wildlife & the lush peaceful scenery of the Pennines, and Lake District Mountains.

We have designed our park with space in mind, with 7.5 meters between our pitches, plus your own parking and enough room for a 12 foot decking, you will have all the room in the world.