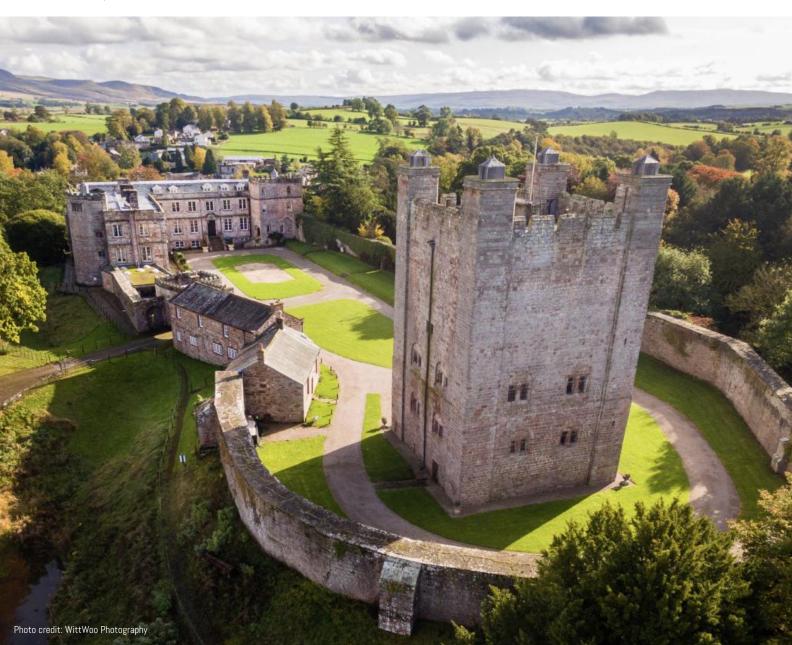

# 

Appleby Castle is situated less than 2 miles from the park, and shorter then a 10 minute walk.

This spectacular motte and bailey castle has been held by the Kings of England and Scotland and boasts one of the few remaining intact Norman keeps.

**To Book a Guided Tour visit** www.applebycastle.co.uk