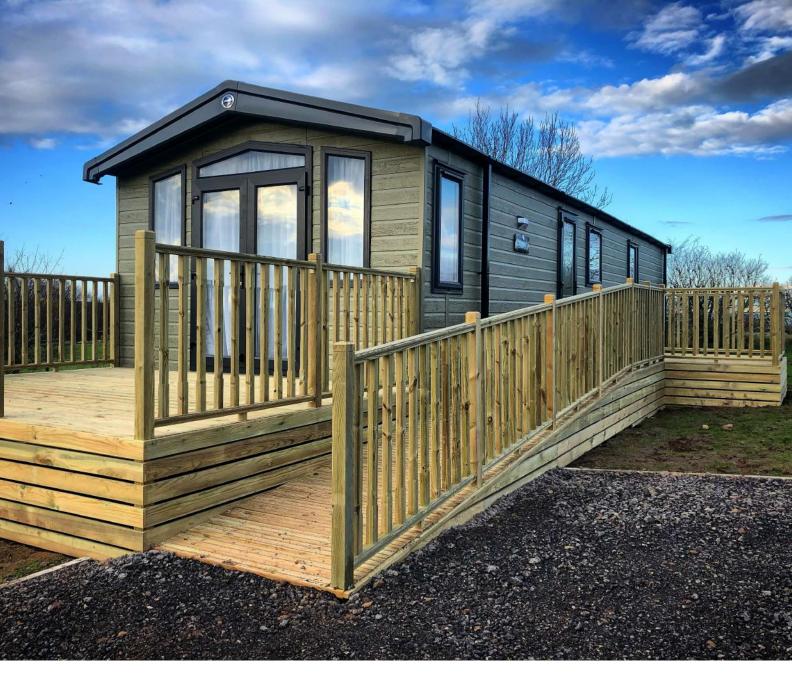

# SPACIOUS PITCHES AND VIEWS FOR MILES....

Our 10 pitches are surrounded by beautiful wildlife & the lush peaceful scenery of the Pennines, and Lake District Mountains.

We have designed our park with space in mind, with 7.5 meters between our pitches, plus your own parking and enough room for a 12 foot decking, you will have all the room in the world.

Imagine sitting out on your veranda eating breakfast watching a beautiful sunrise over Murton Pike or enjoying a BBQ and a bottle of fizz whilst watching a dramatic sunset over Helvellyn & Blencathera.