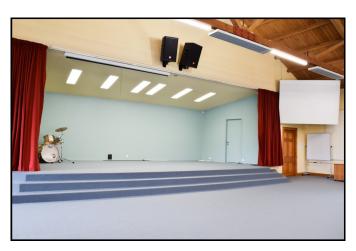

## Main auditorium

We use our main auditorium for our Sunday services and it can seat up to 250 people in a lecture style. The total area of this space is 240m2. There is a portable whiteboard available as well as a drop down screen and this ground level location has five toilets available, including a fully accessible toilet.