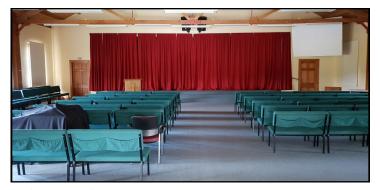

## Main auditorium

We use our main auditorium for our Sunday services and it can seat up to 250 people in a lecture style. The total area of this space is 240m2. There is a portable whiteboard available as well as a drop down screen and this ground level location has five toilets available, including a fully accessible toilet.

Auditorium, with seating set up

Auditorium, leading out to the conservatory, and outside gardens

Auditorium, with seating put to the side

Stage