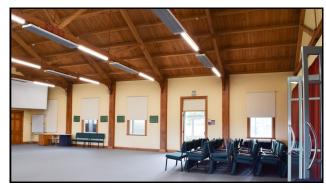

## Main auditorium

We use our main auditorium for our Sunday services and it can seat up to 250 people in a lecture style. The total area of this space is 240m2. There is a portable whiteboard available as well as a drop down screen and this ground level location has five toilets available, including a fully accessible toilet.

Auditorium, with seating set up

Auditorium, leading out to the conservatory, and outside gardens

Auditorium, with seating put to the side

Stage