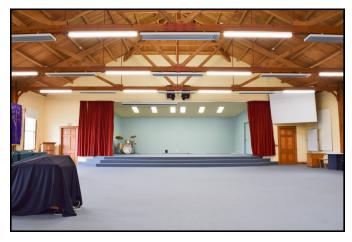

## Main auditorium

We use our main auditorium for our Sunday services and it can seat up to 250 people in a lecture style. The total area of this space is 240m2. There is a portable whiteboard available as well as a drop down screen and this ground level location has five toilets available, including a fully accessible toilet.

Auditorium, with seating set up

Auditorium, leading out to the conservatory, and outside gardens

Auditorium, with seating put to the side

Stage