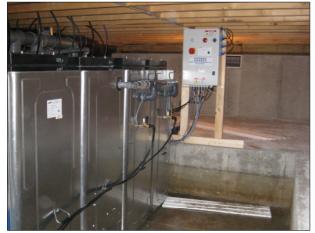

Exterior view Rear View

Installation of the system in the basement

Control unit of the system