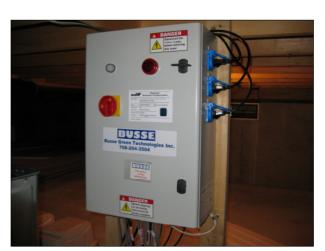

Exterior view Rear View

Installation of the system in the basement

Control unit of the system