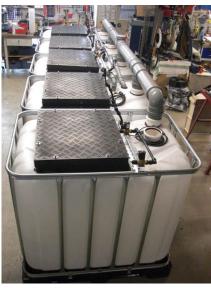

BUSSE-system in a special adaption for low installation sites.

BUSSE-system installed accurately fitting below the terrace of the house.