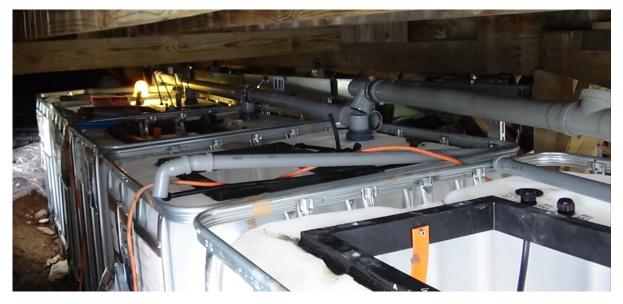

BUSSE-system in a special adaption for low installation sites.

BUSSE-system installed accurately fitting below the terrace of the house.