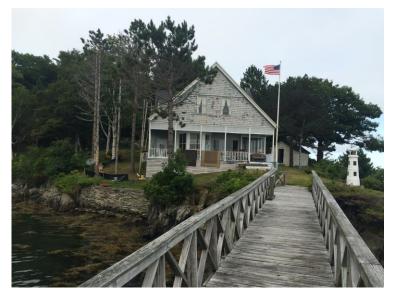

## Reference special applications

| Туре                    |                     | BUSSEMF Type GT 630                                              |
|-------------------------|---------------------|------------------------------------------------------------------|
| Location                |                     | Echo Point, Great Diamond Island,<br>Portland, ME, United States |
| Commissioning           |                     | May 2015                                                         |
| Size of plant           |                     | 630 Gal/d                                                        |
| Required Space          | [m x m] / [ft x ft] | 2,0 x 4,0 / 7,0 x 13,0                                           |
| Additional requirements |                     | -                                                                |
| Reuse of water          |                     | -                                                                |