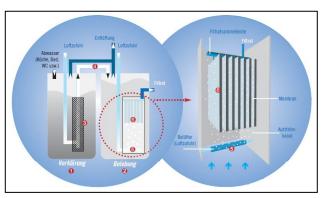

## Turns DOMESTIC WASTE WATER into REUSABLE WATER

Germany's first certified small scale waste water treatment with membrane bioreactor technology

Exterior view of the Vacation Home

Installation of the BUSSE-MF in the shed

Process design of the BUSSE-MF technology