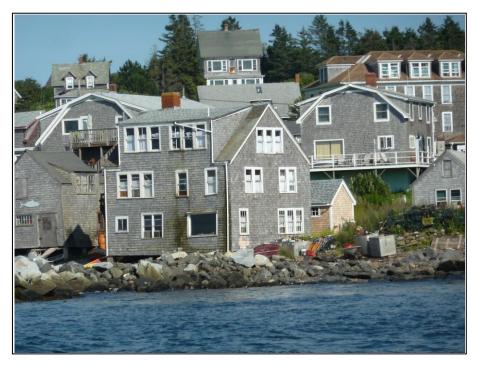

Exterior view of the Vacation Home

Installation of the BUSSE-MF in the shed

Process design of the BUSSE-MF technology