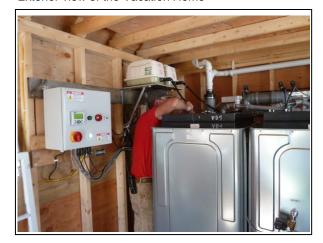

Exterior view of the Vacation Home

Installation of the BUSSE-MF in the shed

Process design of the BUSSE-MF technology