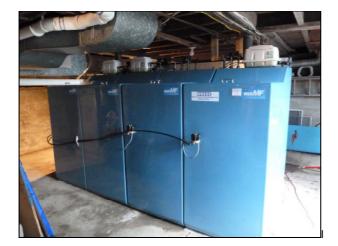

## Reference small scale sewage treatment system 4-50 p.e.

| Туре                    |         | BUSSE <b>MF</b> type MF-440         |
|-------------------------|---------|-------------------------------------|
| Location                |         | Private home, Kennebunkport, ME USA |
| Commissioning           |         | 14.06.2012                          |
| Size of plant           |         | 440 Gal/d                           |
| Required space          | [m x m] | 1,1 x 3,0                           |
| Additional requirements |         | -                                   |
| Reuse of water          |         | -                                   |

Transportation by trailer

Vacation home

Installation of the system in the basement

Control unit of the system