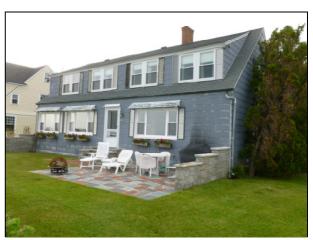

## Reference small scale sewage treatment system 4-50 p.e.

| Туре                    |         | BUSSE <b>MF</b> type MF-440         |
|-------------------------|---------|-------------------------------------|
| Location                |         | Private home, Kennebunkport, ME USA |
| Commissioning           |         | 14.06.2012                          |
| Size of plant           |         | 440 Gal/d                           |
| Required space          | [m x m] | 1,1 x 3,0                           |
| Additional requirements |         | -                                   |
| Reuse of water          |         | -                                   |

Transportation by trailer

Vacation home

Installation of the system in the basement

Control unit of the system