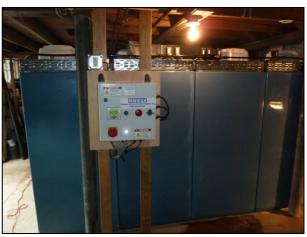

Transportation by trailer

Vacation home

Installation of the system in the basement

Control unit of the system