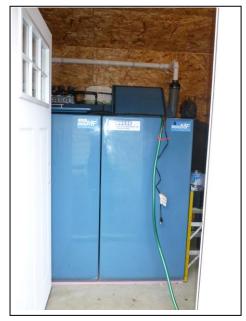

Vacation home with the Installation room

Installation of the BUSSE-MF in the shed

Process design of the BUSSE-MF technology