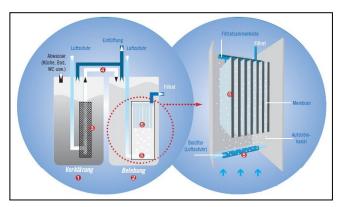

Vacation home with the Installation room

Installation of the BUSSE-MF in the shed

Process design of the BUSSE-MF technology