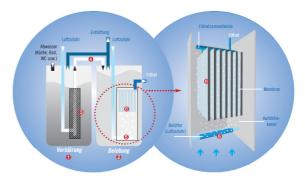

Exterior view of the Essex House of the US-TV-Show "This Old House"

Installation of the  $\ensuremath{\mathsf{BUSSE}\text{-MF}}$  in the basement of the house

Process design of the BUSSE-MF technology