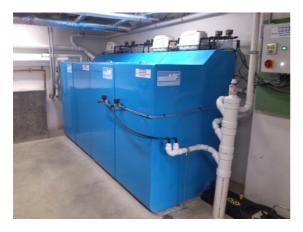

## Reference small scale sewage treatment system 4-50 p.e.

| Туре                               |         | BUSSEMF type MF-500                        |
|------------------------------------|---------|--------------------------------------------|
| Location                           |         | Private house in Essex, Massachusetts, USA |
| Commissioning                      |         | 01/2013                                    |
| Size of plant                      |         | 500 Gal/d                                  |
| Aufstellfläche inkl. Bedienbereich | [m x m] | 1,1 x 3,0                                  |
| Additional requirements            |         | D/+H (elimination of nitrogen and germs)   |
| Reuse of water                     |         | Garden irrigation                          |

Exterior view of the Essex House of the US-TV-Show "This Old House"

Installation of the  $\ensuremath{\mathsf{BUSSE}\text{-MF}}$  in the basement of the house

Process design of the BUSSE-MF technology