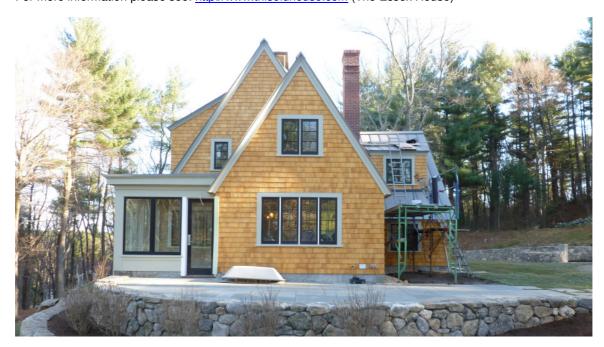

"This Old House" is an American home improvement magazine and television series. "Old houses" are being remodeled over a number of weeks. They become true gems with modern design and sophisticated technical solutions. In the "Essex House" for instance a BUSSE-MF has been applied. For more information please see: <a href="http://www.thisoldhouse.com">http://www.thisoldhouse.com</a> (The Essex House)

Exterior view of the Essex House of the US-TV-Show "This Old House"

Installation of the  $\ensuremath{\mathsf{BUSSE}\text{-MF}}$  in the basement of the house

Process design of the BUSSE-MF technology