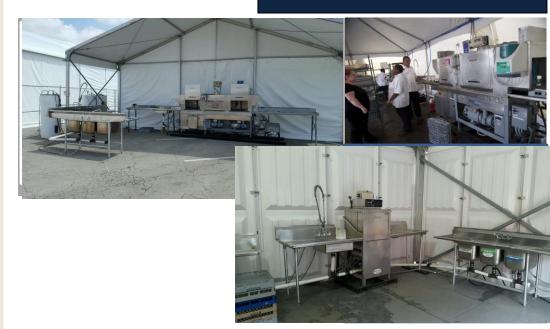

# Flight Dishwasher

Unit Can be skid mounted for tented kitchens, or in container. Units have several options of support equipment.

### Flight Dishwasher

- 24' Skid Mounted
- External Water Heaters
- 19,000 Dishes Per Hour
- 208v