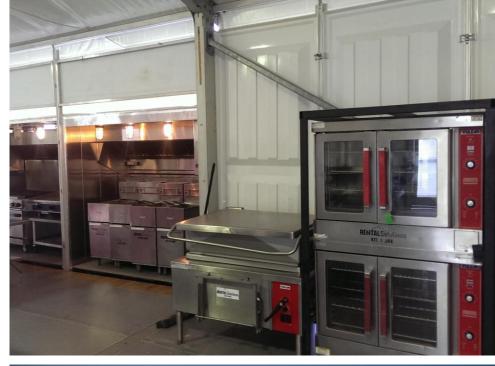

### KITCHEN. CATERING. CONCESSION EQUIP

RS/MKS has one of the largest inventories of portable commercial rental kitchen equipment for events, renovations, expanded ops and disaster relief. Available for short and long term rentals

- Catering/Concession Equip (Grill/Fryer/Popcorn/Cotton Candy)
- Cooking Equip (DS Ovens, Tilt, Range, Flat, Steamer, Grill)
- Holding Equip (Hot Box, Sterno, Steam Table, Cold Table, Rack, Pan)
- Refrigeration (1/2/3 Door Reach in Ref & Freezer, Prep Station, Ice)
- Beverage (Coffee, Ice Machine, Merchandisers)
- Serving Equip (Buffet Table, Soup, Air Merchandiser, Cold Table)
- Walk in (6x8, 8x10, 8x20, 8x40 and Modular Units)
- Storage Units
- Dishwashers (1 Door, Conveyer, Flight, Under Counter)
- 1/2/3 Basin Sinks, Pot Sink, Hand Sink, Self Contained Sink, Water Heaters
- Plumbing, Electrical Packages
- Long and Short term options and packages available

#### TEMPORARY KITCHEN STRUCTURES

MKS provides customers with the great option of a temporary kitchen and or dining structure for their rental needs. These are great as layouts are custom for you, any size can be built out, open floor plans, climate controlled, washable floor and walls, level flooring, lockable doors, interior divider and portable suppression and exhaust systems for the cooking equipment. All utilities run to outside edge of structure.