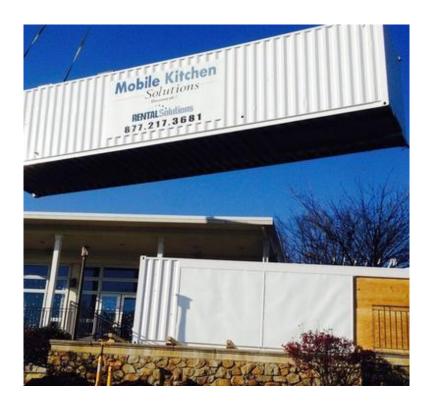

## MODULAR / CONTAINERIZED UNITS

- 20/40/53ft options
- Put 2 together for 16x40 Unit
- On Chasis or Ground Level
- Open Side into Structure
- Custom layouts
- LP/NG/Electric options
- Refrigeration built into units