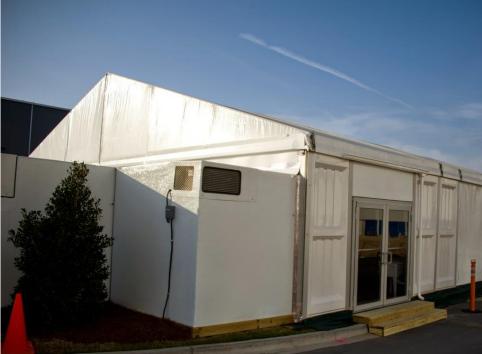

#### TEMPORARY KITCHEN STRUCTURES

MKS provides customers with the great option of a temporary kitchen and or dining structure for their rental needs. These are great as layouts are custom for you, any size can be built out, open floor plans, climate controlled, washable floor and walls, level flooring, lockable doors, interior divider and portable suppression and exhaust systems for the cooking equipment. All utilities run to outside edge of structure.

- 33x50 Temp Kitchen
- 16x50 Temp Kitchen
- 66x100 Temp Kitchen & Dining Facility w/divider
- 100x100 Dining Facility
- 50x66 Temp Kitchen & Dining Facility
- 20x40 Dishwash Structure
- Level Floor, Hard Washable Walls, Interior Divider
- Lockable Double Glass Doors, Lighting
- Safety Package
- Stairs, Ramps