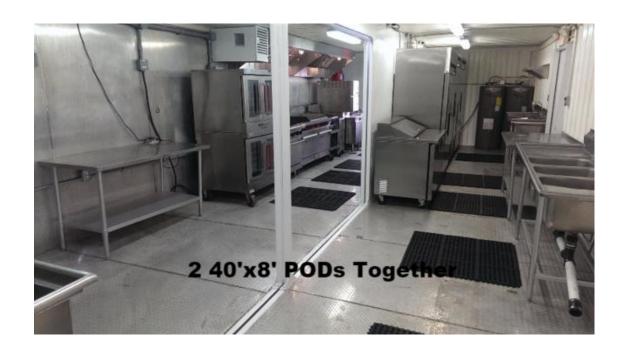

## MODULAR / CONTAINERIZED UNITS

- 20/40/53ft options
- Put 2 together for 16x40 Unit
- On Chasis or Ground Level
- Open Side into Structure
- Custom layouts
- LP/NG/Electric options
- Refrigeration built into units