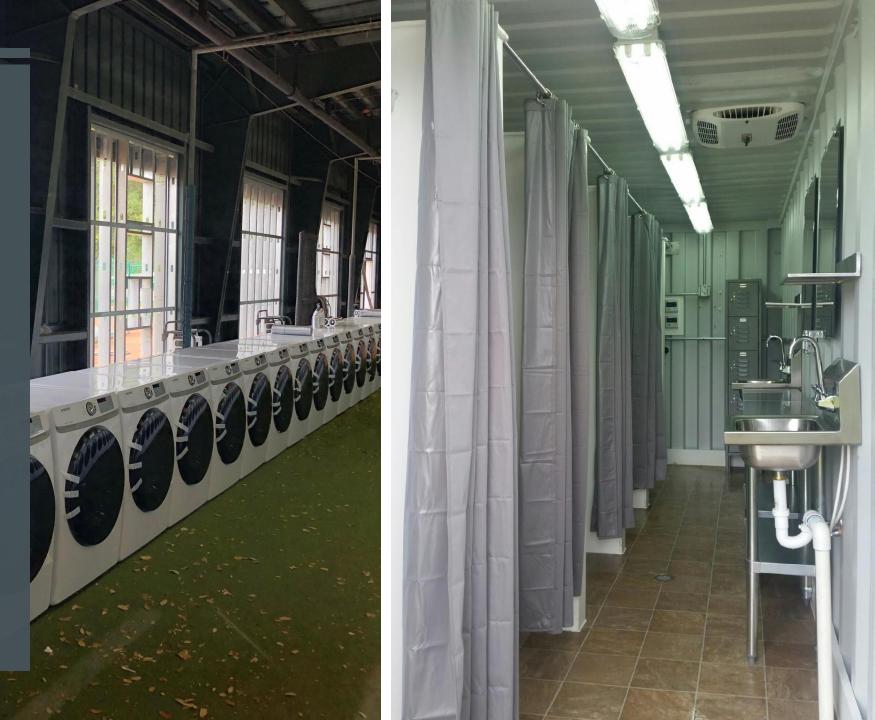

- Restroom Trailers
- Laundry Trailer (6 Unit / 12 Unit / Tented Complex)
- Shower Trailer (6 Unit / 12 Unit / 3 Unit)
- Light Towers
- Storage Units
- Restroom/Shower Combo Unit