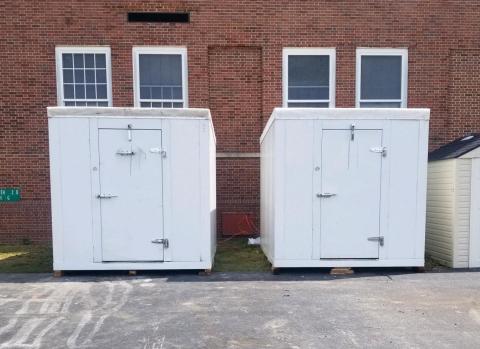

#### PORTABLE REFRIGERATION

- 1/2/3 Door Reach in Refrigerator/Freezer
- 6x8 Trailer or Walk in
- 8x10 Walk in
- 8x20 Walk in
- 20' & 40' Containerized Units
- Reefer Trailers 48' & 53'
- Modular Walk in Units (16x8, 20x20,etc)