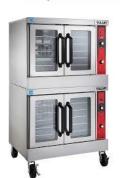

- Catering/Concession Equip (Grill/Fryer/Popcorn/Cotton Candy)
- Cooking Equip (DS Ovens, Tilt, Range, Flat, Steamer, Grill)
- Holding Equip (Hot Box, Sterno, Steam Table, Cold Table, Rack, Pan)
- Refrigeration (1/2/3 Door Reach in Ref & Freezer, Prep Station, Ice)
- Beverage (Coffee, Ice Machine, Merchandisers)
- Serving Equip (Buffet Table, Soup, Air Merchandiser, Cold Table)
- Walk in (6x8, 8x10, 8x20, 8x40 and Modular Units)
- Storage Units
- Dishwashers (1 Door, Conveyer, Flight, Under Counter)
- 1/2/3 Basin Sinks, Pot Sink, Hand Sink, Self Contained Sink, Water Heaters
- Plumbing, Electrical Packages
- Long and Short term options and packages available