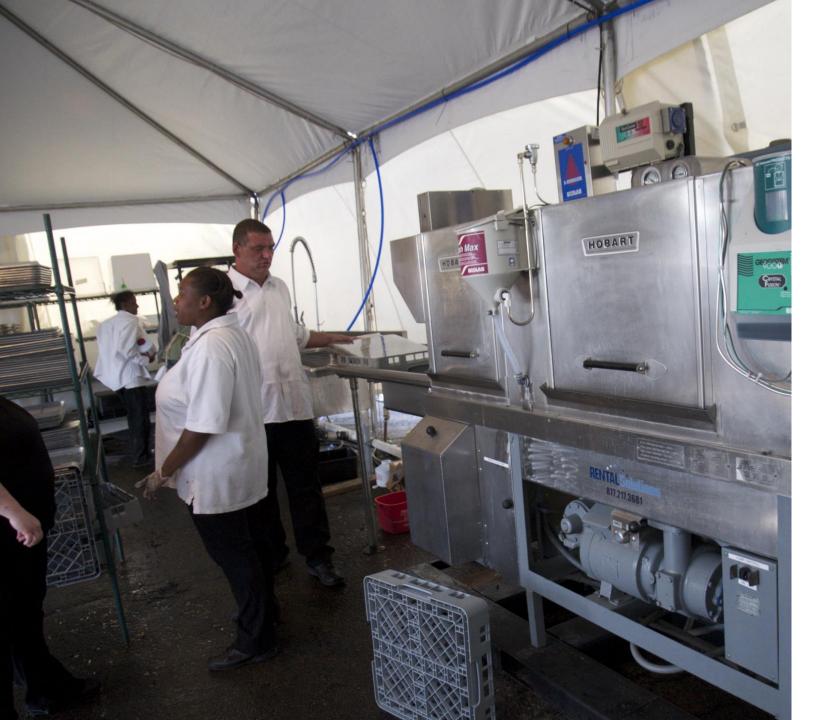

### KITCHEN. CATERING. CONCESSION EQUIP

RS/MKS has one of the largest inventories of portable commercial rental kitchen equipment for events, renovations, expanded ops and disaster relief. Available for short and long term rentals

- Catering/Concession Equip (Grill/Fryer/Popcorn/Cotton Candy)
- Cooking Equip (DS Ovens, Tilt, Range, Flat, Steamer, Grill)
- Holding Equip (Hot Box, Sterno, Steam Table, Cold Table, Rack, Pan)
- Refrigeration (1/2/3 Door Reach in Ref & Freezer, Prep Station, Ice)
- Beverage (Coffee, Ice Machine, Merchandisers)
- Serving Equip (Buffet Table, Soup, Air Merchandiser, Cold Table)
- Walk in (6x8, 8x10, 8x20, 8x40 and Modular Units)
- Storage Units
- Dishwashers (1 Door, Conveyer, Flight, Under Counter)
- 1/2/3 Basin Sinks, Pot Sink, Hand Sink, Self Contained Sink, Water Heaters
- Plumbing, Electrical Packages
- Long and Short term options and packages available

#### **DISHWASHERS**

- Under Counter Dish Unit
- 1 Door Low Temp Dish Unit
- Conveyer / Rack Dish Units
- Flight Dishwasher
- Water Heaters
- Plumbing Packages
- Waste Water Tanks
- Grease Traps
- 1/2/3 Basin Sinks
- Soil and Clean Tables
- Dish Racks