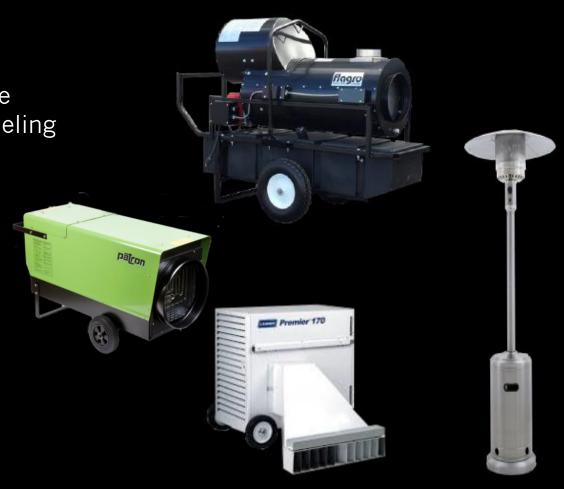

### PORTABLE HEATERS

We Offer a large and diverse inventory of portable heating equipment & Accessories, as well as refueling & Propane Support

- 40 / 80 / 170 / 350,000BTU LP Heaters
- 100 / 250 / 350 / 500,000BTU Indirect Fired Diesel Heaters
- 10 / 15 / 20 / 30 / 40 / 50KW Electric Heaters (240v, 208v, 480v, 1 & 3 Phase options)
- Patio Heaters
- Infrared Heaters
- Propane & Tank Rentals and Refill
- External Diesel Tank Rental
- Refueling Services
- Generator and temporary cable/panels, transformers