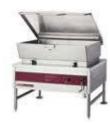

- Catering/Concession Equip (Grill/Fryer/Popcorn/Cotton Candy)
- Cooking Equip (DS Ovens, Tilt, Range, Flat, Steamer, Grill)
- Holding Equip (Hot Box, Sterno, Steam Table, Cold Table, Rack, Pan)
- Refrigeration (1/2/3 Door Reach in Ref & Freezer, Prep Station, Ice)
- Beverage (Coffee, Ice Machine, Merchandisers)
- Serving Equip (Buffet Table, Soup, Air Merchandiser, Cold Table)
- Walk in (6x8, 8x10, 8x20, 8x40 and Modular Units)
- Storage Units
- Dishwashers (1 Door, Conveyer, Flight, Under Counter)
- 1/2/3 Basin Sinks, Pot Sink, Hand Sink, Self Contained Sink, Water Heaters
- Plumbing, Electrical Packages
- Long and Short term options and packages available