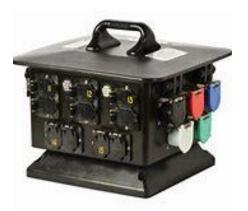

## TEMPORARY POWER DISTRIBUTION

- 5 Wire Camlock Cable
- 4/0 Camlock Cable
- Quad Runs / Quad Panels
- Transformers
- 100A/200A/400A Distro Panels
- 100A/200A/400A Disconnects
- Cable Ramps
- Extension Cords / Adaptors