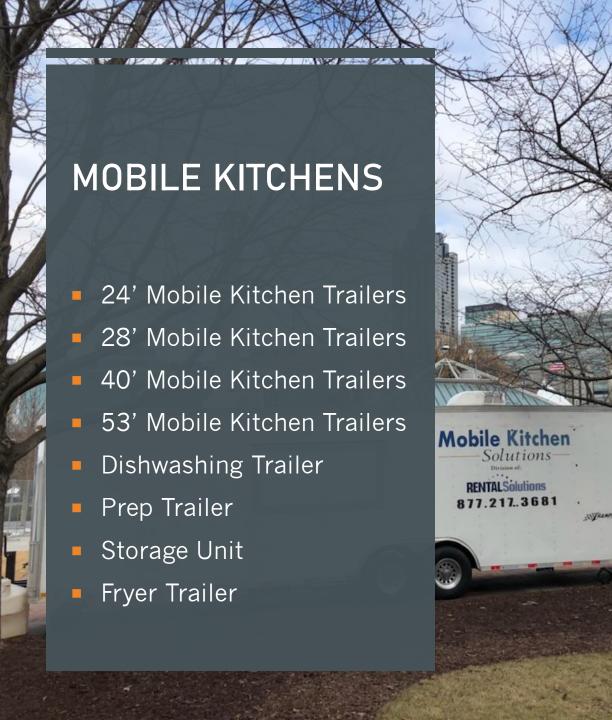

tal kitchen equipment for events, renovations, expanded ops and disaster relief. Available for short and long term rentals

- Catering/Concession Equip (Grill/Fryer/Popcorn/Cotton Candy)
- Cooking Equip (DS Ovens, Tilt, Range, Flat, Steamer, Grill)
- Holding Equip (Hot Box, Sterno, Steam Table, Cold Table, Rack, Pan)
- Refrigeration (1/2/3 Door Reach in Ref & Freezer, Prep Station, Ice)
- Beverage (Coffee, Ice Machine, Merchandisers)
- Serving Equip (Buffet Table, Soup, Air Merchandiser, Cold Table)
- Walk in (6x8, 8x10, 8x20, 8x40 and Modular Units)
- Storage Units
- Dishwashers (1 Door, Conveyer, Flight, Under Counter)
- 1/2/3 Basin Sinks, Pot Sink, Hand Sink, Self Contained Sink, Water Heaters
- Plumbing, Electrical Packages
- Long and Short term options and packages available















#### TEMPORARY KITCHEN STRUCTURES

MKS provides customers with the great option of a temporary kitchen and or dining structure for their rental needs. These are great as layouts are custom for you, any size can be built out, open floor plans, climate controlled, washable floor and walls, level flooring, lockable doors, interior divider and portable suppression and exhaust systems for the cooking equipment. All utilities run to outside edge of structure.

- 33x50 Temp Kitchen
- 16x50 Temp Kitchen
- 66x100 Temp Kitchen & Dining Facility w/divider
- 100x100 Dining Facility
- 50x66 Temp Kitchen & Dining Facility
- 20x40 Dishwash Structure
- Level Floor, Hard Washable Walls, Interior Divider
- Lockable Double Glass Doors, Lighting
- Safety Package
- Stairs, Ramps









## MODULAR / CON