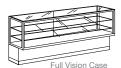

nd 1-10" glass shelf with adjustable brackets, 26" high front glass display section

1/2 Vision Case Includes

1-10" glass shelf with adjustable brackets, 18" high front glass display section

1/4 Vision Case Includes

12" high front glass display section

|                        | QTY. | DISCOUNT | STANDARD | TOTAL |
|------------------------|------|----------|----------|-------|
| 5 ft. Full Vision Case |      | \$475.00 | \$525.00 | \$    |
| 6 ft. Full Vision Case |      | \$500.00 | \$550.00 | \$    |
| 5 ft. 1/2 Vision Case  |      | \$450.00 | \$500.00 | \$    |
| 6 ft. 1/2 Vision Case  |      | \$475.00 | \$525.00 | \$    |
| 5 ft. 1/4 Vision Case  |      | \$425.00 | \$475.00 | \$    |
| 6 ft. 1/4 Vision Case  |      | \$450.00 | \$500.00 | \$    |

DISCOUNT

DISCOUNT

\$525.00







#### **CORNER VISION CASE**

Full Corner Vision Case Includes

1-8" and 1-10" glass shelf with adjustable brackets, 26" high front glass display section

1/2 Corner Vision Case Includes

1-10" glass shelf with adjustable brackets, 18" high front glass display section

1/4 Corner Vision Case Includes

12" high front glass display section

| Full Corner | Vi | sion | Case |
|-------------|----|------|------|
| 1 (0.0      |    |      | _    |

1/2 Corner Vision Case 1/4 Corner Vision Case



Full Corner Vision Case

\$450.00

QTY.

\$425.00

\$425.00



1/2 Corner Vision Case

#### **STANDARD TOTAL** \$500.00

\$475.00



**STANDARD** 

\$475.00

#### **WALL & TOWER CASE**

Wall Case Includes

48"L x 20"D x 66"H, with 4-12" glass shelves, adjustable brackets, lights, locks and 60" high