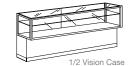

1-10" glass shelf with adjustable brackets, 26" high front glass display section

1/2 Vision Case Includes

1-10" glass shelf with adjustable brackets, 18" high front glass display section

1/4 Vision Case Includes

12" high front glass display section

|                        | QTY. | DISCOUNT | STANDARD | TOTAL |
|------------------------|------|----------|----------|-------|
| 5 ft. Full Vision Case |      | \$475.00 | \$525.00 | \$    |
| 6 ft. Full Vision Case |      | \$500.00 | \$550.00 | \$    |
| 5 ft. 1/2 Vision Case  |      | \$450.00 | \$500.00 | \$    |
| 6 ft. 1/2 Vision Case  |      | \$475.00 | \$525.00 | \$    |
| 5 ft. 1/4 Vision Case  |      | \$425.00 | \$475.00 | \$    |
| 6 ft. 1/4 Vision Case  |      | \$450.00 | \$500.00 | \$    |

DISCOUNT

DISCOUNT

\$525.00







#### **CORNER VISION CASE**

Full Corner Vision Case Includes

1-8" and 1-10" glass shelf with adjustable brackets, 26" high front glass display section

1/2 Corner Vision Case Includes

1-10" glass shelf with adjustable brackets, 18" high front glass display section

1/4 Corner Vision Case Includes

12" high front glass display section

| Full Corner | Vi | sion | Case |
|-------------|----|------|------|
| 1 (0.0      |    |      | _    |

1/2 Corner Vision Case 1/4 Corner Vision Case



Full Corner Vision Case

\$450.00

QTY.

\$425.00

\$425.00



1/2 Corner Vision Case

#### **STANDARD TOTAL** \$500.00

\$475.00



**STANDARD** 

\$475.00

#### **WALL & TOWER CASE**

Wall Case Includes

48"L x 20"D x 66"H, with 4-12" glass shelves, adjustable brackets, lights, locks and 60" high s