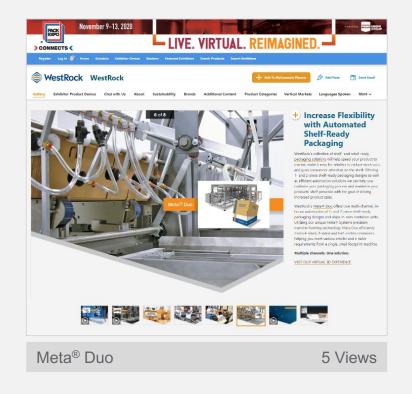

# FEATURED SOLUTIONS GALLERY

# FEATURED SOLUTIONS GALLERY

Refer to slides 39-40 for additional information regarding our Virtual 3D Booth.

**PRODUCT VIEWS** 

#### META® DUO

## **SOCIAL MEDIA**

If you've been looking for flexibility to fill both shelf-ready retail and e-commerce packaging orders in-house, check out WestRock's Meta® Duo. This innovative automation allows you to create one- and two-piece shelf ready packaging designs as well as ships-in-own-container units from a single small footprint machine. Learn more by visiting our 3D virtual environment or chat with one of our experts during Pack Expo Connects 2020. (Include line to 3D virtual booth)