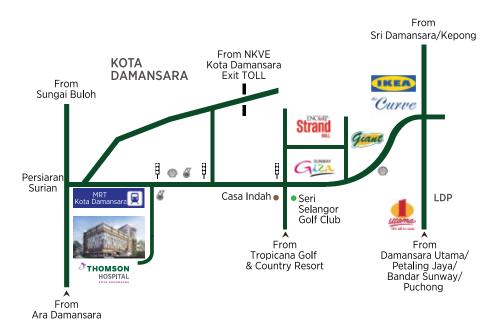

#### LOCATION

Located in a prime alcove in greater Kuala Lumpur with close proximity to established neighbourhoods such as Mutiara Damansara, Damansara Perdana and Bandar Utama, our hospital is accessible via all modes of transportation, including the Mass Rapid Transit (MRT) train system.