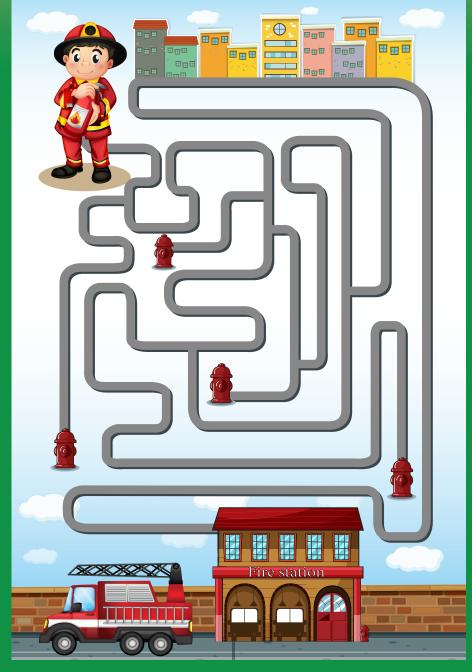

| М   | Ν | S | А | F | Е | Т   | Y | Ν     | NINEONEONE<br>POLICE |
| М | W | В | G   | U | Е | Y | М | Q | W   | S | Α     | SAFETY<br>SAFETY     |
| Е | L | С | Х   | G | Ν | 0 | Q | Х | Ρ   | G | L     | TRUCK                |
| R | κ | А | Κ   | Ζ | L | Т | Ν | F | 1   | С | U     |                      |
| G | S | А | F   | Е | Т | Y | Т | Е | Т   | Ρ | в     | FIND THE             |
| Е | Х | Κ | Ν   | А | Т | Н | Т | Y | 0   | Ρ | М     | OD                   |
| Ν | Υ | Т | Е   | Ρ | Т | В | С | Т | М   | Ν | Α     | D                    |
| С | D | Т | S   | Ρ | А | Т | С | Н | Е   | R | E     |                      |
| Y | Y | Κ | В   | G | М | J | Κ | С | U   | R | Т     |                      |
|   |   |   |     |   |   |   |   |   |     |   |       |                      |



www.tri-com911.org



GET THE FIREFIGTHER TO HIS STATION