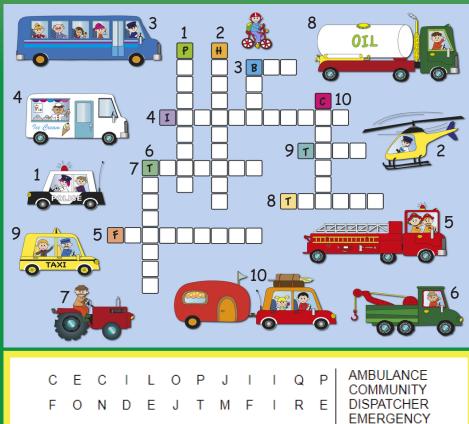

### CROSSWORD PUZZLE

1. police car 2. helicopter 3.bus 4. icecream man 5. fire truck 6. tow truck 7. tractor 8. tanker 9. taxi 10. camping