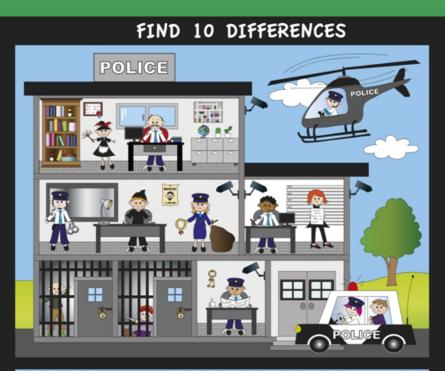

### WHAT'S DIFFERENT PUZZLE

outdoor camera, helicopter propeller, necklace, globe, car siren, computer, hat on the theif, apron on the cleaning lady, saw prisoner, keys