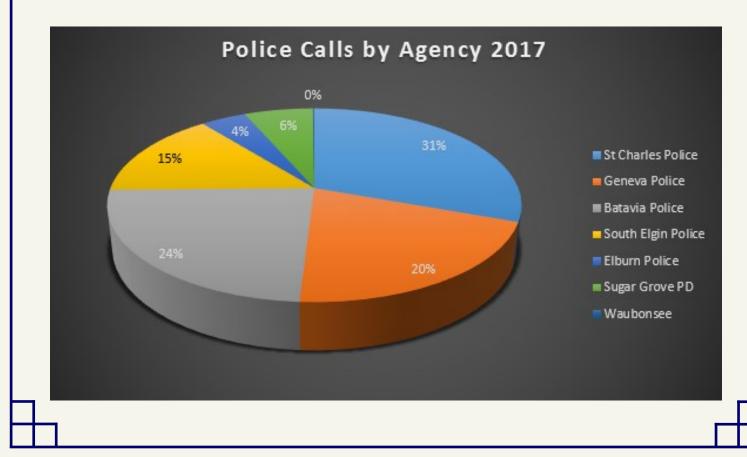

|
| July      | 1                   | 2               | 0         |
| August    | 1                   | 4               | 0         |
| September | 2                   | 5               | 0         |
| October   | 0                   | 3               | 0         |
| November  | 1                   | 2               | 0         |
| December  | 0                   | 0               | 0         |

## **Telephone Stats**

During 2015 Tri-Com processed 129,531 inbound and outbound telephone calls which resulted in 98,949 calls for dispatch. Out of the total calls, 41,760 were calls received via the 9-1-1 emergency number. 65.82% of Tri-Com's 9-1-1 calls are received from wireless devices.





## **Dispatched Calls for Service Stats**





## **Dispatched Calls for Service Stats**





## FY 17-18 Cost Formula

### Budget: FY 17-18

\$3,184,892 Total Operating Expenses \$1,027,940 Less Revenue

\$2,156,952 Net Operating Expenses FY 17-18

\$407,187 Less Total Base Fees

\$1,749,765 Total Share

| Subscriber         | CFS    | Base Fee (1%<br>Operating<br>Budget) | Usage Fee   | Total Annual<br>Dispatch Fee | Comparison<br>FY16-17 |
|--------------------|--------|--------------------------------------|-------------|------------------------------|-----------------------|
| St Charles PD      | 22.51% | \$31,849                             | \$393,872   | \$425,721                    | \$391,507             |
| St Charles FD      | 3.33%  | \$31,849                             | \$58,267    | \$90,116                     | \$81,985              |
| Batavia PD         | 20