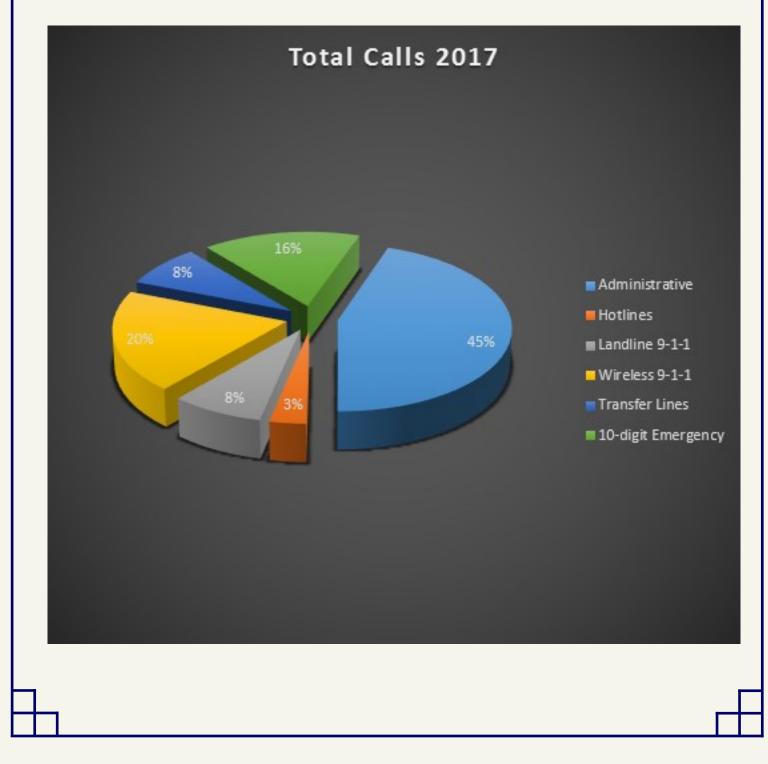

| 0               | 0         |
| June      | 0                   | б               | 1         |
| July      | 1                   | 2               | 0         |
| August    | 1                   | 4               | 0         |
| September | 2                   | 5               | 0         |
| October   | 0                   | 3               | 0         |
| November  | 1                   | 2               | 0         |
| December  | 0                   | 0               | 0         |

## **Telephone Stats**

During 2015 Tri-Com processed 129,531 inbound and outbound telephone calls which resulted in 98,949 calls for dispatch. Out of the total calls, 41,760 were calls received via the 9-1-1 emergency number. 65.82% of Tri-Com's 9-1-1 calls are received from wireless devices.





## **Dispatched Calls for Service Stats**





## **Dispatched Calls for Service Stats**





## FY 17-18 Cost Formula

### Budget: FY 17-18

\$3,184,892 Total Operating Expenses \$1,027,940 Less Revenue

\$2,156,952 Net Operating Expenses FY 17-18

\$407,187 Less Total Base Fees

\$1,749,765 Total Share

| Subscriber         | CFS    | Base Fee (1%<br>Operating<br>Budget) | Usage Fee   | Total Annual<br>Dispatch Fee | Comparison<br>FY16-17 |
|--------------------|--------|--------------------------------------|-------------|------------------------------|-----------------------|
| St Charles PD      | 22.51% | \$31,849                             | \$393,872   | \$425,721                    | \$391,507             |
| St Charles FD      | 3.33%  | \$31,849