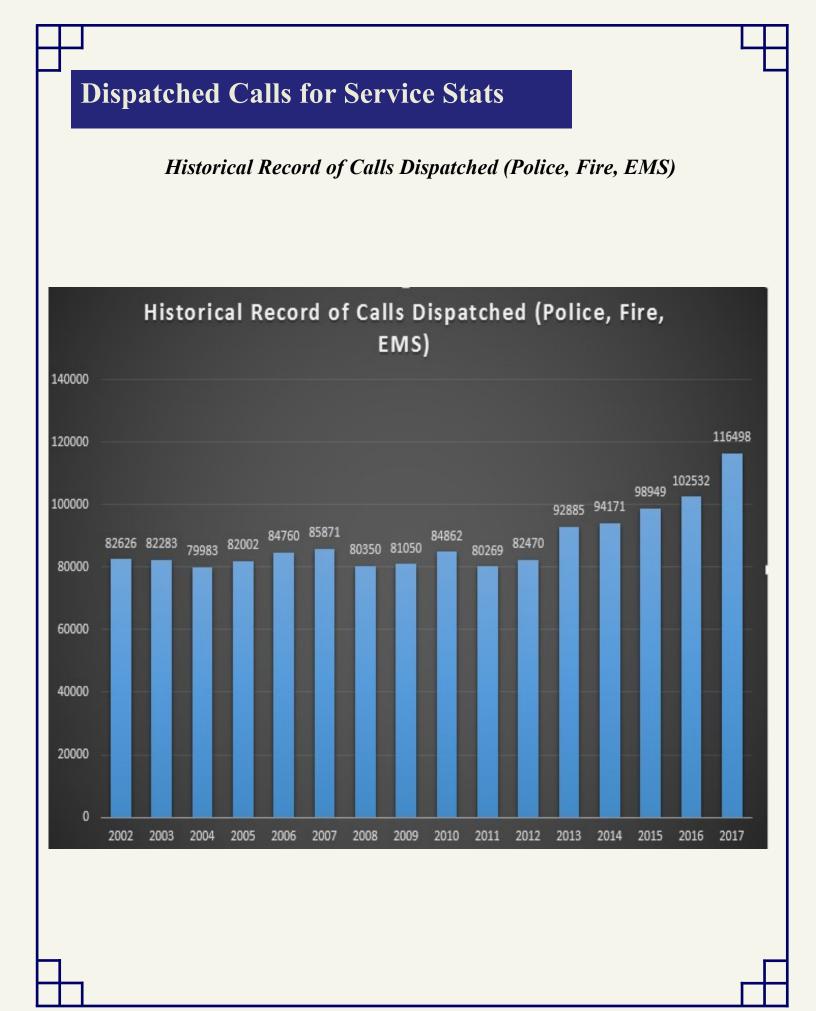

| 0               | 0         |
| June      | 0                   | б               | 1         |
| July      | 1                   | 2               | 0         |
| August    | 1                   | 4               | 0         |
| September | 2                   | 5               | 0         |
| October   | 0                   | 3               | 0         |
| November  | 1                   | 2               | 0         |
| December  | 0                   | 0               | 0         |

## **Telephone Stats**

During 2015 Tri-Com processed 129,531 inbound and outbound telephone calls which resulted in 98,949 calls for dispatch. Out of the total calls, 41,760 were calls received via the 9-1-1 emergency number. 65.82% of Tri-Com's 9-1-1 calls are received from wireless devices.





## **Dispatched Calls for Service Stats**





## **Dispatched Calls for Service Stats**





## FY 17-18 Cost Formula

### Budget: FY 17-18

\$3,184,892 Total Operating Expenses \$1,027,940 Less Revenue

\$2,156,952 Net Operating Expenses FY 17-18

\$407,187 Less Total Base Fees

\$1,749,765 Total Share

| Subscriber         | CFS    | Base Fee (1%<br>Operating<br>Budget) | Usage Fee   | Total Annual<br>Dispatch Fee | Comparison<br>FY16-17 |
|--------------------|--------|--------------------------------------|-------------|------------------------------|-----------------------|
| St Charles PD      | 22.51% | \$31,849                             | \$393,872   | \$425,721                    | \$391,507             |
| St Charles FD      | 3.33%  | \$31,849                             |