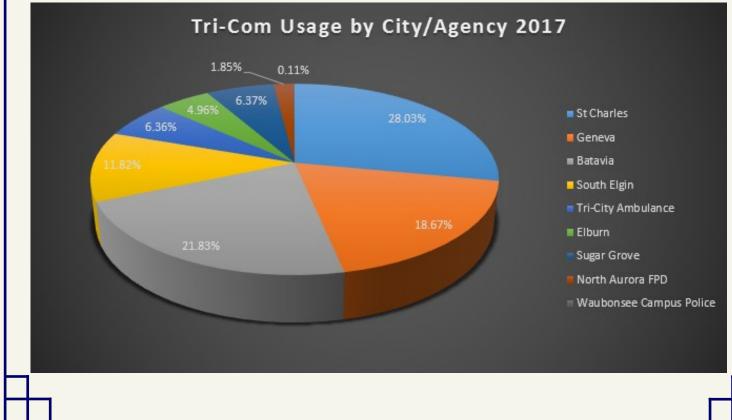

| 0                   | б               | 1         |
| July      | 1                   | 2               | 0         |
| August    | 1                   | 4               | 0         |
| September | 2                   | 5               | 0         |
| October   | 0                   | 3               | 0         |
| November  | 1                   | 2               | 0         |
| December  | 0                   | 0               | 0         |

## **Telephone Stats**

During 2015 Tri-Com processed 129,531 inbound and outbound telephone calls which resulted in 98,949 calls for dispatch. Out of the total calls, 41,760 were calls received via the 9-1-1 emergency number. 65.82% of Tri-Com's 9-1-1 calls are received from wireless devices.





## **Dispatched Calls for Service Stats**





## **Dispatched Calls for Service Stats**





## FY 17-18 Cost Formula

### Budget: FY 17-18

\$3,184,892 Total Operating Expenses \$1,027,940 Less Revenue

\$2,156,952 Net Operating Expenses FY 17-18

\$407,187 Less Total Base Fees

\$1,749,765 Total Share

| Subscriber         | CFS    | Base Fee (1%<br>Operating<br>Budget) | Usage Fee   | Total Annual<br>Dispatch Fee | Comparison<br>FY16-17 |
|--------------------|--------|--------------------------------------|-------------|------------------------------|-----------------------|
| St Charles PD      | 22.51% | \$31,849                             | \$393,872   | \$425,721                    | \$391,507             |
| St Charles FD      | 3.33%  | \$31,849                             | \$58,267    | \$90,116                     | \$