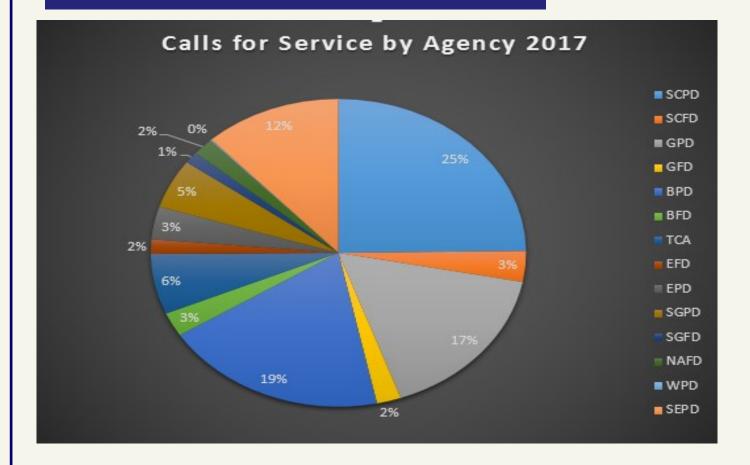

| 0                   | б               | 1         |
| July      | 1                   | 2               | 0         |
| August    | 1                   | 4               | 0         |
| September | 2                   | 5               | 0         |
| October   | 0                   | 3               | 0         |
| November  | 1                   | 2               | 0         |
| December  | 0                   | 0               | 0         |

## **Telephone Stats**

During 2015 Tri-Com processed 129,531 inbound and outbound telephone calls which resulted in 98,949 calls for dispatch. Out of the total calls, 41,760 were calls received via the 9-1-1 emergency number. 65.82% of Tri-Com's 9-1-1 calls are received from wireless devices.





## **Dispatched Calls for Service Stats**





## **Dispatched Calls for Service Stats**





## FY 17-18 Cost Formula

### Budget: FY 17-18

\$3,184,892 Total Operating Expenses \$1,027,940 Less Revenue

\$2,156,952 Net Operating Expenses FY 17-18

\$407,187 Less Total Base Fees

\$1,749,765 Total Share

| Subscriber         | CFS    | Base Fee (1%<br>Operating<br>Budget) | Usage Fee   | Total Annual<br>Dispatch Fee | Comparison<br>FY16-17 |
|--------------------|--------|--------------------------------------|-------------|------------------------------|-----------------------|
| St Charles PD      | 22.51% | \$31,849                             | \$393,872   | \$425,721                    | \$391,507             |
| St Charles FD      | 3.33%  | \$31,849                             | \$58,267    | \$90,116                     |