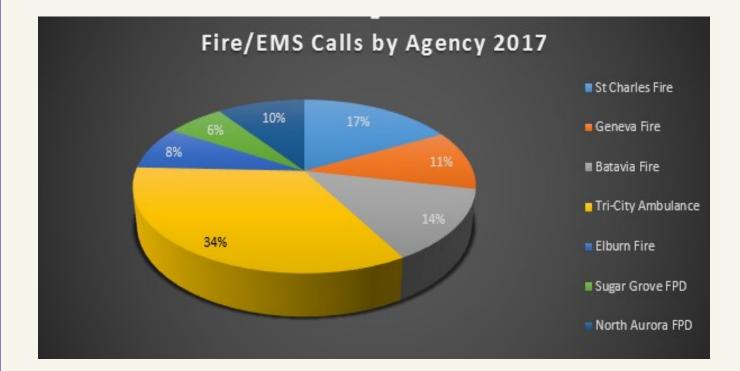

1         |
| July      | 1                   | 2               | 0         |
| August    | 1                   | 4               | 0         |
| September | 2                   | 5               | 0         |
| October   | 0                   | 3               | 0         |
| November  | 1                   | 2               | 0         |
| December  | 0                   | 0               | 0         |

## **Telephone Stats**

During 2015 Tri-Com processed 129,531 inbound and outbound telephone calls which resulted in 98,949 calls for dispatch. Out of the total calls, 41,760 were calls received via the 9-1-1 emergency number. 65.82% of Tri-Com's 9-1-1 calls are received from wireless devices.





## **Dispatched Calls for Service Stats**





## **Dispatched Calls for Service Stats**





## FY 17-18 Cost Formula

### Budget: FY 17-18

\$3,184,892 Total Operating Expenses \$1,027,940 Less Revenue

\$2,156,952 Net Operating Expenses FY 17-18

\$407,187 Less Total Base Fees

\$1,749,765 Total Share

| Subscriber         | CFS    | Base Fee (1%<br>Operating<br>Budget) | Usage Fee   | Total Annual<br>Dispatch Fee | Comparison<br>FY16-17 |
|--------------------|--------|--------------------------------------|-------------|------------------------------|-----------------------|
| St Charles PD      | 22.51% | \$31,849                             | \$393,872   | \$425,721                    | \$391,507             |
| St Charles FD      | 3.33%  | \$31,849                             | \$58,267    | \$90,116                     | \$81,985              |
| Batavia PD         |