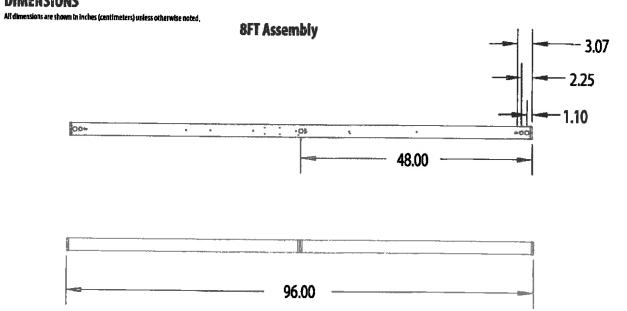

g Nours             | 40,000 | 90,000 | 120,000 |  |

<sup>&</sup>quot;Actual performance may vary based on ambient temperature of installed location.

## **DIMENSIONS**

All dimensions are shown in inches unless otherwise noted,

| Length | Width | Height | Height Approximate weight |     | Paket<br>Dimensions |  |
|--------|-------|--------|---------------------------|-----|---------------------|--|
| L48    | 2.62  | 2.22   | 5 lbs                     | 98  | 46 x 57             |  |
| L96    | 2,62  | 2.22   | 10 libs                   | 102 | 46 x 98.5           |  |

<sup>&</sup>quot;Weights will vary slightly with added options.



<sup>\*</sup>All values are typical and are at 25C. Actual performance may vary and is dependent on operating environment.

# **CSS** LED Strip Light





# **INDIVIDUAL CONTROLS COVERAGE PATTERNS**

## SFR 30 UNIVERSAL 360' LENS

- Provides excellent detection of large motion (e.g. walking) when mounted between 15 to 40 ft (4.57 to 12.19 m)
- 15 to 20 ft (4.57 to 6.10 m) radial coverage overlaps area lit by a typical high bay fixture
- Recommended for fixtures that have a 1:1 spacing to mounting height ratio or less (e.g. fixtures 30' on center or less @ a 30' mounting height).



# SFR 7 MINI LOW BAY 360' LENS

- Recommended for walking motion detection from mounting heights between 8 ft (2.44 m) and 20 ft (6.18 m)
- Initial detection of walking motion along sensor axes at distances of 2x the mounting height up to 15 ft (4.57 m) and 1.75x up to 20 ft (6.10 m).
- Provides 12 ft (3.66 m) radial detection of small motion when mounted at 9 f