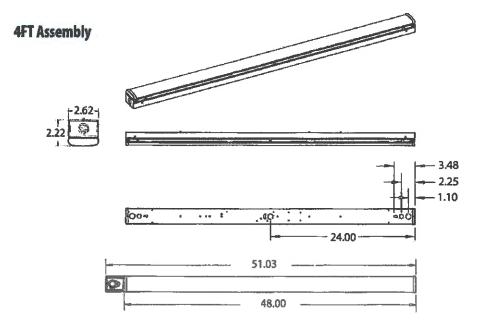

|         |  |
|-----------------------------|--------|--------|---------|--|
| Lumen Maintenance Fector    | 0.91   | 0.81   | 0.75    |  |
| Operating Nours             | 40,000 | 90,000 | 120,000 |  |

<sup>&</sup>quot;Actual performance may vary based on ambient temperature of installed location.

## **DIMENSIONS**

All dimensions are shown in inches unless otherwise noted,

| Length | Width | Height | Height Approximate weight |     | Paket<br>Dimensions |  |
|--------|-------|--------|---------------------------|-----|---------------------|--|
| L48    | 2.62  | 2.22   | 5 lbs                     | 98  | 46 x 57             |  |
| L96    | 2,62  | 2.22   | 10 libs                   | 102 | 46 x 98.5           |  |

<sup>&</sup>quot;Weights will vary slightly with added options.



<sup>\*</sup>All values are typical and are at 25C. Actual performance may vary and is dependent on operating environment.

# **CSS** LED Strip Light





# **INDIVIDUAL CONTROLS COVERAGE PATTERNS**

## SFR 30 UNIVERSAL 360' LENS

- Provides excellent detection of large motion (e.g. walking) when mounted between 15 to 40 ft (4.57 to 12.19 m)
- 15 to 20 ft (4.57 to 6.10 m) radial coverage overlaps area lit by a typical high bay fixture
- Recommended for fixtures that have a 1:1 spacing to mounting height ratio or less (e.g. fixtures 30' on center or less @ a 30' mounting height).



# SFR 7 MINI LOW BAY 360' LENS

- Recommended for walking motion detection from mounting heights between 8 ft (2.44 m) and 20 ft (6.18 m)
- Initial detection of walking motion along sensor axes at distances of