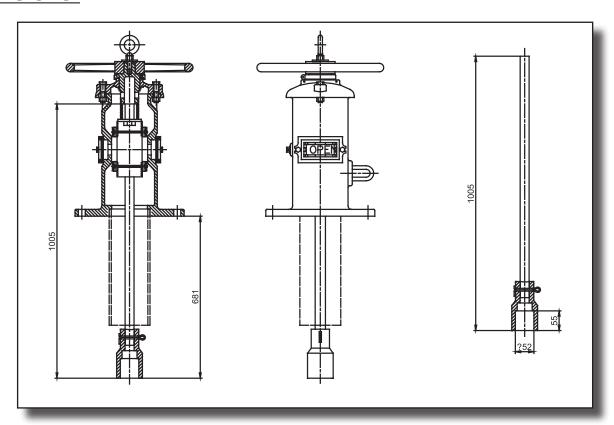

#### **Description:**

Sentry Sprinklers Model PI-6030 is a Wall Type Indicator Post that is installed in combination with a buried non-rising stem gate valve to indicate the buried valves opening position. The post sight window indicates whether the valve is in the open or shut position. The post can be field adjusted for the required depth for the buried valve. The Indicator Post is anti-corrosion with 10 mil (250µ) of fusion-bonded epoxy (FBE) coating on both inside & outside. All other components are made of corrosive resistance materials.



## Model PI-6030 (UL)



#### **Features:**

- Suitable for sizes 4"- 12".
- Meets all requirements for UL789 and FM1110.
- · Easy field adjustment, up to 26".
- Epoxy coated inside & outside.
- Casted 12" Faceplate Flange.

#### **Dimensions:**



# Model PI-6030 Wall Indicator Post

#### **Material List:**

| ITEM | NAME                | MATERIAL  |
|------|---------------------|-----------|
| 1    | Lifting Eye Bolt    | ASTM A105 |
| 2    | Hex Nut             | ASTM A105 |
| 3    | Washer              | ASTM A105 |
| 4    | Hand Wheel          | ASTM A536 |
| 5    | Operating Nut       | ASTM B62  |
| 6    | Hex Cap Screw       | ASTM A105 |
| 7    | Hex Nut             | ASTM A105 |
| 8    | Snap Ring           | AISI 066  |
| 9    | Target Carrier Nut  | ASTM B62  |
| 10   | Target              | ASTM B108 |
| 11   | Hex Cap Screw       | ASTM A105 |
| 12   | Window Glass        | LEXAN-UN  |
| 13   | Window Glass Gasket | PTFE      |

| ITEM | NAME                                  | MATERIAL   |
|------|--------------------