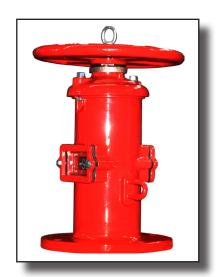

#### **Description:**

Sentry Sprinklers Model PI-6030 is a Wall Type Indicator Post that is installed in combination with a buried non-rising stem gate valve to indicate the buried valves opening position. The post sight window indicates whether the valve is in the open or shut position. The post can be field adjusted for the required depth for the buried valve. The Indicator Post is anti-corrosion with 10 mil (250µ) of fusion-bonded epoxy (FBE) coating on both inside & outside. All other components are made of corrosive resistance materials.

## Model PI-6030 (UL)

#### **Features:**

- Suitable for sizes 4"- 12".
- Meets all requirements for UL789 and FM1110.
- · Easy field adjustment, up to 26".
- Epoxy coated inside & outside.
- Casted 12" Faceplate Flange.