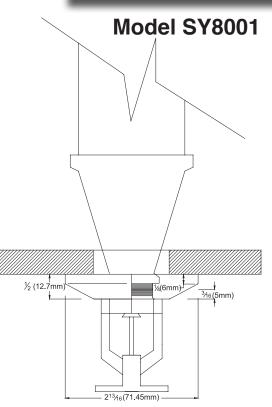

## **Description:**

Sentry Sprinklers Model SY8001 is a One-Piece Recessed Escutcheon suited for Pendent and Horizontal Sidewall recessed sprinkler installation. The Escutcheon is intended to cover any gaps remaining between the piping and the wall or ceiling.

### Features:

- Suitable for ½" NPT sprinklers.
- Carbon Steel Chrome, Brass and White finish.
- Outside diameter 2 13/16".