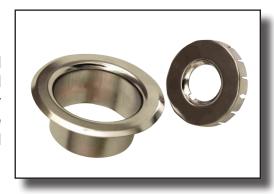

# **Description:**

Sentry Sprinklers Model SY8000 is a Two-Piece Recessed Escutcheon suited for Pendent and Horizontal Sidewall recessed sprinkler installation. The Escutcheon is intended to cover any gaps remaining between the piping and the wall or ceiling. The Escutcheon provides a depth adjustment to mate with a finished ceiling or wall.

Model SY8000

#### **Features:**

- Suitable for ½" NPT sprinklers.
- 3/4" Recessed Adjustment.
- · Carbon Steel Chrome, Brass and White finish.
- Outside diameter 2 15/16".