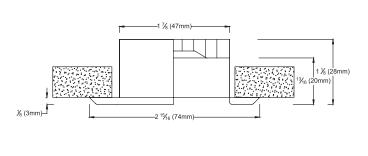

# **Description:**

Sentry Sprinklers Model SY8000 is a Two-Piece Recessed Escutcheon suited for Pendent and Horizontal Sidewall recessed sprinkler installation. The Escutcheon is intended to cover any gaps remaining between the piping and the wall or ceiling. The Escutcheon provides a depth adjustment to mate with a finished ceiling or wall.

Model SY8000

#### **Features:**

- Suitable for ½" NPT sprinklers.
- 3/4" Recessed Adjustment.
- · Carbon Steel Chrome, Brass and White finish.
- Outside diameter 2 15/16".