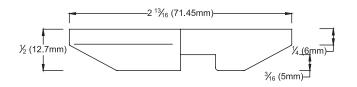

## **Description:**

Sentry Sprinklers Model SY8001 is a One-Piece Recessed Escutcheon suited for Pendent and Horizontal Sidewall recessed sprinkler installation. The Escutcheon is intended to cover any gaps remaining between the piping and the wall or ceiling.

### Features:

- Suitable for ½" NPT sprinklers.
- Carbon Steel Chrome, Brass and White finish.
- Outside diameter 2 13/16".