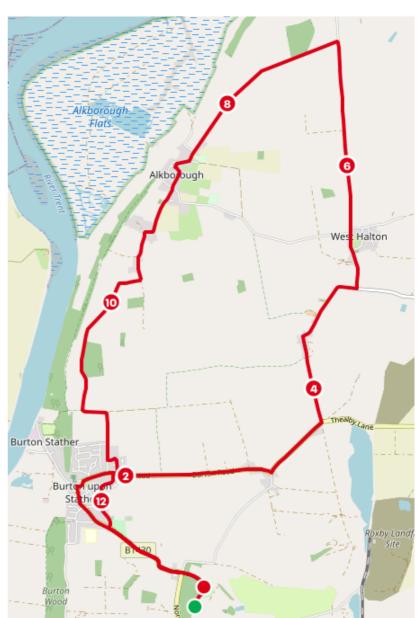

## The Hedgehog Half Marathon October 13th 2024 09:00-12:30 Residential Information

Setting off from Normanby Hall, the route heads straight through Normanby to Burton, through the High St, and then onto Thealby, left into Coleby, left again into West Halton heading to Whitton, runners turn left (just before the village) and up the climb to Alkborough, before heading into Burton, down Tee Lane, Orchard Drive, Wiltshire Avenue, and then finishing back at Normanby Hall.