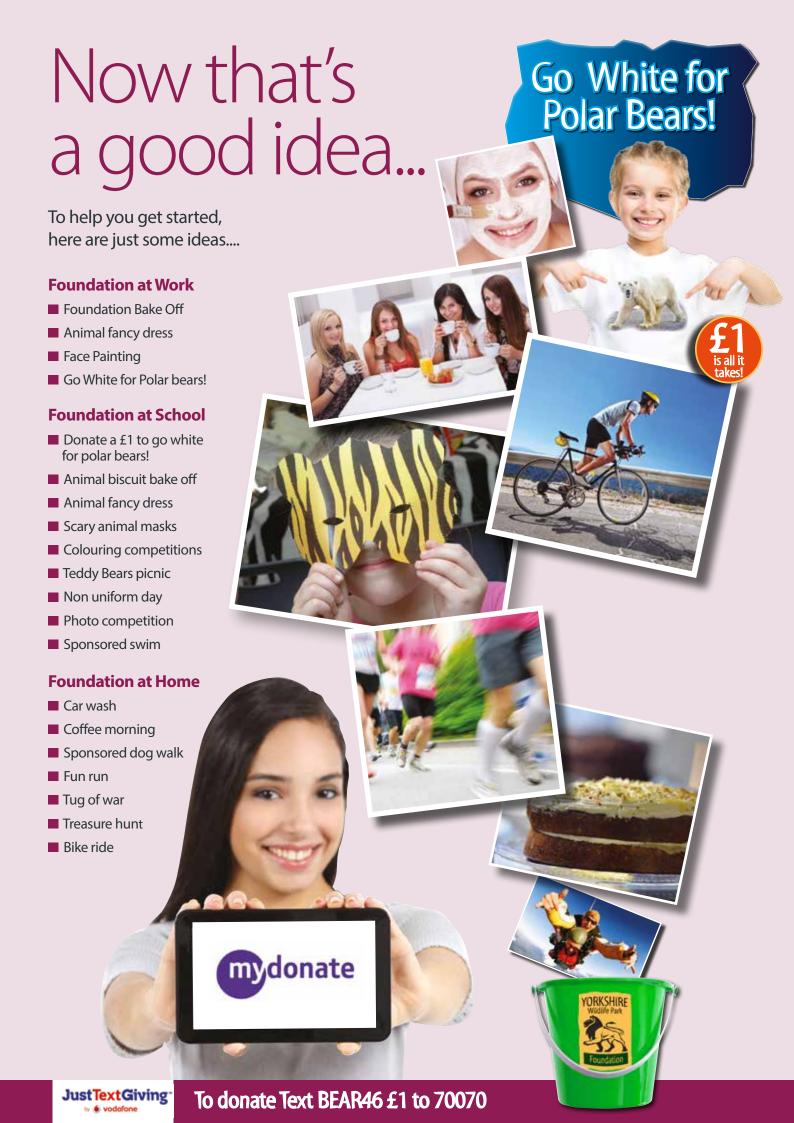

#### What to do with the money raised?

You can set up a Fundraising Page using BT's My Donate. It's easy and only takes a few minutes. Every penny donated by your supporters will passed to the Yorkshire Wildlife Park Foundation.

Alternatively, total up the money raised offline and send us a cheque payable to Yorkshire Wildlife Park Foundation. Please send the cheque and sponsorship form if applicable to

Yorkshire Wildlife Park Foundation Yorkshire Wildlife Park Branton Doncaster DN3 3NH

You can also bring the money raised to the **Information Station** at Yorkshire Wildlife Park where you can hand it to a member of the Visitor Services staff.

Whichever option you chose please don't forget to include your contact details so we can send you a big thank you!