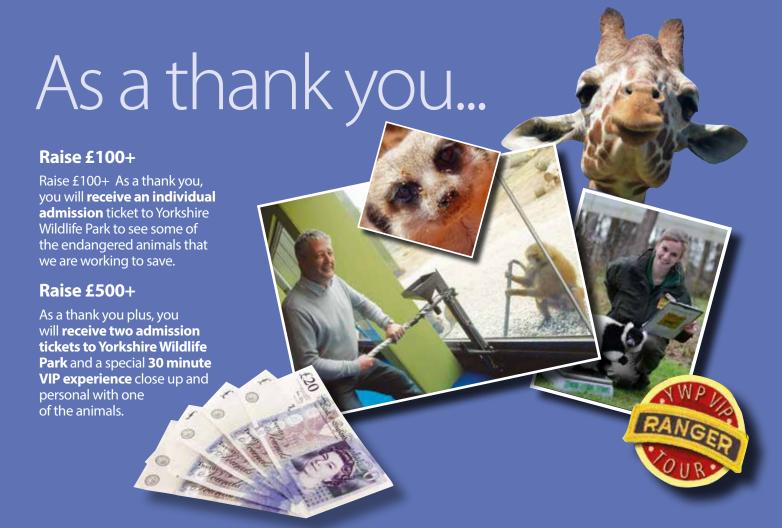

# Sponsorship form

| Your Name/ Organisation:  Date and type of event:  Address and contact details: |                            |                 |                                                           |                               |      |     |      |  |        |        |  |  |  |
|---------------------------------------------------------------------------------|----------------------------|-----------------|-----------------------------------------------------------|-------------------------------|------|-----|------|--|--------|--------|--|--|--|
|                                                                                 |                            |                 |                                                           |                               |      |     |      |  |        |        |  |  |  |
|                                                                                 |                            |                 |                                                           |                               |      |     | Tel: |  | email: | email: |  |  |  |
| Full Name                                                                       | Full Home Address          | Postcode        | Amount                                                    | <b>Gift Aid</b> (Please tick) | Paid |     |      |  |        |        |  |  |  |
|                                                                                 |                            |                 |                                                           |                               |      |     |      |  |        |        |  |  |  |
|                                                                                 |                            |                 |                                                           |                               |      |     |      |  |        |        |  |  |  |
|                                                                                 |                            |                 |                                                           |                               |      |     |      |  |        |        |  |  |  |
|                                                                                 |                            |                 |                                                           |                               |      |     |      |  |        |        |  |  |  |
|                                                                                 |                            |                 |                                                           |                               |      |     |      |  |        |        |  |  |  |
|                                                                                 |                            |                 |                                                           |                               |      |     |      |  |        |        |  |  |  |
|                                                                                 |                            |                 |                                                           |                               |      |     |      |  |        |        |  |  |  |
|                                                                                 |                            |                 |                                                           |                               |      |     |      |  |        |        |  |  |  |
|                                                                                 |                            |                 |                                                           |                               |      |     |      |  |        |        |  |  |  |
|                                                                                 |                            |                 |                                                           |                               |      |     |      |  |        |        |  |  |  |
|                                                                                 |                            |                 |                                                           |                               |      |     |      |  |        |        |  |  |  |
|                                                                                 |                            |                 |                                                           |                               |      |     |      |  |        |        |  |  |  |
|                                                                                 |                            |                 |                                                           |                               |      |     |      |  |        |        |  |  |  |
|                                                                                 |                            |                 |                                                           |                               |      |     |      |  |        |        |  |  |  |
|                                                                                 |                            |                 |                                                           |                               |      |     |      |  |        |        |  |  |  |
|                                                                                 |                            |                 |                                                           |                               |      |     |      |  |        |        |  |  |  |
|                                                                                 |                            |                 |                                                           |                               |      |     |      |  |        |        |  |  |  |
|                                                                                 |                            |                 |                                                           |                               |      |     |      |  |        |        |  |  |  |
|                                                                                 |                            |                 |                                                           |                               |      |     |      |  |        |        |  |  |  |
|                                                                                 |                            |                 |                                                           |                               |      |     |      |  |        |        |  |  |  |
| Benefit qualification:                                                          | I/We have raised over £100 | I/We have raise | I/We have raised over £500 (Please tick the appropriate k |                               |      | ox) |      |  |        |        |  |  |  |