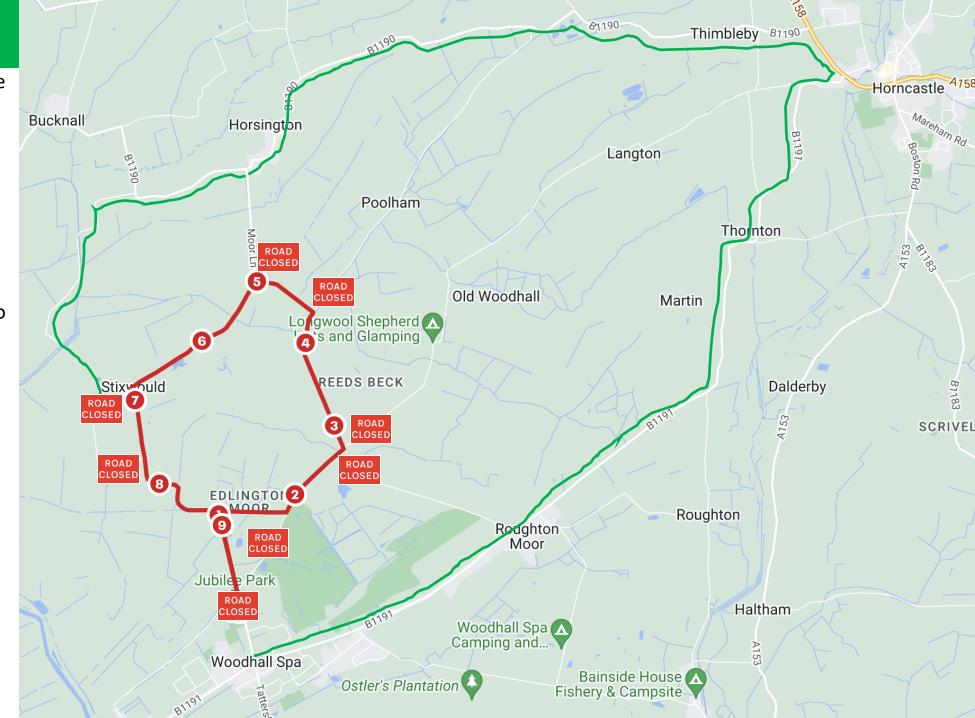

| Road<br>Closure   | Junction with                               | Time<br>closed | Latest<br>time<br>open |
|-------------------|---------------------------------------------|----------------|------------------------|
| Stixwould<br>Road | Monument road/Green lane to Coronation Road | 09:00          | 12:00                  |
| Stixwould<br>Road | Monument road/Green Lane to Moor Lane       | 09:30          | 12:00                  |
| Moor Lane         | Stixwould Road to Ings Lane                 | 09:30          | 11:45                  |
| Ings Lane         | Moor Lane to<br>Poolham Lane                | 09:30          | 11:45                  |
| Poolham<br>Lane   | Ings Lane to<br>Monument Road               | 09:30          | 11:45                  |
| Monument<br>Road  | Poolham Lane to Stixwould Road              | 09:30          | 11:45                  |
| Edlington<br>Moor | Stixwould Road to<br>Monument Road          | 09:30          | 11:45                  |
| Maple<br>Avenue   | Stixwould Road                              | 09:30          | 11:45                  |

## Diversions

**Stixwould to Woodhall Spa** – Hale road to Horsington to B1190 to A158 to B1191

Woodhall Spa to Stixwould -B1191 to A158 TO B1190 to Horsington to Hale Road

Poolham to Woodhall spa – Poolham lane to B1190 to A158 to B1191

Woodhall Spa to Poolham – B1191 to A158 to B1190 to Poolham Lane

Old Woodhall/ Langton to Woodhall spa — Old Woodhall Road to Main road to Lowmoor lane to B1191

Woodhall Spa to Old Woodhall/ Langton – B1191 to Lowmoor Lane to Main Road to Old Woodhall Lane