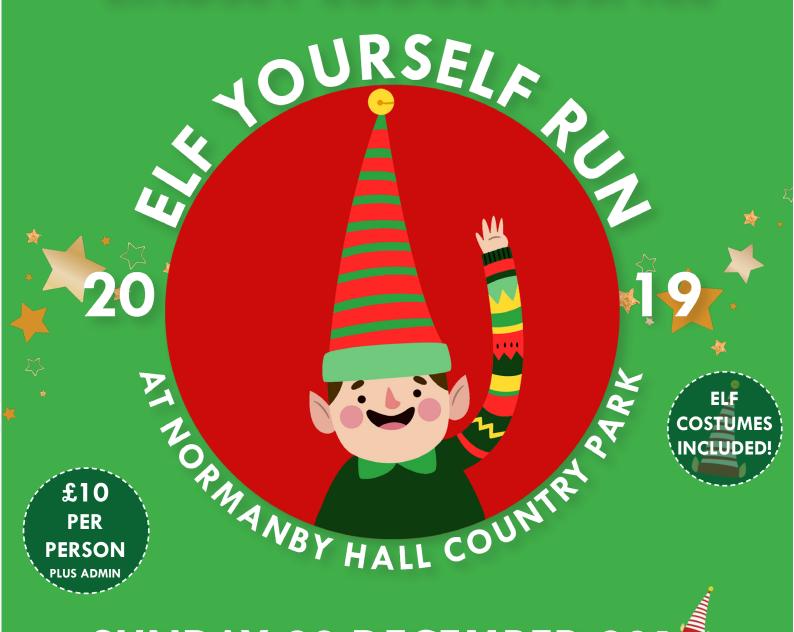

## LINDSEY LODGE HOSPICE

# SUNDAY 22 DECEMBER 2019

Join us on our 3K Elf Yourself Run, your mission will be to help Santa get all his presents back to his sleigh, as well as picking up some special clues along the way!

#### 1PM START

Waves will set off every 10 minutes, select your wave when booking

Book online: www.curlysathletes.co.uk

RUDOLPH'S REVENGE 10K FESTIVE RUN