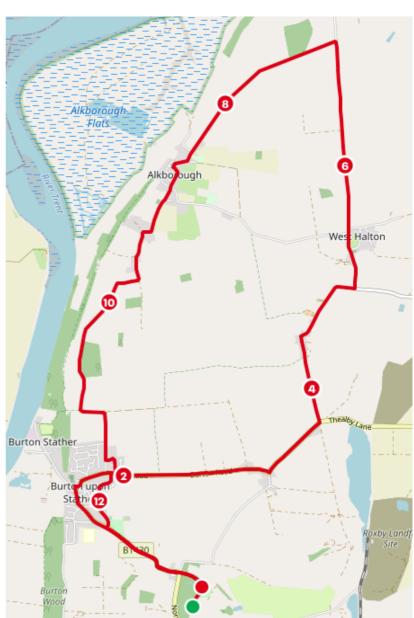

## The Hedgehog Half Marathon October 15th 2023 09:00-12:30 Residential Information

Setting off from Normanby Hall, the route takes you straight through Normanby to Burton, through the High St, and then onto Thealby, left into Coleby, left again into West Halton heading to Whitton, runners turn left (just before the village) and up the climb to Alkborough, before heading into Burton, down Tee Lane, Orchard Drive, Wiltshire Avenue, and then finishing back at Normanby Hall.