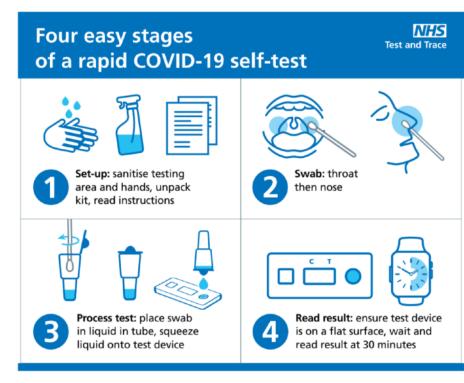

## How/where to take an NHS Lateral Flow Test

1. At Home testing (Recommended) UK residents (England, Scotland, Wales and Northern Ireland) can order Lateral Flow Tests for home delivery <u>online</u>.

2. Asymptomatic Testing Site (ATS) testing

Alternatively, you can go to an ATS to take your test. Find a test site on this <u>website</u>. Apply filters under the heading 'test site for people without symptoms.

3. Lateral Flow Test - Collect

Another option is to visit a <u>Test</u>

<u>Collect Site or pharmacy</u> to collect your Lateral Flow Tests for self-testing.

See also further details on how to <u>upload your Lateral Flow Test result</u>.