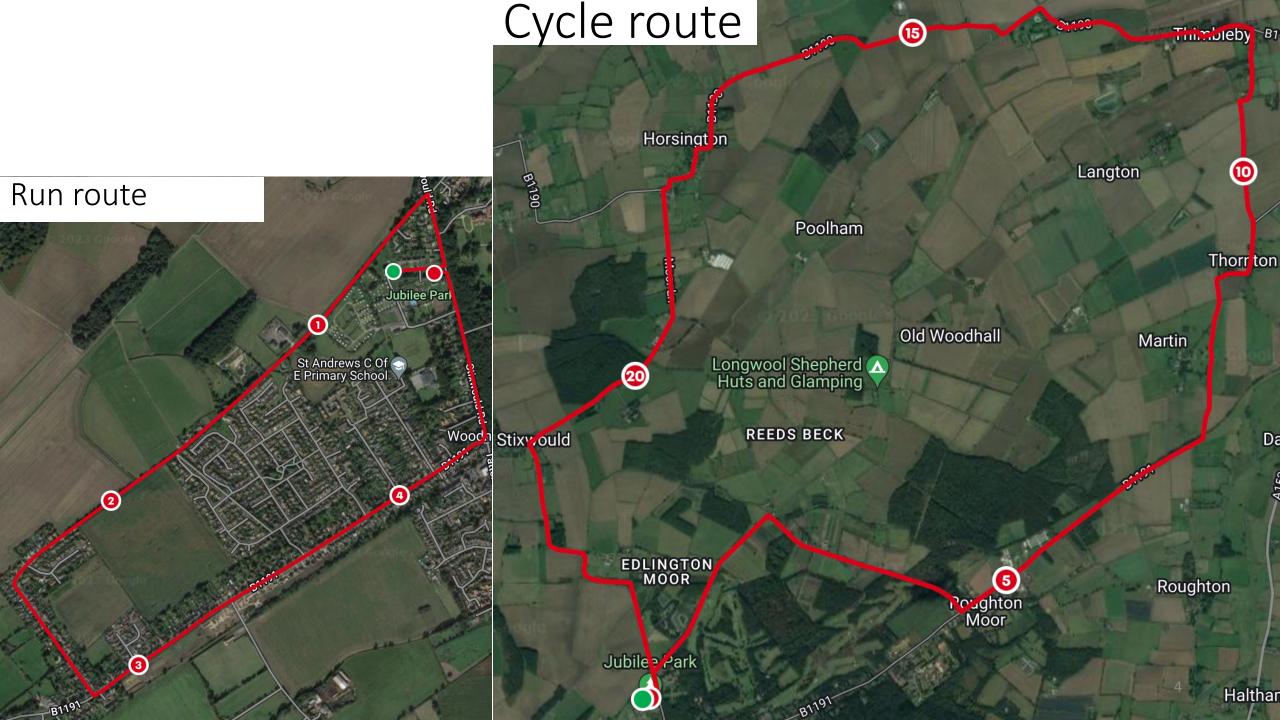

Local traffic teams will assist with access/exit whenever safe to do so. •Find out more about the event and the full route visit the website here: <u>https://curlysathletes.co.uk/woodhall-spa-triathlon</u> •Please get in touch with queries: Contact@curlysathletes.co.uk