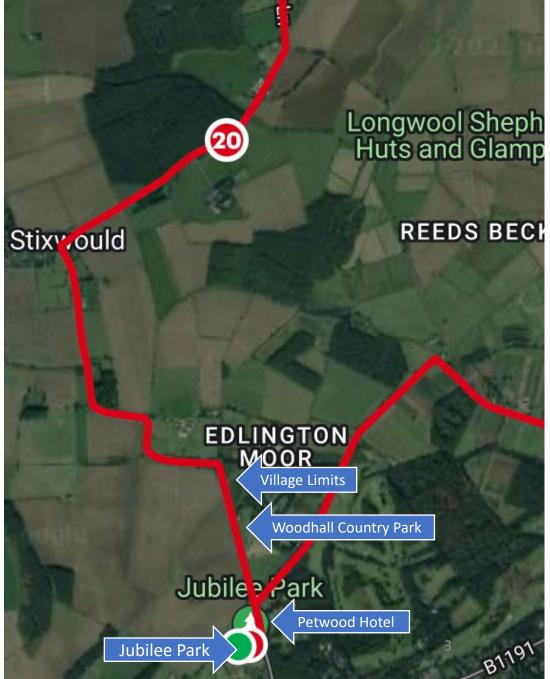

## Business access/exit recommended guide

| Business                  | Location          | Note                                                                                                                                                              |
|---------------------------|-------------------|-------------------------------------------------------------------------------------------------------------------------------------------------------------------|
| Jubilee Park              | Stixwould<br>Road | Access via Stixwould Road northbound from Station Road roundabout.<br>Exit via Stixwould Road southbound from Jubilee park heading to Station<br>Road roundabout. |
|                           |                   |                                                                                                                                                                   |
| Petwood<br>Hotel          | Stixwould<br>Road | Access via Stixwould Road heading Southbound from Stixwould or via<br>Monument road joining Stixwould Road Southbound.                                            |
|                           |                   | Exit via Stixwould Road heading Southbound heading to Station Road roundabout.                                                                                    |
| Woodhall                  | Stixwould         | Access via Stixwould Road heading Southbound from Stixwould or via                                                                                                |
| Country Park<br>& Village | Road              | Edlington Moor joining Stixwould Road.                                                                                                                            |
| Limits                    |                   | Exit via Stixwould Road heading Northbound towards Stixwould.                                                                                                     |