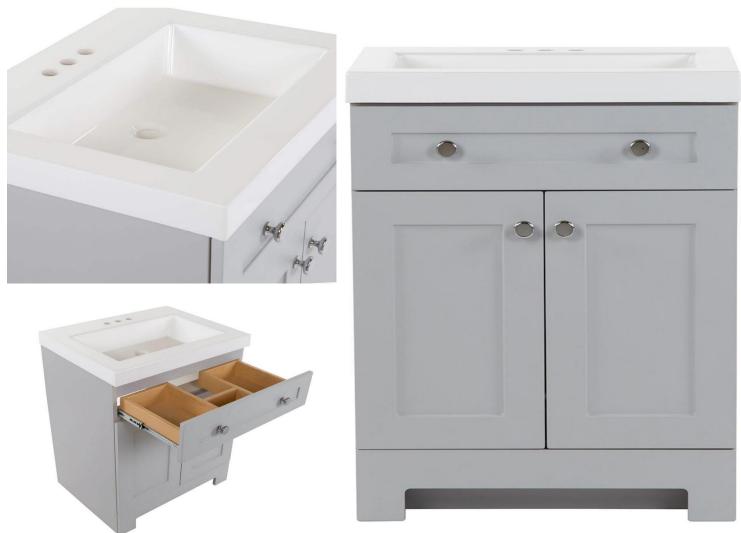

## Everdean 24.50 in. W x 18.75 in. D Bath Vanity in Pearl Gray with Cultured Marble Vanity Top in White with White Basin

Dimensions: 24.5"W x 18.75"D x 36"H SKU #EV24P2-PG

Everdean Vanity in Pearl Gray with Cultured Marble Vanity Top in White flawlessly pairs quality craftsmanship with beauty. Durably built with 2 shaker style doors and 1 full extension drawer, the cabinet is paired together with a Solid White vanity top designed with an extra thick 2.25 in. edge profile for a contemporary flair. Decorated with smooth polished chrome knobs, the Everdean vanity's soothing Pearl Gray finish and integrated rectangular sink is the perfect arrangement for the everyday home.

- Smooth grey cabinet finish with modern shaker style doors
- Pre-drilled to accommodate a 4 in. Center set faucet