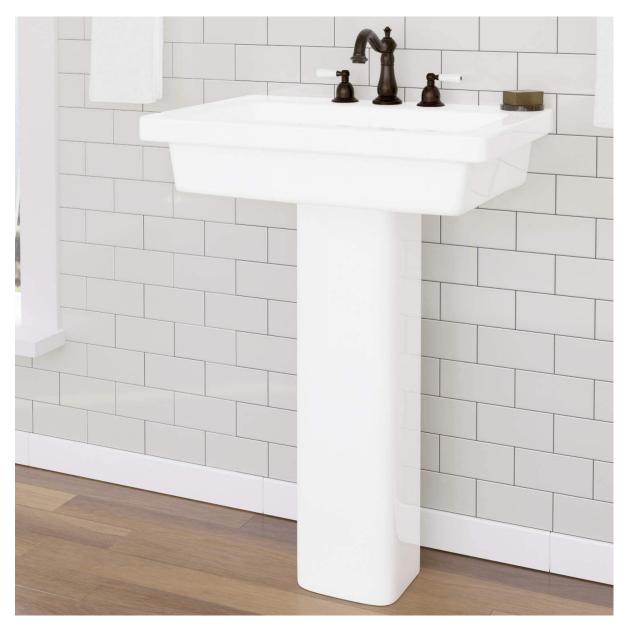

## Aurora 300 Vitreous China Pedestal Bathroom Sink, 8" Widespread or Single hole Model A300S or Model A3008

Single hole

8 inch wide spread pre drilled holes

- Pre-Drilled Faucet Hole(s)
- Pre-Drilled Overflow Hole
- Overall Dimensions: 25 5/8" L x 18 1/8" W (Front to Back) x 35 1/4" H (+- 1/2")
- Interior Dimensions: 20 1/2" L x 11" W (Front to Back)

Clear-cut edges define this vitreous china sink, which should fuse with most bathroom design plans. A roomy basin and the studious construction process only furthers the product's viability. Vitreous China ConstructionPre-Drilled Faucet Hole(s)

Pre-Drilled Overflow Hole

Overall Dimensions: 25 5/8" L x 18 1/8" W (Front to Back) x 35 1/4" H (+- 1/2")Interior Dimensions: 20 1/2" L x 11" W (Front to Back) (+- 1/2")4 1/2" Basin Depth1 3/8" Faucet Hole(s) DiameterFaucet