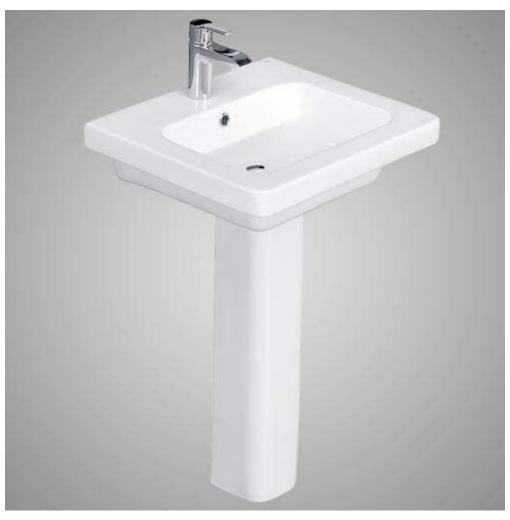

## Aurora 300 Vitreous China Pedestal Bathroom Sink, 8" Widespread or Single hole Model A300S or Model A3008

Single hole

8 inch wide spread pre drilled holes

- Pre-Drilled Faucet Hole(s)
- Pre-Drilled Overflow Hole
- Overall Dimensions: 25 5/8" L x 18 1/8" W (Front to Back) x 35 1/4" H (+- 1/2")
- Interior Dimensions: 20 1/2" L x 11" W (Front to Back)

Clear-cut edges define this vitreous china sink, which should fuse with most bathroom design plans. A roomy basin and the studious construction process only furthers the product's viability. Vitreous China ConstructionPre-Drilled Faucet Hole(s)

Pre-Drilled Overflow Hole

Overall Dimensions: 25 5/8" L x 18 1/8" W (Front to Back) x 35 1/4" H (+- 1/2")Interior Dimensions: 20 1/2" L x 11" W (Front to Back) (+- 1/2")4 1/2" Basin Depth1 3/8" Faucet Hole(s) DiameterFaucet