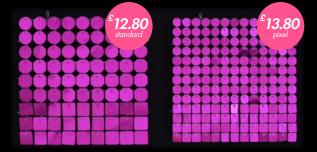

### **Standard**

Panel dimensions: 300x300mm

Disc size: 30x30mm

3 types of reflective elements:

| Circle | Square | Octagon |
|--------|--------|---------|
|--------|--------|---------|

More than 20 basic colours and special effects.

### **Pixel**

Panel dimensions: 290x290mm

Disc size: 20x20mm

3 types of reflective elements:

| Circle | Square | Octagon |
|--------|--------|---------|
|--------|--------|---------|

More than 20 basic colours and special effects.