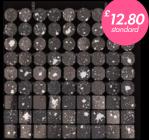

Made from high quality, non-toxic materials, with a UV-resistant coating means the colour won't fade and remains highly reflective, even when exposed to the elements or direct sunlight.

Starting from just £10.80 per panel, each is available in  $29 \text{cm} \times 29 \text{cm}$  and  $30 \text{cm} \times 30 \text{cm}$ , with circle, octagon or square sequin options.

### **Standard**

Panel dimensions: 300x300mm

Disc size: 30x30mm

3 types of reflective elements:

| Circle | Square | Octagon |
|--------|--------|---------|
|--------|--------|---------|

More than 20 basic colours and special effects.

### **Pixel**

Panel dimensions: 290x290mm

Disc size: 20x20mm

3 types of reflective elements:

| Circle | Square | Octagon |
|--------|--------|---------|
|--------|--------|---------|

More than 20 basic colours and special effects.