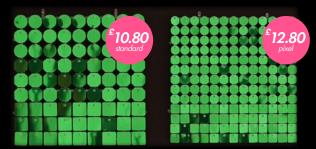

### **Standard**

Panel dimensions: 300x300mm

Disc size: 30x30mm

3 types of reflective elements:

| Circle | Square | Octagon |
|--------|--------|---------|
|--------|--------|---------|

More than 20 basic colours and special effects.

### **Pixel**

Panel dimensions: 290x290mm

Disc size: 20x20mm

3 types of reflective elements:

| Circle | Square | Octagon |
|--------|--------|---------|
|--------|--------|---------|

More than 20 basic colours and special effects.