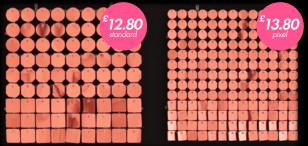

### **Standard**

Panel dimensions: 300x300mm

Disc size: 30x30mm

3 types of reflective elements:

| Circle | Square | Octagon |
|--------|--------|---------|
|--------|--------|---------|

More than 20 basic colours and special effects.

### **Pixel**

Panel dimensions: 290x290mm

Disc size: 20x20mm

3 types of reflective elements:

| Circle | Square | Octagon |
|--------|--------|---------|
|--------|--------|---------|

More than 20 basic colours and special effects.