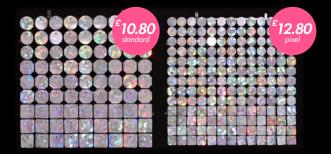

### **Standard**

Panel dimensions: 300x300mm

Disc size: 30x30mm

3 types of reflective elements:

| Circle | Square | Octagon |
|--------|--------|---------|
|--------|--------|---------|

More than 20 basic colours and special effects.

### **Pixel**

Panel dimensions: 290x290mm

Disc size: 20x20mm

3 types of reflective elements:

| Circle | Square | Octagon |
|--------|--------|---------|
|--------|--------|---------|

More than 20 basic colours and special effects.