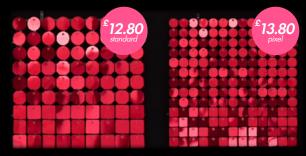

### Specifications

### **Standard**

Panel dimensions: 300x300mm

Disc size: 30x30mm

3 types of reflective elements:

| Circle | Square | Octagon |
|--------|--------|---------|
|--------|--------|---------|

More than 20 basic colours and special effects.

### **Pixel**

Panel dimensions: 290x290mm

Disc size: 20x20mm

3 types of reflective elements:

| Circle | Square | Octagon |
|--------|--------|---------|
|--------|--------|---------|

More than 20 basic colours and special effects.