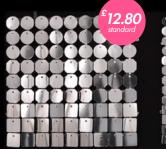

### **Standard**

Panel dimensions: 300x300mm

Disc size: 30x30mm

3 types of reflective elements:

| Circle | Square | Octagon |
|--------|--------|---------|
|--------|--------|---------|

More than 20 basic colours and special effects.

### **Pixel**

Panel dimensions: 290x290mm

Disc size: 20x20mm

3 types of reflective elements:

| Circle | Square | Octagon |
|--------|--------|---------|
|--------|--------|---------|

More than 20 basic colours and special effects.