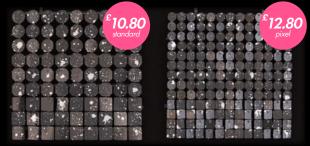

### **Standard**

Panel dimensions: 300x300mm

Disc size: 30x30mm

3 types of reflective elements:

| Circle | Square | Octagon |
|--------|--------|---------|
|--------|--------|---------|

More than 20 basic colours and special effects.

### **Pixel**

Panel dimensions: 290x290mm

Disc size: 20x20mm

3 types of reflective elements:

| Circle | Square | Octagon |
|--------|--------|---------|
|--------|--------|---------|

More than 20 basic colours and special effects.