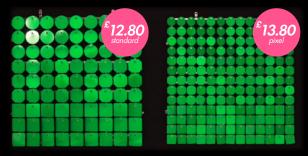

### Specifications

### **Standard**

Panel dimensions: 300x300mm

Disc size: 30x30mm

3 types of reflective elements:

| Circle | Square | Octagon |
|--------|--------|---------|
|--------|--------|---------|

More than 20 basic colours and special effects.

### **Pixel**

Panel dimensions: 290x290mm

Disc size: 20x20mm

3 types of reflective elements:

| Circle | Square | Octagon |
|--------|--------|---------|
|--------|--------|---------|

More than 20 basic colours and special effects.