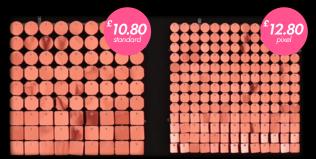

Made from high quality, non-toxic materials, with a UV-resistant coating means the colour won't fade and remains highly reflective, even when exposed to the elements or direct sunlight.

Starting from just £10.80 per panel, each is available in  $29 \text{cm} \times 29 \text{cm}$  and  $30 \text{cm} \times 30 \text{cm}$ , with circle, octagon or square sequin options.

### **Standard**

Panel dimensions: 300x300mm

Disc size: 30x30mm

3 types of reflective elements:

| Circle | Square | Octagon |
|--------|--------|---------|
|--------|--------|---------|

More than 20 basic colours and special effects.

### **Pixel**

Panel dimensions: 290x290mm

Disc size: 20x20mm

3 types of reflective elements:

| Circle | Square | Octagon |
|--------|--------|---------|
|--------|--------|---------|

More than 20 basic colours and special effects.