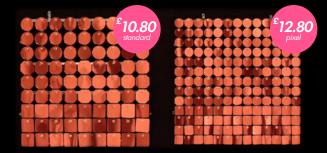

Made from high quality, non-toxic materials, with a UV-resistant coating means the colour won't fade and remains highly reflective, even when exposed to the elements or direct sunlight.

Starting from just £10.80 per panel, each is available in  $29 \text{cm} \times 29 \text{cm}$  and  $30 \text{cm} \times 30 \text{cm}$ , with circle, octagon or square sequin options.

### **Standard**

Panel dimensions: 300x300mm

Disc size: 30x30mm

3 types of reflective elements:

| Circle | Square | Octagon |
|--------|--------|---------|
|--------|--------|---------|

More than 20 basic colours and special effects.

### **Pixel**

Panel dimensions: 290x290mm

Disc size: 20x20mm

3 types of reflective elements:

| Circle | Square | Octagon |
|--------|--------|---------|
|--------|--------|---------|

More than 20 basic colours and special effects.