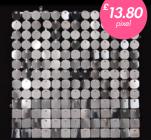

### **Standard**

Panel dimensions: 300x300mm

Disc size: 30x30mm

3 types of reflective elements:

| Circle | Square | Octagon |
|--------|--------|---------|
|--------|--------|---------|

More than 20 basic colours and special effects.

### **Pixel**

Panel dimensions: 290x290mm

Disc size: 20x20mm

3 types of reflective elements:

| Circle | Square | Octagon |
|--------|--------|---------|
|--------|--------|---------|

More than 20 basic colours and special effects.