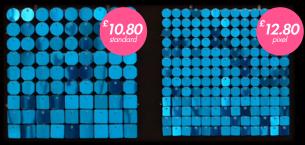

### **Standard**

Panel dimensions: 300x300mm

Disc size: 30x30mm

3 types of reflective elements:

| Circle | Square | Octagon |
|--------|--------|---------|
|--------|--------|---------|

More than 20 basic colours and special effects.

### **Pixel**

Panel dimensions: 290x290mm

Disc size: 20x20mm

3 types of reflective elements:

| Circle | Square | Octagon |
|--------|--------|---------|
|--------|--------|---------|

More than 20 basic colours and special effects.