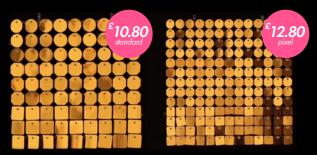

Made from high quality, non-toxic materials, with a UV-resistant coating means the colour won't fade and remains highly reflective, even when exposed to the elements or direct sunlight.

Starting from just £10.80 per panel, each is available in  $29 \text{cm} \times 29 \text{cm}$  and  $30 \text{cm} \times 30 \text{cm}$ , with circle, octagon or square sequin options.

### **Standard**

Panel dimensions: 300x300mm

Disc size: 30x30mm

3 types of reflective elements:

| Circle | Square | Octagon |
|--------|--------|---------|
|--------|--------|---------|

More than 20 basic colours and special effects.

### **Pixel**

Panel dimensions: 290x290mm

Disc size: 20x20mm

3 types of reflective elements:

| Circle | Square | Octagon |
|--------|--------|---------|
|--------|--------|---------|

More than 20 basic colours and special effects.