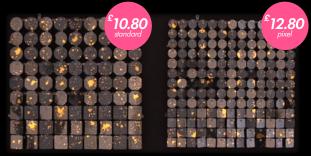

### **Standard**

Panel dimensions: 300x300mm

Disc size: 30x30mm

3 types of reflective elements:

| Circle | Square | Octagon |
|--------|--------|---------|
|--------|--------|---------|

More than 20 basic colours and special effects.

### **Pixel**

Panel dimensions: 290x290mm

Disc size: 20x20mm

3 types of reflective elements:

| Circle | Square | Octagon |
|--------|--------|---------|
|--------|--------|---------|

More than 20 basic colours and special effects.