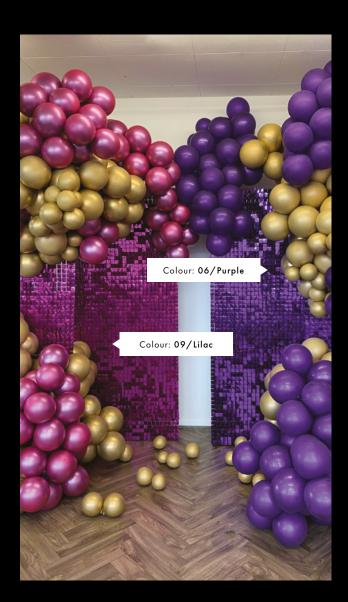

### Colour: 06/Purple

Purple colour with mirror effect

Colour: 40/Powder

Delicate matte powder

Colour: 04/Ruby Red

Ruby red colour with mirror effect

Colour: 09/Lilac

Lilac colour with mirror effect