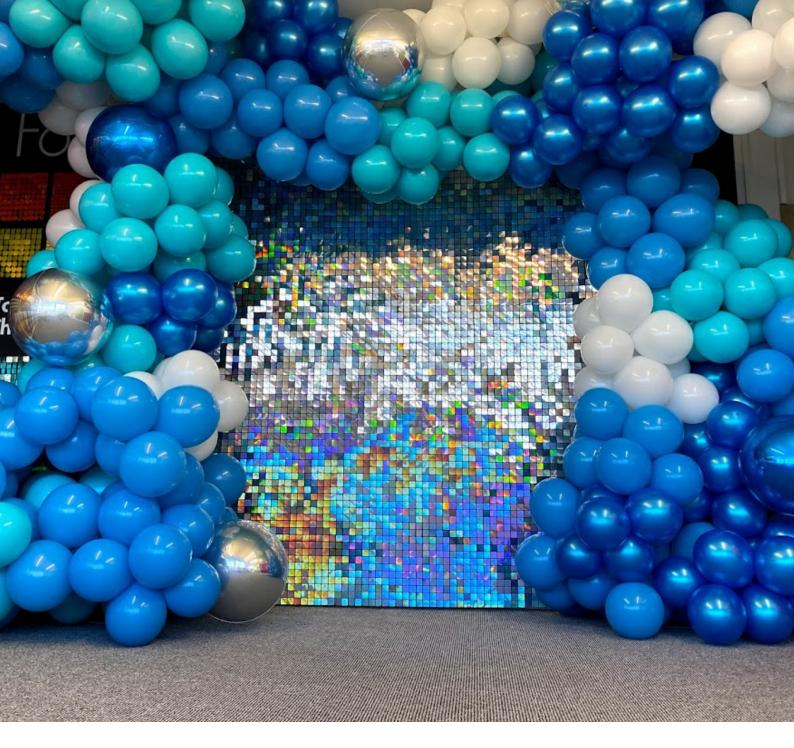

# Create your own dazzling Sequin Wall for parties, events, home or business.

Use your imagination to combine the panels into unlimited shapes and sizes, making them suitable for you to use in any space.

Made from high quality, non-toxic materials, with a UV-resistant coating means the colour won't fade and remains highly reflective, even when exposed to the elements or direct sunlight.

Starting from just £10.80 per panel, each is available in  $29 \text{cm} \times 29 \text{cm}$  and  $30 \text{cm} \times 30 \text{cm}$ , with circle, octagon or square sequin options.