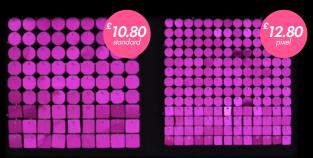

Made from high quality, non-toxic materials, with a UV-resistant coating means the colour won't fade and remains highly reflective, even when exposed to the elements or direct sunlight.

Starting from just £10.80 per panel, each is available in  $29 \text{cm} \times 29 \text{cm}$  and  $30 \text{cm} \times 30 \text{cm}$ , with circle, octagon or square sequin options.

### **Standard**

Panel dimensions: 300x300mm

Disc size: 30x30mm

3 types of reflective elements:

| Circle | Square | Octagon |
|--------|--------|---------|
|--------|--------|---------|

More than 20 basic colours and special effects.

### **Pixel**

Panel dimensions: 290x290mm

Disc size: 20x20mm

3 types of reflective elements:

| Circle | Square | Octagon |
|--------|--------|---------|
|--------|--------|---------|

More than 20 basic colours and special effects.