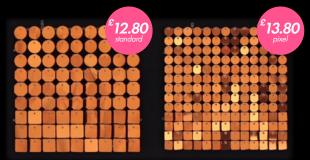

### **Standard**

Panel dimensions: 300x300mm

Disc size: 30x30mm

3 types of reflective elements:

| Circle | Square | Octagon |
|--------|--------|---------|
|--------|--------|---------|

More than 20 basic colours and special effects.

### **Pixel**

Panel dimensions: 290x290mm

Disc size: 20x20mm

3 types of reflective elements:

| Circle | Square | Octagon |
|--------|--------|---------|
|--------|--------|---------|

More than 20 basic colours and special effects.