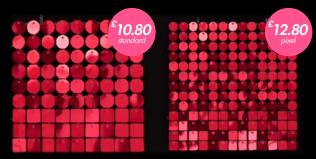

Made from high quality, non-toxic materials, with a UV-resistant coating means the colour won't fade and remains highly reflective, even when exposed to the elements or direct sunlight.

Starting from just £10.80 per panel, each is available in  $29 \text{cm} \times 29 \text{cm}$  and  $30 \text{cm} \times 30 \text{cm}$ , with circle, octagon or square sequin options.

### **Standard**

Panel dimensions: 300x300mm

Disc size: 30x30mm

3 types of reflective elements:

| Circle | Square | Octagon |
|--------|--------|---------|
|--------|--------|---------|

More than 20 basic colours and special effects.

### **Pixel**

Panel dimensions: 290x290mm

Disc size: 20x20mm

3 types of reflective elements:

| Circle | Square | Octagon |
|--------|--------|---------|
|--------|--------|---------|

More than 20 basic colours and special effects.