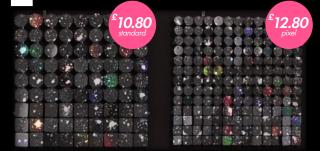

Made from high quality, non-toxic materials, with a UV-resistant coating means the colour won't fade and remains highly reflective, even when exposed to the elements or direct sunlight.

Starting from just £10.80 per panel, each is available in  $29 \text{cm} \times 29 \text{cm}$  and  $30 \text{cm} \times 30 \text{cm}$ , with circle, octagon or square sequin options.

### **Standard**

Panel dimensions: 300x300mm

Disc size: 30x30mm

3 types of reflective elements:

| Circle | Square | Octagon |
|--------|--------|---------|
|--------|--------|---------|

More than 20 basic colours and special effects.

### **Pixel**

Panel dimensions: 290x290mm

Disc size: 20x20mm

3 types of reflective elements:

| Circle | Square | Octagon |
|--------|--------|---------|
|--------|--------|---------|

More than 20 basic colours and special effects.