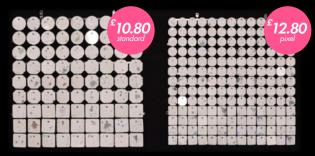

### Specifications

### **Standard**

Panel dimensions: 300x300mm

Disc size: 30x30mm

3 types of reflective elements:

| Circle | Square | Octagon |
|--------|--------|---------|
|--------|--------|---------|

More than 20 basic colours and special effects.

### **Pixel**

Panel dimensions: 290x290mm

Disc size: 20x20mm

3 types of reflective elements:

| Circle | Square | Octagon |
|--------|--------|---------|
|--------|--------|---------|

More than 20 basic colours and special effects.