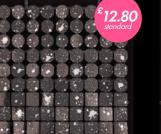

Made from high quality, non-toxic materials, with a UV-resistant coating means the colour won't fade and remains highly reflective, even when exposed to the elements or direct sunlight.

Starting from just £10.80 per panel, each is available in  $29 \text{cm} \times 29 \text{cm}$  and  $30 \text{cm} \times 30 \text{cm}$ , with circle, octagon or square sequin options.

### **Standard**

Panel dimensions: 300x300mm

Disc size: 30x30mm

3 types of reflective elements:

| Circle | Square | Octagon |
|--------|--------|---------|
|--------|--------|---------|

More than 20 basic colours and special effects.

### **Pixel**

Panel dimensions: 290x290mm

Disc size: 20x20mm

3 types of reflective elements:

| Circle | Square | Octagon |
|--------|--------|---------|
|--------|--------|---------|

More than 20 basic colours and special effects.