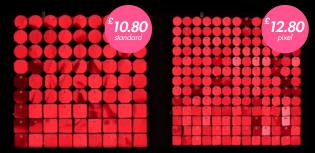

Made from high quality, non-toxic materials, with a UV-resistant coating means the colour won't fade and remains highly reflective, even when exposed to the elements or direct sunlight.

Starting from just £10.80 per panel, each is available in  $29 \text{cm} \times 29 \text{cm}$  and  $30 \text{cm} \times 30 \text{cm}$ , with circle, octagon or square sequin options.

### **Standard**

Panel dimensions: 300x300mm

Disc size: 30x30mm

3 types of reflective elements:

| Circle | Square | Octagon |
|--------|--------|---------|
|--------|--------|---------|

More than 20 basic colours and special effects.

### **Pixel**

Panel dimensions: 290x290mm

Disc size: 20x20mm

3 types of reflective elements:

| Circle | Square | Octagon |
|--------|--------|---------|
|--------|--------|---------|

More than 20 basic colours and special effects.