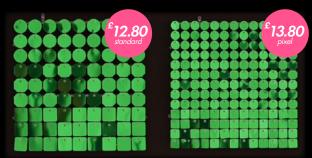

### **Standard**

Panel dimensions: 300x300mm

Disc size: 30x30mm

3 types of reflective elements:

| Circle | Square | Octagon |
|--------|--------|---------|
|--------|--------|---------|

More than 20 basic colours and special effects.

### **Pixel**

Panel dimensions: 290x290mm

Disc size: 20x20mm

3 types of reflective elements:

| Circle | Square | Octagon |
|--------|--------|---------|
|--------|--------|---------|

More than 20 basic colours and special effects.