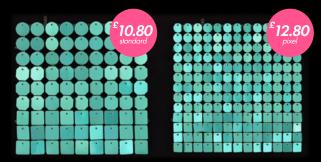

### **Standard**

Panel dimensions: 300x300mm

Disc size: 30x30mm

3 types of reflective elements:

| Circle | Square | Octagon |
|--------|--------|---------|
|--------|--------|---------|

More than 20 basic colours and special effects.

### **Pixel**

Panel dimensions: 290x290mm

Disc size: 20x20mm

3 types of reflective elements:

| Circle | Square | Octagon |
|--------|--------|---------|
|--------|--------|---------|

More than 20 basic colours and special effects.