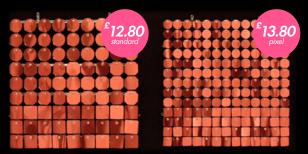

### **Standard**

Panel dimensions: 300x300mm

Disc size: 30x30mm

3 types of reflective elements:

| Circle | Square | Octagon |
|--------|--------|---------|
|--------|--------|---------|

More than 20 basic colours and special effects.

### **Pixel**

Panel dimensions: 290x290mm

Disc size: 20x20mm

3 types of reflective elements:

| Circle | Square | Octagon |
|--------|--------|---------|
|--------|--------|---------|

More than 20 basic colours and special effects.