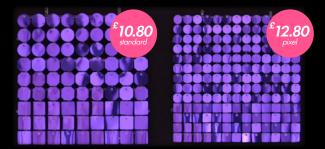

### **Standard**

Panel dimensions: 300x300mm

Disc size: 30x30mm

3 types of reflective elements:

| Circle | Square | Octagon |
|--------|--------|---------|
|--------|--------|---------|

More than 20 basic colours and special effects.

### **Pixel**

Panel dimensions: 290x290mm

Disc size: 20x20mm

3 types of reflective elements:

| Circle | Square | Octagon |
|--------|--------|---------|
|--------|--------|---------|

More than 20 basic colours and special effects.