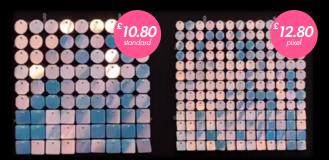

Made from high quality, non-toxic materials, with a UV-resistant coating means the colour won't fade and remains highly reflective, even when exposed to the elements or direct sunlight.

Starting from just £10.80 per panel, each is available in  $29 \text{cm} \times 29 \text{cm}$  and  $30 \text{cm} \times 30 \text{cm}$ , with circle, octagon or square sequin options.

### **Standard**

Panel dimensions: 300x300mm

Disc size: 30x30mm

3 types of reflective elements:

| Circle | Square | Octagon |
|--------|--------|---------|
|--------|--------|---------|

More than 20 basic colours and special effects.

### **Pixel**

Panel dimensions: 290x290mm

Disc size: 20x20mm

3 types of reflective elements:

| Circle | Square | Octagon |
|--------|--------|---------|
|--------|--------|---------|

More than 20 basic colours and special effects.