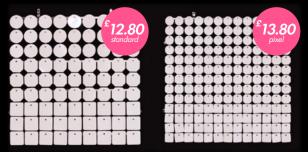

### **Standard**

Panel dimensions: 300x300mm

Disc size: 30x30mm

3 types of reflective elements:

| Circle | Square | Octagon |
|--------|--------|---------|
|--------|--------|---------|

More than 20 basic colours and special effects.

### **Pixel**

Panel dimensions: 290x290mm

Disc size: 20x20mm

3 types of reflective elements:

| Circle | Square | Octagon |
|--------|--------|---------|
|--------|--------|---------|

More than 20 basic colours and special effects.