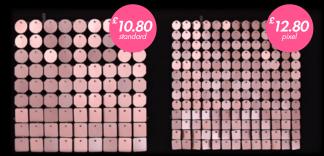

Made from high quality, non-toxic materials, with a UV-resistant coating means the colour won't fade and remains highly reflective, even when exposed to the elements or direct sunlight.

Starting from just £10.80 per panel, each is available in  $29 \text{cm} \times 29 \text{cm}$  and  $30 \text{cm} \times 30 \text{cm}$ , with circle, octagon or square sequin options.

### **Standard**

Panel dimensions: 300x300mm

Disc size: 30x30mm

3 types of reflective elements:

| Circle | Square | Octagon |
|--------|--------|---------|
|--------|--------|---------|

More than 20 basic colours and special effects.

### **Pixel**

Panel dimensions: 290x290mm

Disc size: 20x20mm

3 types of reflective elements:

| Circle | Square | Octagon |
|--------|--------|---------|
|--------|--------|---------|

More than 20 basic colours and special effects.