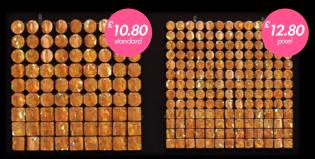

Made from high quality, non-toxic materials, with a UV-resistant coating means the colour won't fade and remains highly reflective, even when exposed to the elements or direct sunlight.

Starting from just £10.80 per panel, each is available in  $29 \text{cm} \times 29 \text{cm}$  and  $30 \text{cm} \times 30 \text{cm}$ , with circle, octagon or square sequin options.

### **Standard**

Panel dimensions: 300x300mm

Disc size: 30x30mm

3 types of reflective elements:

| Circle | Square | Octagon |
|--------|--------|---------|
|--------|--------|---------|

More than 20 basic colours and special effects.

### **Pixel**

Panel dimensions: 290x290mm

Disc size: 20x20mm

3 types of reflective elements:

| Circle | Square | Octagon |
|--------|--------|---------|
|--------|--------|---------|

More than 20 basic colours and special effects.