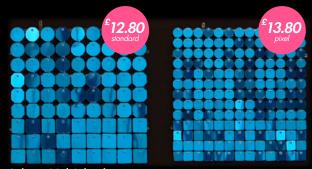

### Specifications

### **Standard**

Panel dimensions: 300x300mm

Disc size: 30x30mm

3 types of reflective elements:

| Circle | Square | Octagon |
|--------|--------|---------|
|--------|--------|---------|

More than 20 basic colours and special effects.

### **Pixel**

Panel dimensions: 290x290mm

Disc size: 20x20mm

3 types of reflective elements:

| Circle | Square | Octagon |
|--------|--------|---------|
|--------|--------|---------|

More than 20 basic colours and special effects.