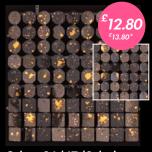

Made from high quality, non-toxic materials, with a UV-resistant coating means the colour won't fade and remains highly reflective, even when exposed to the elements or direct sunlight.

Starting from just £10.80 per panel, each is available in  $29 \text{cm} \times 29 \text{cm}$  and  $30 \text{cm} \times 30 \text{cm}$ , with circle, octagon or square sequin options.

### **Standard**

Panel dimensions: 300x300mm

Disc size: 30x30mm

3 types of reflective elements:

| Circle | Square | Octagon |
|--------|--------|---------|
|--------|--------|---------|

More than 20 basic colours and special effects.

### **Pixel**

Panel dimensions: 290x290mm

Disc size: 20x20mm

3 types of reflective elements:

| Circle | Square | Octagon |
|--------|--------|---------|
|--------|--------|---------|

More than 20 basic colours and special effects.