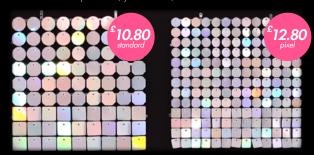

### **Standard**

Panel dimensions: 300x300mm

Disc size: 30x30mm

3 types of reflective elements:

| Circle | Square | Octagon |
|--------|--------|---------|
|--------|--------|---------|

More than 20 basic colours and special effects.

### **Pixel**

Panel dimensions: 290x290mm

Disc size: 20x20mm

3 types of reflective elements:

| Circle | Square | Octagon |
|--------|--------|---------|
|--------|--------|---------|

More than 20 basic colours and special effects.