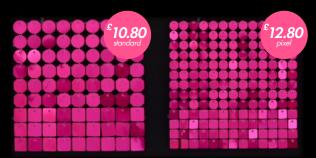

Made from high quality, non-toxic materials, with a UV-resistant coating means the colour won't fade and remains highly reflective, even when exposed to the elements or direct sunlight.

Starting from just £10.80 per panel, each is available in  $29 \text{cm} \times 29 \text{cm}$  and  $30 \text{cm} \times 30 \text{cm}$ , with circle, octagon or square sequin options.

### **Standard**

Panel dimensions: 300x300mm

Disc size: 30x30mm

3 types of reflective elements:

| Circle | Square | Octagon |
|--------|--------|---------|
|--------|--------|---------|

More than 20 basic colours and special effects.

### **Pixel**

Panel dimensions: 290x290mm

Disc size: 20x20mm

3 types of reflective elements:

| Circle | Square | Octagon |
|--------|--------|---------|
|--------|--------|---------|

More than 20 basic colours and special effects.