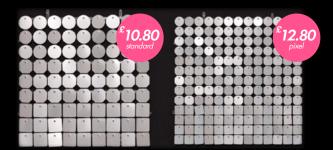

### Specifications

### **Standard**

Panel dimensions: 300x300mm

Disc size: 30x30mm

3 types of reflective elements:

| Circle | Square | Octagon |
|--------|--------|---------|
|--------|--------|---------|

More than 20 basic colours and special effects.

### **Pixel**

Panel dimensions: 290x290mm

Disc size: 20x20mm

3 types of reflective elements:

| Circle | Square | Octagon |
|--------|--------|---------|
|--------|--------|---------|

More than 20 basic colours and special effects.