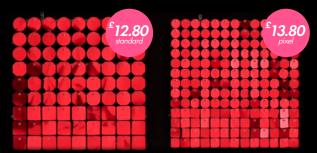

### **Standard**

Panel dimensions: 300x300mm

Disc size: 30x30mm

3 types of reflective elements:

| Circle | Square | Octagon |
|--------|--------|---------|
|--------|--------|---------|

More than 20 basic colours and special effects.

### **Pixel**

Panel dimensions: 290x290mm

Disc size: 20x20mm

3 types of reflective elements:

| Circle | Square | Octagon |
|--------|--------|---------|
|--------|--------|---------|

More than 20 basic colours and special effects.