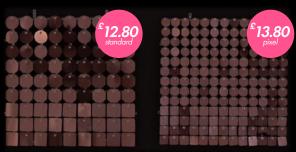

### **Standard**

Panel dimensions: 300x300mm

Disc size: 30x30mm

3 types of reflective elements:

| Circle | Square | Octagon |
|--------|--------|---------|
|--------|--------|---------|

More than 20 basic colours and special effects.

### **Pixel**

Panel dimensions: 290x290mm

Disc size: 20x20mm

3 types of reflective elements:

| Circle | Square | Octagon |
|--------|--------|---------|
|--------|--------|---------|

More than 20 basic colours and special effects.