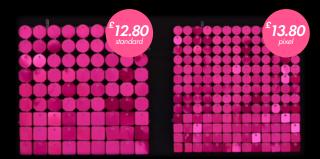

### **Standard**

Panel dimensions: 300x300mm

Disc size: 30x30mm

3 types of reflective elements:

| Circle | Square | Octagon |
|--------|--------|---------|
|--------|--------|---------|

More than 20 basic colours and special effects.

### **Pixel**

Panel dimensions: 290x290mm

Disc size: 20x20mm

3 types of reflective elements:

| Circle | Square | Octagon |
|--------|--------|---------|
|--------|--------|---------|

More than 20 basic colours and special effects.