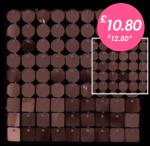

Made from high quality, non-toxic materials, with a UV-resistant coating means the colour won't fade and remains highly reflective, even when exposed to the elements or direct sunlight.

Starting from just £10.80 per panel, each is available in  $29 \text{cm} \times 29 \text{cm}$  and  $30 \text{cm} \times 30 \text{cm}$ , with circle, octagon or square sequin options.

### **Standard**

Panel dimensions: 300x300mm

Disc size: 30x30mm

3 types of reflective elements:

| Circle | Square | Octagon |
|--------|--------|---------|
|--------|--------|---------|

More than 20 basic colours and special effects.

### **Pixel**

Panel dimensions: 290x290mm

Disc size: 20x20mm

3 types of reflective elements:

| Circle | Square | Octagon |
|--------|--------|---------|
|--------|--------|---------|

More than 20 basic colours and special effects.