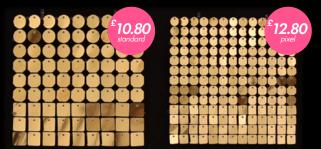

Made from high quality, non-toxic materials, with a UV-resistant coating means the colour won't fade and remains highly reflective, even when exposed to the elements or direct sunlight.

Starting from just £10.80 per panel, each is available in  $29 \text{cm} \times 29 \text{cm}$  and  $30 \text{cm} \times 30 \text{cm}$ , with circle, octagon or square sequin options.

### **Standard**

Panel dimensions: 300x300mm

Disc size: 30x30mm

3 types of reflective elements:

| Circle | Square | Octagon |
|--------|--------|---------|
|--------|--------|---------|

More than 20 basic colours and special effects.

### **Pixel**

Panel dimensions: 290x290mm

Disc size: 20x20mm

3 types of reflective elements:

| Circle | Square | Octagon |
|--------|--------|---------|
|--------|--------|---------|

More than 20 basic colours and special effects.