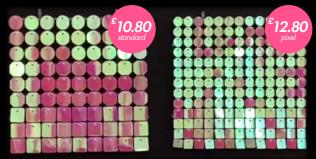

### **Standard**

Panel dimensions: 300x300mm

Disc size: 30x30mm

3 types of reflective elements:

| Circle | Square | Octagon |
|--------|--------|---------|
|--------|--------|---------|

More than 20 basic colours and special effects.

### **Pixel**

Panel dimensions: 290x290mm

Disc size: 20x20mm

3 types of reflective elements:

| Circle | Square | Octagon |
|--------|--------|---------|
|--------|--------|---------|

More than 20 basic colours and special effects.