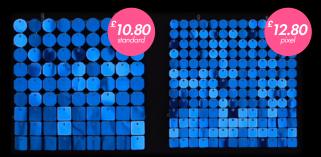

### **Standard**

Panel dimensions: 300x300mm

Disc size: 30x30mm

3 types of reflective elements:

| Circle | Square | Octagon |
|--------|--------|---------|
|--------|--------|---------|

More than 20 basic colours and special effects.

### **Pixel**

Panel dimensions: 290x290mm

Disc size: 20x20mm

3 types of reflective elements:

| Circle | Square | Octagon |
|--------|--------|---------|
|--------|--------|---------|

More than 20 basic colours and special effects.