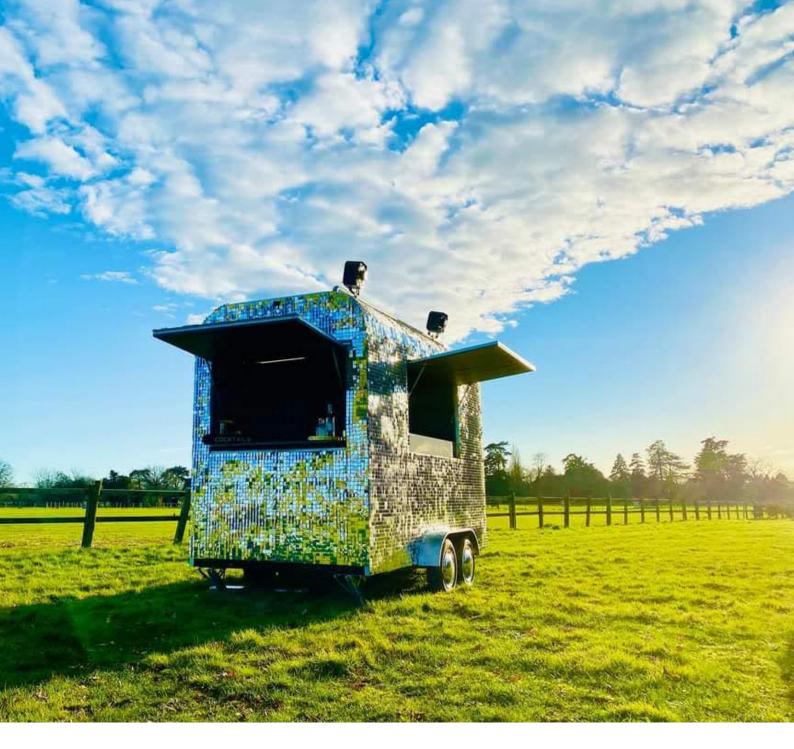

# Create your own dazzling Sequin Wall for parties, events, home or business.

Use your imagination to combine the panels into unlimited shapes and sizes, making them suitable for you to use in any space.

Made from high quality, non-toxic materials, with a UV-resistant coating means the colour won't fade and remains highly reflective, even when exposed to the elements or direct sunlight.

Starting from just £10.80 per panel, each is available in  $29 \text{cm} \times 29 \text{cm}$  and  $30 \text{cm} \times 30 \text{cm}$ , with circle, octagon or square sequin options.