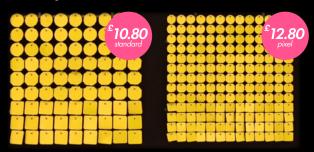

### Specifications

### **Standard**

Panel dimensions: 300x300mm

Disc size: 30x30mm

3 types of reflective elements:

| Circle | Square | Octagon |
|--------|--------|---------|
|--------|--------|---------|

More than 20 basic colours and special effects.

### **Pixel**

Panel dimensions: 290x290mm

Disc size: 20x20mm

3 types of reflective elements:

| Circle | Square | Octagon |
|--------|--------|---------|
|--------|--------|---------|

More than 20 basic colours and special effects.