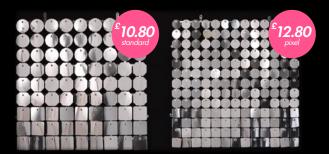

Made from high quality, non-toxic materials, with a UV-resistant coating means the colour won't fade and remains highly reflective, even when exposed to the elements or direct sunlight.

Starting from just £10.80 per panel, each is available in  $29 \text{cm} \times 29 \text{cm}$  and  $30 \text{cm} \times 30 \text{cm}$ , with circle, octagon or square sequin options.

### **Standard**

Panel dimensions: 300x300mm

Disc size: 30x30mm

3 types of reflective elements:

| Circle | Square | Octagon |
|--------|--------|---------|
|--------|--------|---------|

More than 20 basic colours and special effects.

### **Pixel**

Panel dimensions: 290x290mm

Disc size: 20x20mm

3 types of reflective elements:

| Circle | Square | Octagon |
|--------|--------|---------|
|--------|--------|---------|

More than 20 basic colours and special effects.