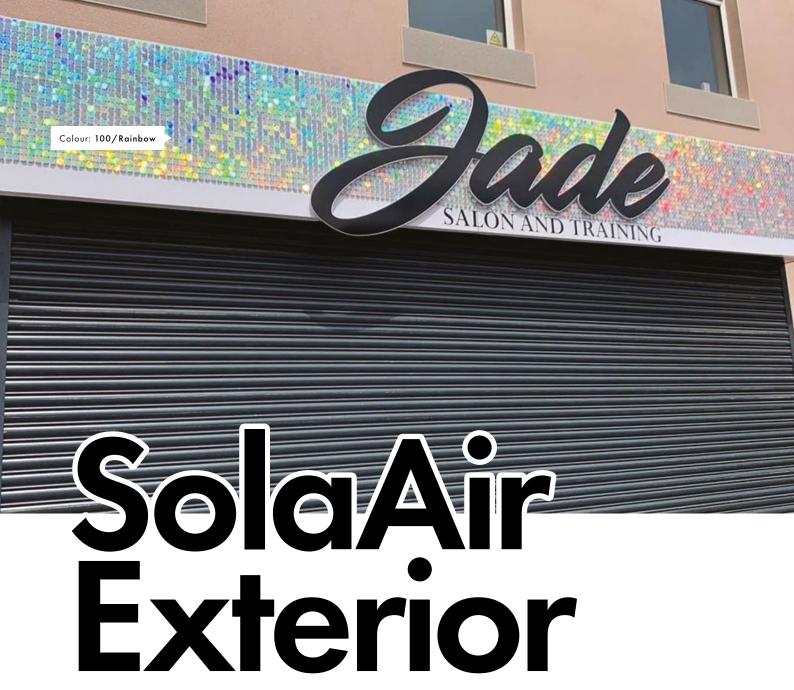

### O O U S Exterior

### Colour: 100/Rainbow

With mirror effect and bright iridescence of all colours of the rainbow