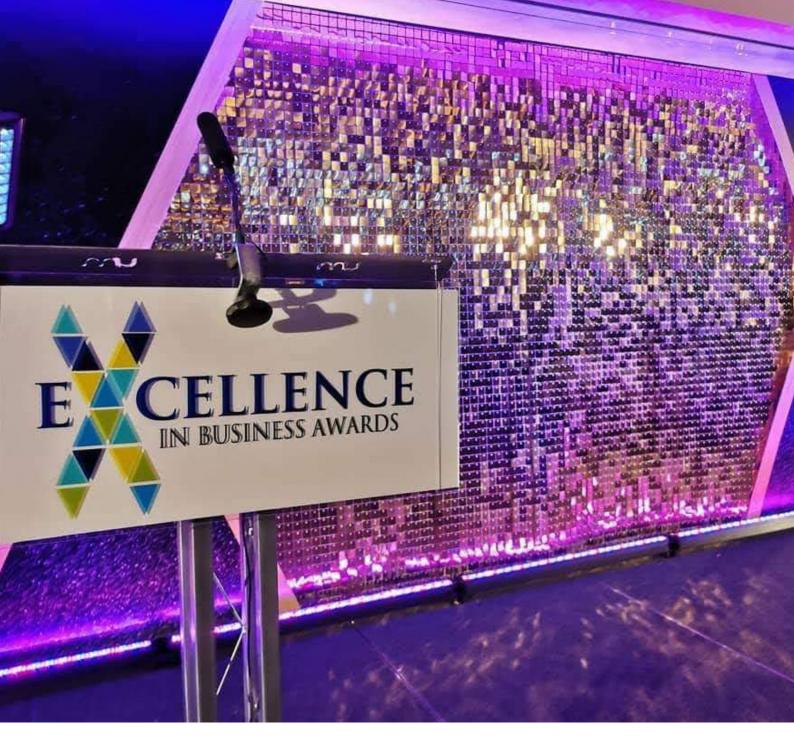

# Create your own dazzling Sequin Wall for parties, events, home or business.

Use your imagination to combine the panels into unlimited shapes and sizes, making them suitable for you to use in any space.

### Sparkle up your event!

Speak to our sales team today sales@allthingsdecor.co.uk

### For high-end sparkle