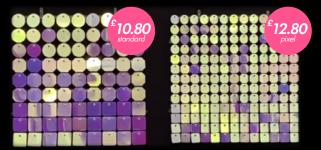

Made from high quality, non-toxic materials, with a UV-resistant coating means the colour won't fade and remains highly reflective, even when exposed to the elements or direct sunlight.

Starting from just £10.80 per panel, each is available in  $29 \text{cm} \times 29 \text{cm}$  and  $30 \text{cm} \times 30 \text{cm}$ , with circle, octagon or square sequin options.

### **Standard**

Panel dimensions: 300x300mm

Disc size: 30x30mm

3 types of reflective elements:

| Circle | Square | Octagon |
|--------|--------|---------|
|--------|--------|---------|

More than 20 basic colours and special effects.

### **Pixel**

Panel dimensions: 290x290mm

Disc size: 20x20mm

3 types of reflective elements:

| Circle | Square | Octagon |
|--------|--------|---------|
|--------|--------|---------|

More than 20 basic colours and special effects.