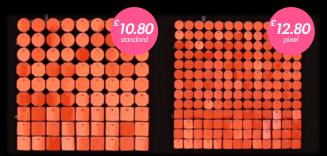

Made from high quality, non-toxic materials, with a UV-resistant coating means the colour won't fade and remains highly reflective, even when exposed to the elements or direct sunlight.

Starting from just £10.80 per panel, each is available in  $29 \text{cm} \times 29 \text{cm}$  and  $30 \text{cm} \times 30 \text{cm}$ , with circle, octagon or square sequin options.

### **Standard**

Panel dimensions: 300x300mm

Disc size: 30x30mm

3 types of reflective elements:

| Circle | Square | Octagon |
|--------|--------|---------|
|--------|--------|---------|

More than 20 basic colours and special effects.

### **Pixel**

Panel dimensions: 290x290mm

Disc size: 20x20mm

3 types of reflective elements:

| Circle | Square | Octagon |
|--------|--------|---------|
|--------|--------|---------|

More than 20 basic colours and special effects.