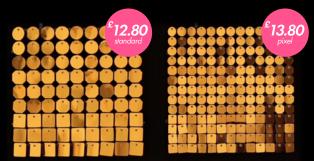

### **Standard**

Panel dimensions: 300x300mm

Disc size: 30x30mm

3 types of reflective elements:

| Circle | Square | Octagon |
|--------|--------|---------|
|--------|--------|---------|

More than 20 basic colours and special effects.

### **Pixel**

Panel dimensions: 290x290mm

Disc size: 20x20mm

3 types of reflective elements:

| Circle | Square | Octagon |
|--------|--------|---------|
|--------|--------|---------|

More than 20 basic colours and special effects.