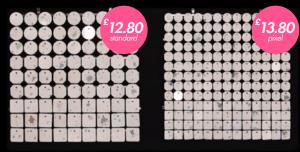

### **Standard**

Panel dimensions: 300x300mm

Disc size: 30x30mm

3 types of reflective elements:

| Circle | Square | Octagon |
|--------|--------|---------|
|--------|--------|---------|

More than 20 basic colours and special effects.

### **Pixel**

Panel dimensions: 290x290mm

Disc size: 20x20mm

3 types of reflective elements:

| Circle | Square | Octagon |
|--------|--------|---------|
|--------|--------|---------|

More than 20 basic colours and special effects.