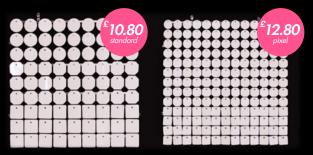

### Specifications

### **Standard**

Panel dimensions: 300x300mm

Disc size: 30x30mm

3 types of reflective elements:

| Circle | Square | Octagon |
|--------|--------|---------|
|--------|--------|---------|

More than 20 basic colours and special effects.

### **Pixel**

Panel dimensions: 290x290mm

Disc size: 20x20mm

3 types of reflective elements:

| Circle | Square | Octagon |
|--------|--------|---------|
|--------|--------|---------|

More than 20 basic colours and special effects.