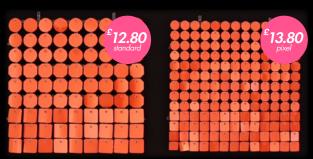

### **Standard**

Panel dimensions: 300x300mm

Disc size: 30x30mm

3 types of reflective elements:

| Circle | Square | Octagon |
|--------|--------|---------|
|--------|--------|---------|

More than 20 basic colours and special effects.

### **Pixel**

Panel dimensions: 290x290mm

Disc size: 20x20mm

3 types of reflective elements:

| Circle | Square | Octagon |
|--------|--------|---------|
|--------|--------|---------|

More than 20 basic colours and special effects.