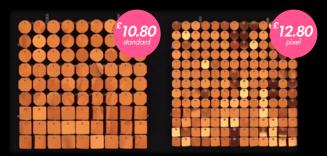

Made from high quality, non-toxic materials, with a UV-resistant coating means the colour won't fade and remains highly reflective, even when exposed to the elements or direct sunlight.

Starting from just £10.80 per panel, each is available in  $29 \text{cm} \times 29 \text{cm}$  and  $30 \text{cm} \times 30 \text{cm}$ , with circle, octagon or square sequin options.

### **Standard**

Panel dimensions: 300x300mm

Disc size: 30x30mm

3 types of reflective elements:

| Circle | Square | Octagon |
|--------|--------|---------|
|--------|--------|---------|

More than 20 basic colours and special effects.

### **Pixel**

Panel dimensions: 290x290mm

Disc size: 20x20mm

3 types of reflective elements:

| Circle | Square | Octagon |
|--------|--------|---------|
|--------|--------|---------|

More than 20 basic colours and special effects.