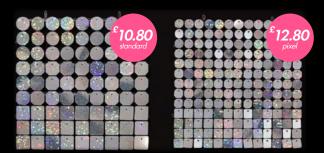

### Specifications

### **Standard**

Panel dimensions: 300x300mm

Disc size: 30x30mm

3 types of reflective elements:

| Circle | Square | Octagon |
|--------|--------|---------|
|--------|--------|---------|

More than 20 basic colours and special effects.

### **Pixel**

Panel dimensions: 290x290mm

Disc size: 20x20mm

3 types of reflective elements:

| Circle | Square | Octagon |
|--------|--------|---------|
|--------|--------|---------|

More than 20 basic colours and special effects.