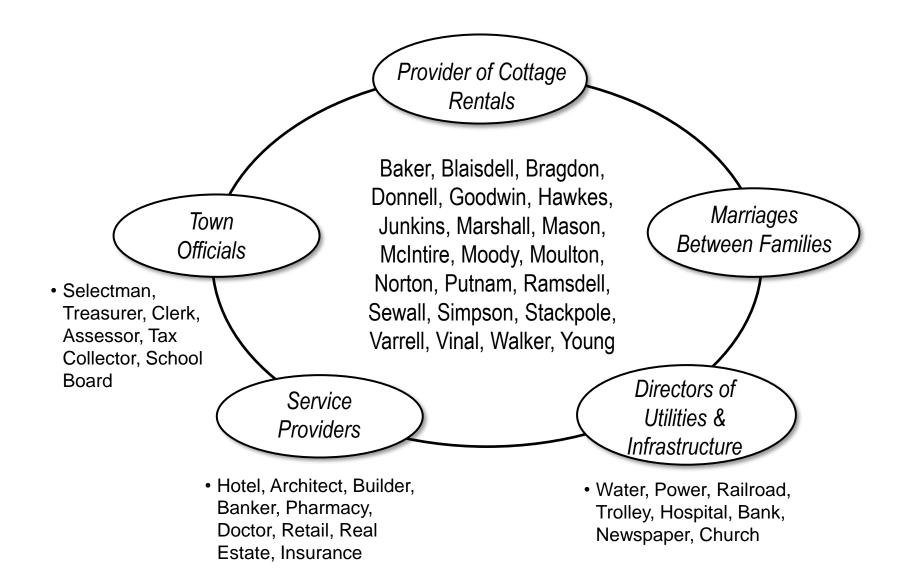

| Town<br>Fathers                                               | Service<br>Providers                                              | Summer<br>Colony<br>Leaders           | Cottage Renters<br>& Hotels                                                  |                                                                        | Infra-<br>structure<br>Builders |
|---------------------------------------------------------------|-------------------------------------------------------------------|---------------------------------------|------------------------------------------------------------------------------|------------------------------------------------------------------------|---------------------------------|
| Marshall<br>Bradgdon<br>Davis<br>Norton<br>Norwood<br>Junkins | Stackpole<br>Davis<br>Simpson<br>Blaisdell<br>Bragdon<br>Marshall | Page<br>Stetson<br>Dominick<br>Peters | Stackpole<br>Mason<br>Hubbard<br>Norwood<br>Donnell<br>Philbrook<br>Ramsdell | Vinal<br>Young<br>Hawkes<br>Varrell<br>Simpson<br>Bridges<br>Blaisdell | Marshall                        |