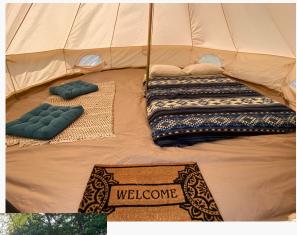

# LUX BELL TENT

20 ft Diameter - Fits up to 4 - QT: 1
Our most luxurious bell tent is furnished with
a queen size mattress, lovely seating area
and beautiful rugs, Furnished for 2, can fit an
extra 2-4 with sleeping bags. Overlooks
organic farm fields and the Catawissa
Mountain.

# COZY BELL TENTS

13 ft Diameter - Fits up to 4 - Qt: 4
Cozy bell tents are furnished with a queen size
mattress, meditation pillow seating areas and
beautiful Ecuadorian blankets, Furnished for 2,
can fit an extra 2 with sleeping bags. There
are 4 of these tents around the property with
views of the river hills and farm fields.