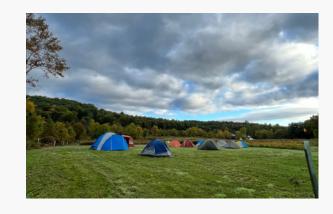

E FARM AT CATAWISSA CREEK

# SLEEPING SPACES

# LUX BELL TENT

20 ft Diameter - Fits up to 4 - QT: 1
Our most luxurious bell tent is furnished with
a queen size mattress, lovely seating area
and beautiful rugs, Furnished for 2, can fit an
extra 2-4 with sleeping bags. Overlooks
organic farm fields and the Catawissa
Mountain.

This tent can also be converted to another retreat space. Upon request we can remove furniture.



# COZY BELL TENTS

13 ft Diameter - Fits up to 4 - Qt: 4
Cozy bell tents are furnished with a queen size
mattress, meditation pillow seating areas and
beautiful Ecuadorian blankets, Furnished for 2,
can fit an extra 2 with sleeping bags. There
are 4 of these tents around the property with
views of the river hills and farm fields.



# BYO TENT

Space for up to 40 tents





THE FARM AT CATAWISSA CREEK



# PRICING



# RETREAT PASSES

Includes all activities and meals

| Day Pass (Saturday Only)         | \$125/person |
|----------------------------------|--------------|
| Weekend Pass<br>(Friday- Sunday) | \$225/person |

# LODGING

On farm sleeping accommodations. Pricing is per tent, not per person

| BYO Tent                                                                        | \$70/tent<br>20 spots available |
|---------------------------------------------------------------------------------|---------------------------------|
| Cozy Bell Tent Rental<br>Queen Bed<br>Fits 2 people                             | \$200/tent<br>4 tents available |
| Lux Bell Tent Rental Queen Bed Furnished for 2, Fits 4-6 with BYO sleeping bags | \$300/tent<br>1 tent av