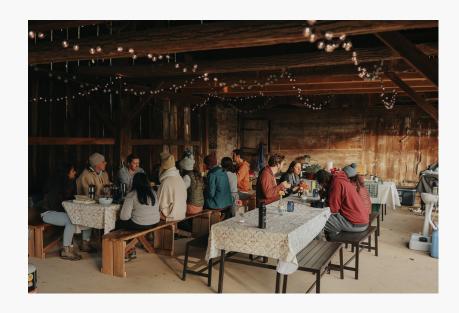

# HAY MOW

20X40' SPACE

Open with concrete floor
Use: Kitchen and Dining area
Furnished with outdoor kitchen with smoker and
grill and dining area with tables and benches
Fits 40+ people seated

# RETREAT COMMON SPACES