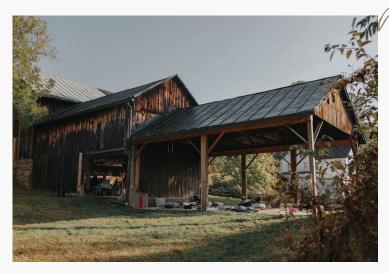

# RETREAT COMMON SPACES

# THE POLE SHED

20X30' SPACE

Open with concrete floor
Use: Perfect for yoga, workshops, and
gatherings
Can furnish with the beautiful oriental rug

THE BARN OFFERS TWO BEAUTIFUL COVERED SPACES DETAILED ON THIS PAGE AND A LARGE BARNYARD LAWN TO GATHER IN.

# HAY MOW

20X40' SPACE

Open with concrete floor
Use: Kitchen and Dining area
Furnished with outdoor kitchen with smoker and
grill and dining area with tables and benches
Fits 40+ people seated