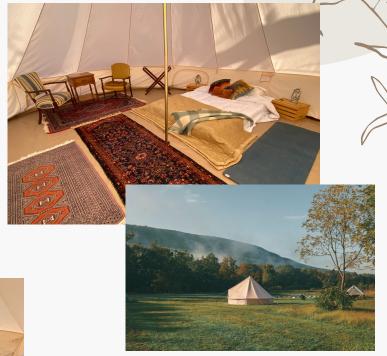

# LUX BELL TENT

20 ft Diameter - Fits up to 4 - QT: 1
Our most luxurious bell tent is furnished with
a queen size mattress, lovely seating area
and beautiful rugs, Furnished for 2, can fit an
extra 2-4 with sleeping bags. Overlooks
organic farm fields and the Catawissa
Mountain.

This tent can also be converted to another retreat space. Upon request we can remove furniture.