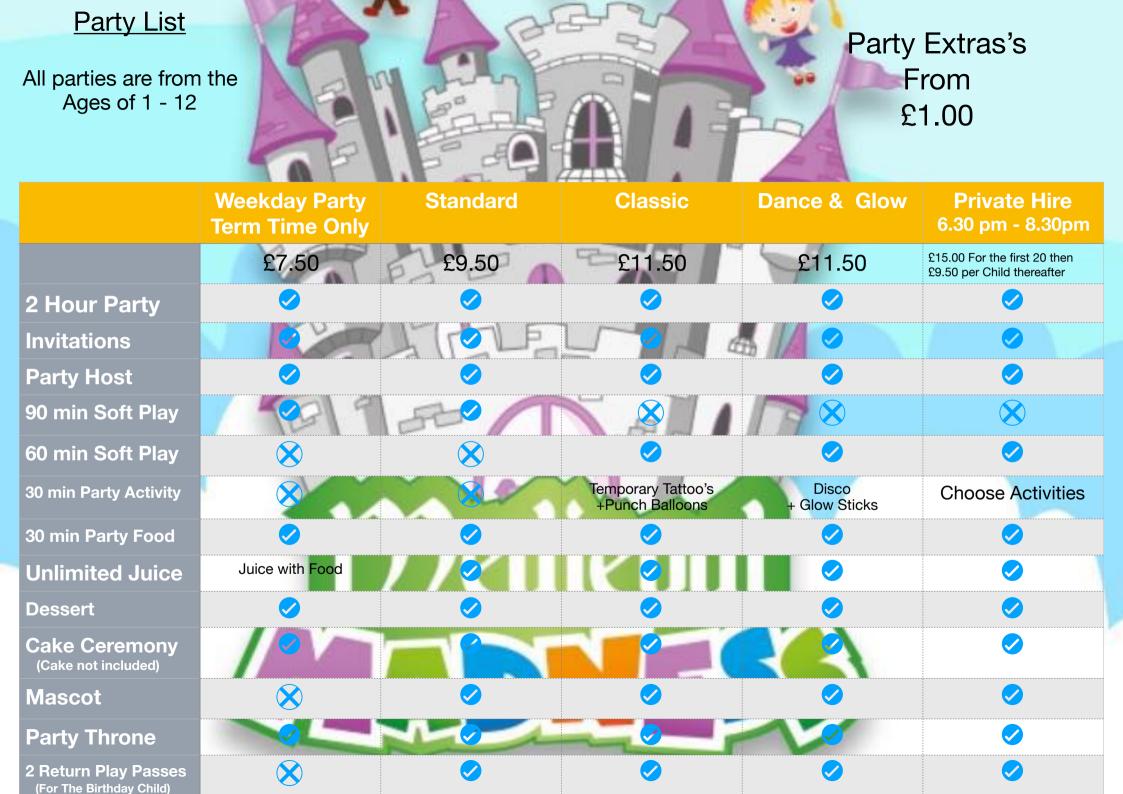

## <u>Party Booking Form</u>

| Birthday Childs Name:             |                                        |                        | Medieval           |
|-----------------------------------|----------------------------------------|------------------------|--------------------|
| DOB:                              |                                        | Age:                   | _                  |
| Party Date:_                      |                                        | Time:                  |                    |
| Number of c                       | hildren in party:                      |                        |                    |
| Package Option :                  |                                        |                        |                    |
| 1.Weekday Party                   | 3. Classic                             | Private H              | ire                |
| £7.50 per Child                   | £11.50 per Child                       | 6.30 pm - 8.3          | _                  |
| (Term time only)                  | Diritor per elima                      | £15.00 for the first 2 | •                  |
| (101111 111110 011117)            |                                        | then                   |                    |
| 2. Standard                       | 4. Dance & Glow                        | £9.50 per Child th     | ereafter.          |
| £9.50 per Child                   | £11.50 per Child                       |                        |                    |
| £7.50 per Crilia                  | £11.30 per Child                       |                        |                    |
|                                   | Package No:                            |                        |                    |
| Parent / Carers Name.<br>Address: |                                        |                        | ••••••             |
| Postcode:                         |                                        |                        |                    |
| Phone No:                         | Mobile No:                             |                        |                    |
| Deposit of £40.00 Take            | n Yes/No Remaining to                  | Pay £ Staf             | f Name:            |
| By completing and sign            | gning this form, I confir<br>condition |                        | ne party terms and |
| Signed                            |                                        | Date                   |                    |
| Thank you for your c              | ustom any problems<br>01743 466        | -                      | · On               |