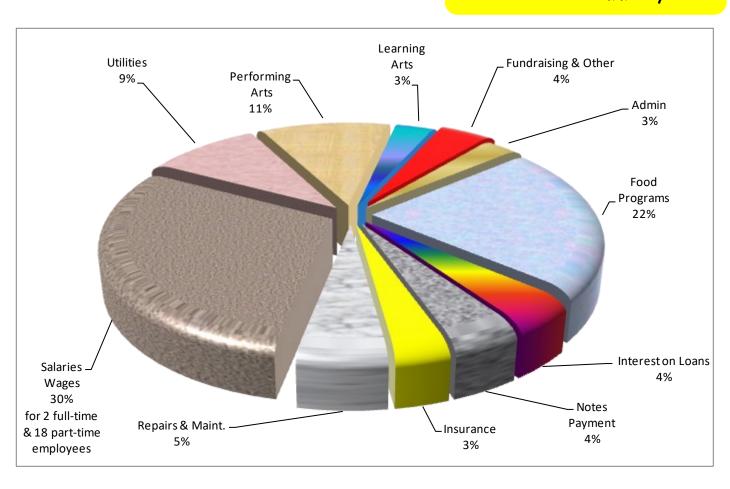

Where do funds given to Backus go?
Below is list of annual general operating expenses:

- \$20,967 Electricity
- \$24,413 Heating
- \$5,720 Plow snow and garbage removal
- \$15,009 General repair and maintenance
- \$5,500 Phone and Internet
- \$26,000 Community Café
- \$27,000 Summer Food Service Program
- \$5,500 Summer Arts Program

Average cost of \$1,500 per day to keep Backus doors open to serve our community