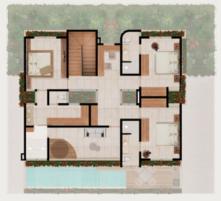

### 4 BEDROOMS PARADISE MASTER VILLA FEATURES

**GROUND FLOOR** 

#### **GROUND FLOOR**

- 1 bedroom
- 1 flexible room
- 1 1/2 Bathrooms
- Living room
- Dining room
- Laundry room
- Equipped kitchen (grill, sink, hood, oven)
- Walk-in pantry
- Private garden in ground floor
- Pool
- Grill
- 2 parking spaces

#### LEVEL 1

- Master bedroom
- Walk-in closet
- Terrace
- Jacuzzi
- 2 bedrooms
- 3 bathrooms
- Multifunctional area

LEVEL 2

#### LEVEL 2

- Private rooftop
- Outdoor Living area
- Outdoor Dining area

DIMENSIONS: Living space: 3640 sqft Garden: 159 sqft Pool: 217 sqft Rooftop: 550 sqft Total: 4,567 sqft