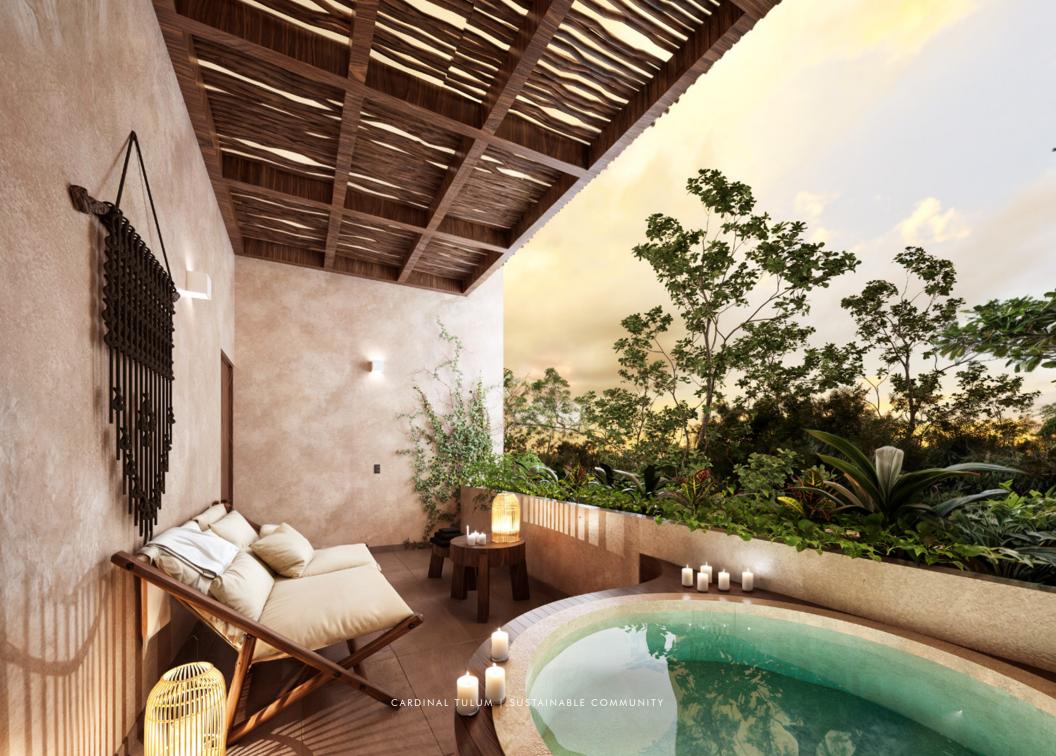

### SLOW AMENITIES

- Lobby & Reception
- Swimming pool
- Sun deck
- Functional fitness
- Spa and Healing Area
- Edible tropical garden
- Stellar Observatory
- Children's playground

#### LEVEL 2

- Master bedroom
- Bathroom
- Outdoor bathtub
- Private Rooftop
- Plunge pool

DIMENSIONS:Living space: 2,308 sqft Garden: 176 sqft Rooftop: 466 sqft Average total area: 2,950 sqft