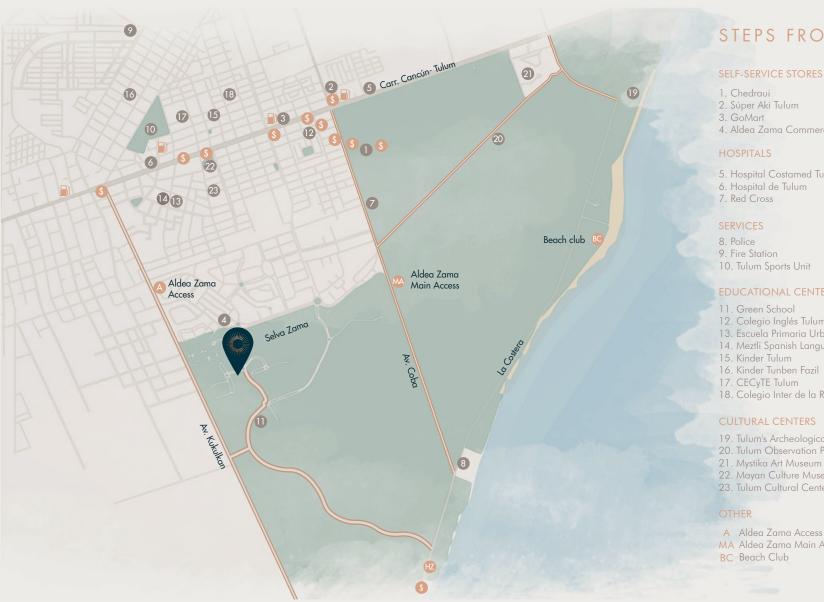

#### LIVE IN THE HEART OF WELLNESS

If your priority is your personal growth, your family's quality of life or connecting with a community that also seeks to build a better world, then your home awaits you here. Cardinal is an exclusive community located in Selvazama, the most demanding area in Tulum that offers the most benefits to its residents.

Quick access to the beach on foot or by bicycle.

All services at hand (supermarkets, banks, pets, beauty, spa, gyms).

Specialized and high level health services.

Cultural centers, nature reserves and recreational areas.

One of the most passionate wellness communities to fully experience music, yoga, conscious eating, ancient traditions and much more.

Located just a few meters from the famous Green School, a cutting-edge educational project that is shaping the leaders of the future.

#### STEPS FROM CARDINAL

- 2. Súper Aki Tulum
- 4. Aldea Zama Commercial Zone
- 5. Hospital Costamed Tulum
- 6. Hospital de Tulum
- 10. Tulum Sports Unit

#### **EDUCATIONAL CENTERS**

- 12. Colegio Inglés Tulum
- 13. Escuela Primaria Urbana Federal
- 14. Meztli Spanish Language School

- 18. Colegio Inter de la Riviera

- 19. Tulum's Archeological Zone
- 20. Tulum Observation Point
- 21. Mystika Art Museum
- 22. Mayan Culture Museum Park
- 23. Tulum Cultural Center
- A Aldea Zama Access
- MA Aldea Zama Main Access

HZ Hotel Zone \$ Banks

Service Station Beach access