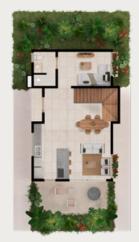

#### 3 BEDROOMS PARADISE VILLA FEATURES

**GROUND FLOOR** 

#### **GROUND FLOOR**

- Living room
- Dining room
- Family room
- Equipped kitchen (grill, sink, hood, oven)
- 1Bathroom
- 1 Flexible room
- Private garden in ground floor
- 1 Parking space

LEVEL 1

#### LEVEL 1

- 2 bedrooms
- 2 Bathrooms
- Storage / Linen closet
- Laundry room

LEVEL 2

#### LEVEL 2

- Master bedroom
- Bathroom
- Outdoor bathtub
- Private Rooftop
- Plunge pool

DIMENSIONS:Living space: 2,308 sqft Garden: 176 sqft Rooftop: 466 sqft Average total area: 2,950 sqft