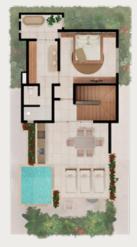

### 4 BEDROOMS PARADISE MASTER VILLA FEATURES

**GROUND FLOOR** 

#### **GROUND FLOOR**

- 1 bedroom
- 1 flexible room
- 1 1/2 Bathrooms
- Living room
- Dining room
- Laundry room
- Equipped kitchen (grill, sink, hood, oven)
- Walk-in pantry
- Private garden in ground floor
- Pool
- Grill
- 2 parking spaces

LEVEL 1

#### LEVEL 1

- Master bedroom
- Walk-in closet
- Terrace
- Jacuzzi
- 2 bedrooms
- 3 bathrooms
- Multifunctional area

LEVEL 2

#### LEVEL 2

- Private rooftop
- Outdoor Living area
- Outdoor Dining area

DIMENSIONS: Living space: 3640 sqft Garden: 159 sqft Pool: 217 sqft Rooftop: 550 sqft Total: 4,567 sqft