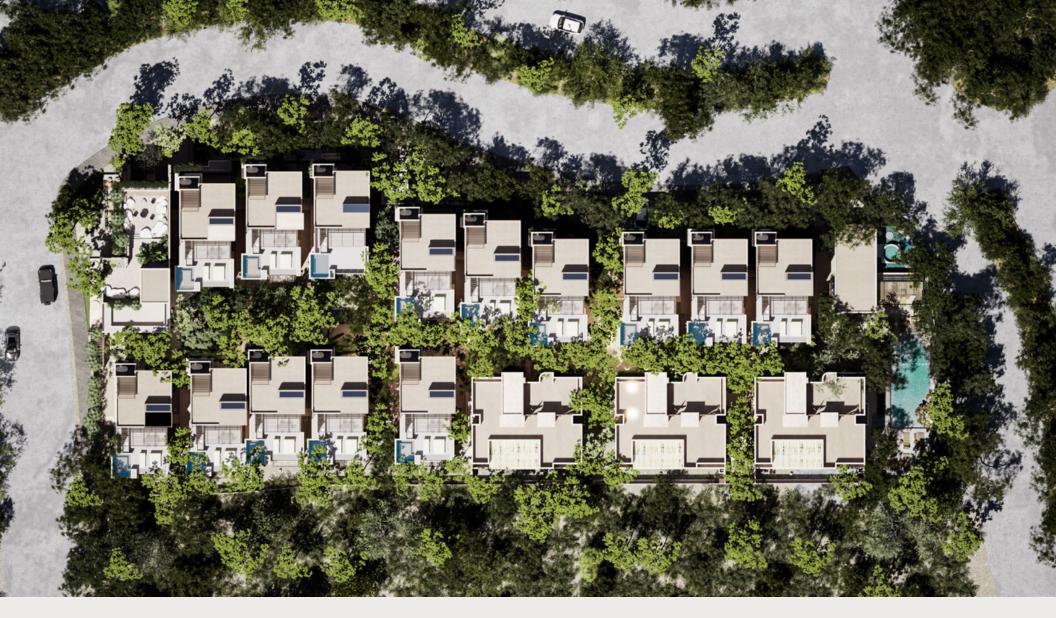

### HIGHLIGHTS

- Bioclimatic architecture
- Controlled access
- 24hr. security
- Premium location
- Optic fiber Internet
- Parking lot
- Beach club access
- Private community
- High capital gains

17 Villas designed according to bioclimatic architecture to reduce energy consumption and our carbon footprint.

# BIOCLIMATIC ARCHITECTURE

If your priority is your personal growth, your family's quality of life or connecting with a community that also seeks to build a better world, then your home awaits you here. Cardinal is an exclusive community located in Selva Zama, the most demanded area in Tulum that offers the most benefits to its residents.