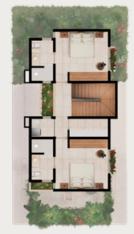

#### 4 BEDROOMS PARADISE VILLA FEATURES

**GROUND FLOOR** 

#### **GROUND FLOOR**

- 1 Bedroom
- 1 ½ Bathrooms
- Living room
- Dining room
- Equipped kitchen (grill, sink, hood, oven)
- Private garden in ground floor
- 2 Parking space

LEVEL 1

#### LEVEL 1

- 2 Bedrooms
- 2 Bathrooms
- Storage / Linen closet
- Laundry room

LEVEL 2

#### NIVEL 2

- Master bedroom
- Bathroom
- Outdoor bathtub
- Private Rooftop
- Plunge pool

DIMENSIONS:Living space: 2,461 sqft Garden: 176 sqft Rooftop: 466 sqft Average total area: 3,103 sqft