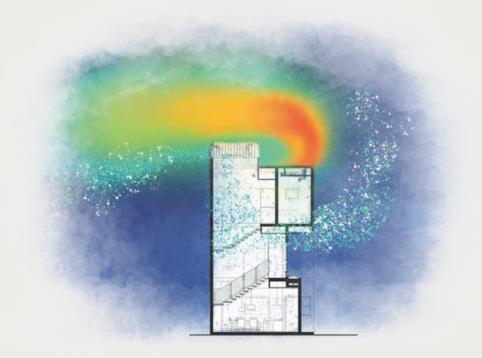

#### 01

Wind chimneys and cross ventilation systems promote natural cooling of the villas with pleasant air circulation.

#### 02

Orientation and geolocation that promote natural lighting while restricting direct exposure.

#### 03

Architectural solar protection elements to prevent heat gain at front openings and reflect solar radiation.

#### 04

Thermal insulation materials and systems that mitigate high temperatures.

#### 05

Strategic equipment with low consumption and high efficiency to save water and electricity.

## 06

Air conditioning systems (HVAC) with optimized design to avoid unnecessary consumption.