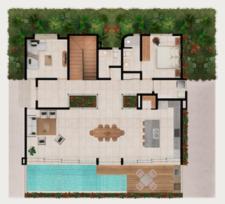

#### 3 BEDROOMS PARADISE VILLA FEATURES

**GROUND FLOOR** 

#### **GROUND FLOOR**

- Living room
- Dining room
- Family room
- Equipped kitchen (grill, sink, hood, oven)
- 1Bathroom
- 1 Flexible room
- Private garden in ground floor
- 1 Parking space

LEVEL 1

#### LEVEL 1

- 2 bedrooms
- 2 Bathrooms
- Storage / Linen closet
- Laundry room

LEVEL 2

#### LEVEL 2

- Master bedroom
- Bathroom
- Outdoor bathtub
- Private Rooftop
- Plunge pool

DIMENSIONS:Living space: 2,308 sqft Garden: 176 sqft Rooftop: 466 sqft Average total area: 2,950 sqft