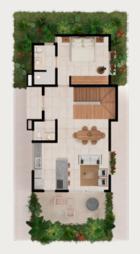

#### 3 BEDROOMS PARADISE VILLA FEATURES

**GROUND FLOOR** 

#### **GROUND FLOOR**

- Living room
- Dining room
- Family room
- Equipped kitchen (grill, sink, hood, oven)
- 1Bathroom
- 1 Flexible room
- Private garden in ground floor
- 1 Parking space

LEVEL 1

#### LEVEL 1

- 2 bedrooms
- 2 Bathrooms
- Storage / Linen closet
- Laundry room

LEVEL 2

#### LEVEL 2

- Master bedroom
- Bathroom
- Outdoor bathtub
- Private Rooftop
- Plunge pool

DIMENSIONS:Living space: 2,308 sqft Garden: 176 sqft Rooftop: 466 sqft Average total area: 2,950 sqft