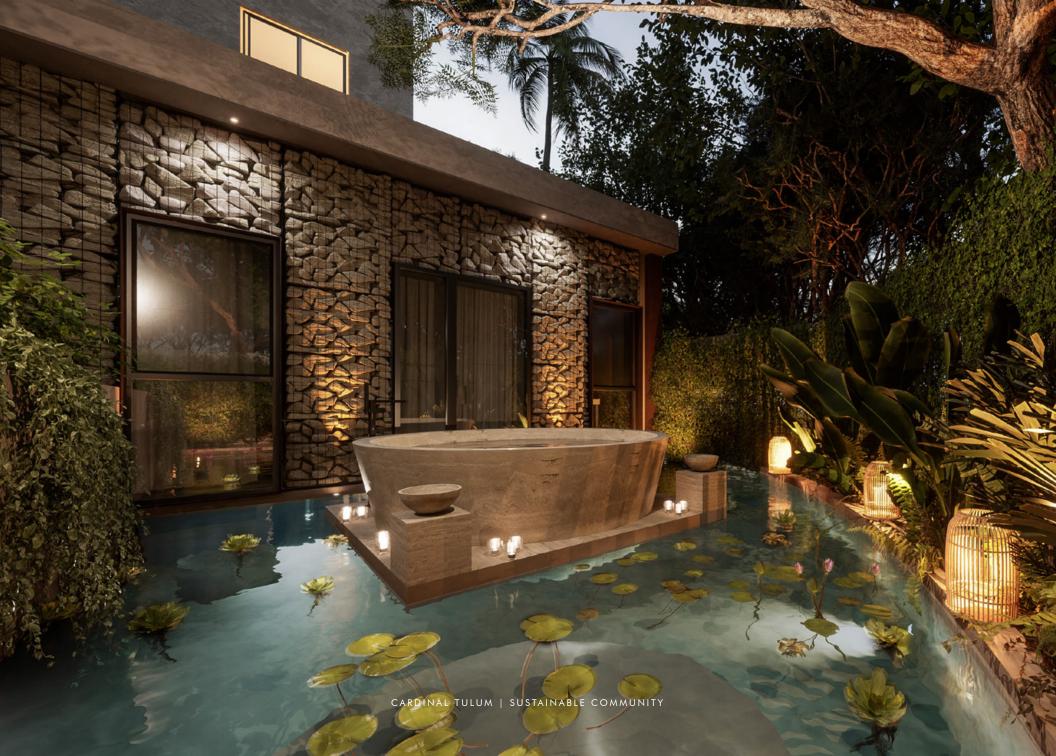

#### LEVEL 2

- Master bedroom
- Bathroom
- Outdoor bathtub
- Private Rooftop
- Plunge pool

DIMENSIONS:Living space: 2,308 sqft Garden: 176 sqft Rooftop: 466 sqft Average total area: 2,950 sqft

#### NIVEL 2

- Master bedroom
- Bathroom
- Outdoor bathtub
- Private Rooftop
- Plunge pool

DIMENSIONS:Living space: 2,461 sqft Garden: 176 sqft Rooftop: 466 sqft Average total area: 3,103 sqft