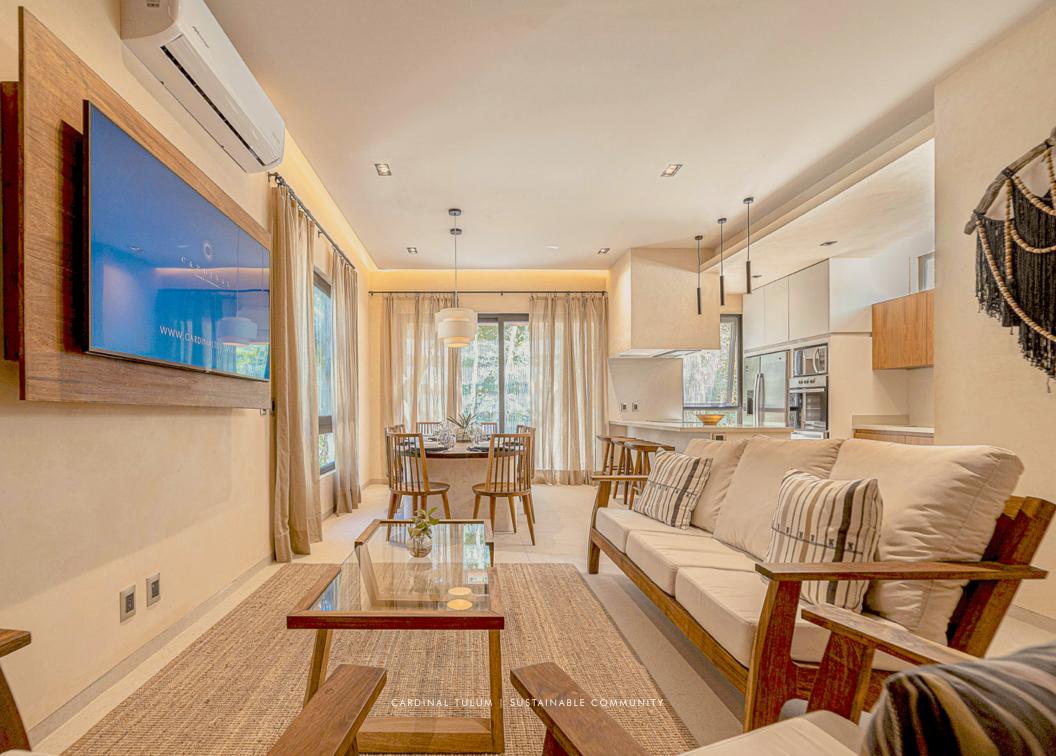

#### 3 BEDROOMS PARADISE VILLA FEATURES

**GROUND FLOOR** 

#### **GROUND FLOOR**

- Living room
- Dining room
- Family room
- Equipped kitchen (grill, sink, hood, oven)
- 1Bathroom
- 1 Flexible room
- Private garden in ground floor
- 1 Parking space

LEVEL 1

#### LEVEL 1

- 2 bedrooms
- 2 Bathrooms
- Storage / Linen closet
- Laundry room

LEVEL 2

#### LEVEL 2

- Master bedroom
- Bathroom
- Outdoor bathtub
- Private Rooftop
- Plunge pool

DIMENSIONS:Living space: 2,308 sqft Garden: 176 sqft Rooftop: 466 sqft Average total area: 2,950 sqft