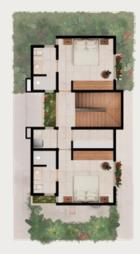

#### 4 BEDROOMS PARADISE VILLA FEATURES

**GROUND FLOOR** 

#### **GROUND FLOOR**

- 1 Bedroom
- 1 ½ Bathrooms
- Living room
- Dining room
- Equipped kitchen (grill, sink, hood, oven)
- Private garden in ground floor
- 2 Parking space

LEVEL 1

#### LEVEL 1

- 2 Bedrooms
- 2 Bathrooms
- Storage / Linen closet
- Laundry room

LEVEL 2

#### NIVEL 2

- Master bedroom
- Bathroom
- Outdoor bathtub
- Private Rooftop
- Plunge pool

DIMENSIONS:Living space: 2,461 sqft Garden: 176 sqft Rooftop: 466 sqft Average total area: 3,103 sqft