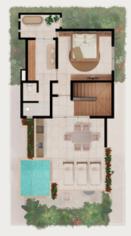

### 4 BEDROOMS PARADISE MASTER VILLA FEATURES

**GROUND FLOOR** 

#### **GROUND FLOOR**

- 1 bedroom
- 1 flexible room
- 1 1/2 Bathrooms
- Living room
- Dining room
- Laundry room
- Equipped kitchen (grill, sink, hood, oven)
- Walk-in pantry
- Private garden in ground floor
- Pool
- Grill
- 2 parking spaces

LEVEL 1

#### LEVEL 1

- Master bedroom
- Walk-in closet
- Terrace
- Jacuzzi
- 2 bedrooms
- 3 bathrooms
- Multifunctional area

LEVEL 2

#### LEVEL 2

- Private rooftop
- Outdoor Living area
- Outdoor Dining area

DIMENSIONS: Living space: 3640 sqft Garden: 159 sqft Pool: 217 sqft Rooftop: 550 sqft Total: 4,567 sqft