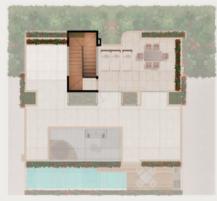

#### 4 BEDROOMS PARADISE VILLA FEATURES

**GROUND FLOOR** 

#### **GROUND FLOOR**

- 1 Bedroom
- 1 ½ Bathrooms
- Living room
- Dining room
- Equipped kitchen (grill, sink, hood, oven)
- Private garden in ground floor
- 2 Parking space

LEVEL 1

#### LEVEL 1

- 2 Bedrooms
- 2 Bathrooms
- Storage / Linen closet
- Laundry room

LEVEL 2

#### NIVEL 2

- Master bedroom
- Bathroom
- Outdoor bathtub
- Private Rooftop
- Plunge pool

DIMENSIONS:Living space: 2,461 sqft Garden: 176 sqft Rooftop: 466 sqft Average total area: 3,103 sqft