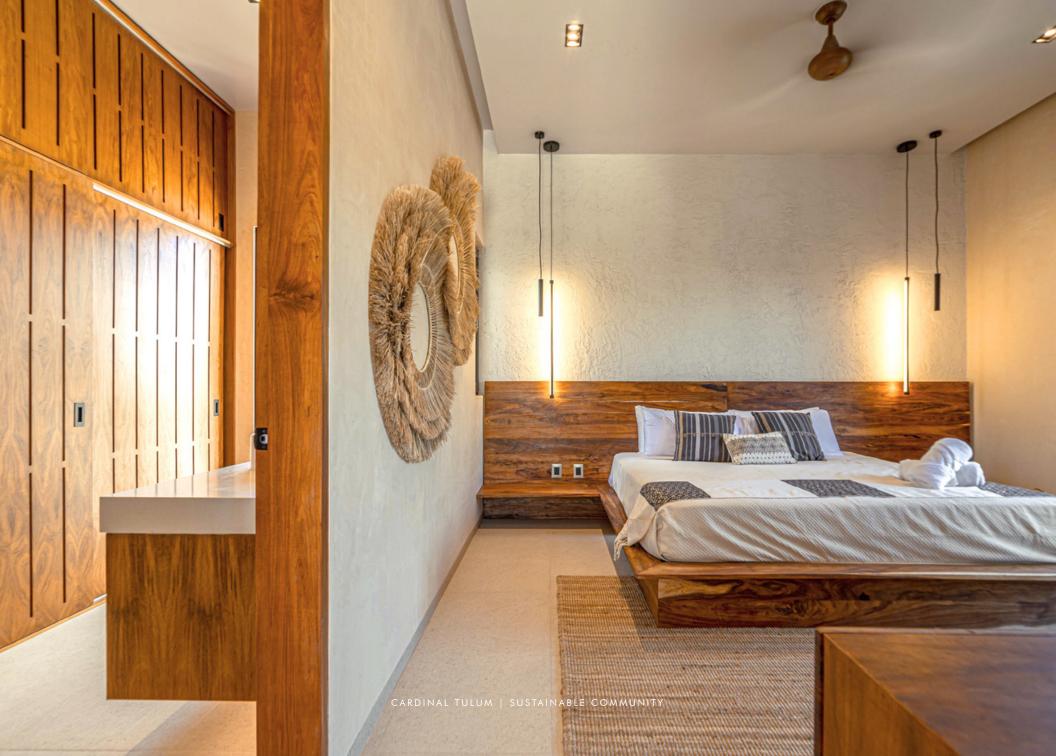

#### 3 BEDROOMS PARADISE VILLA FEATURES

**GROUND FLOOR** 

#### **GROUND FLOOR**

- Living room
- Dining room
- Family room
- Equipped kitchen (grill, sink, hood, oven)
- 1Bathroom
- 1 Flexible room
- Private garden in ground floor
- 1 Parking space

LEVEL 1

#### LEVEL 1

- 2 bedrooms
- 2 Bathrooms
- Storage / Linen closet
- Laundry room

LEVEL 2

#### LEVEL 2

- Master bedroom
- Bathroom
- Outdoor bathtub
- Private Rooftop
- Plunge pool

DIMENSIONS:Living space: 2,308 sqft Garden: 176 sqft Rooftop: 466 sqft Average total area: 2,950 sqft