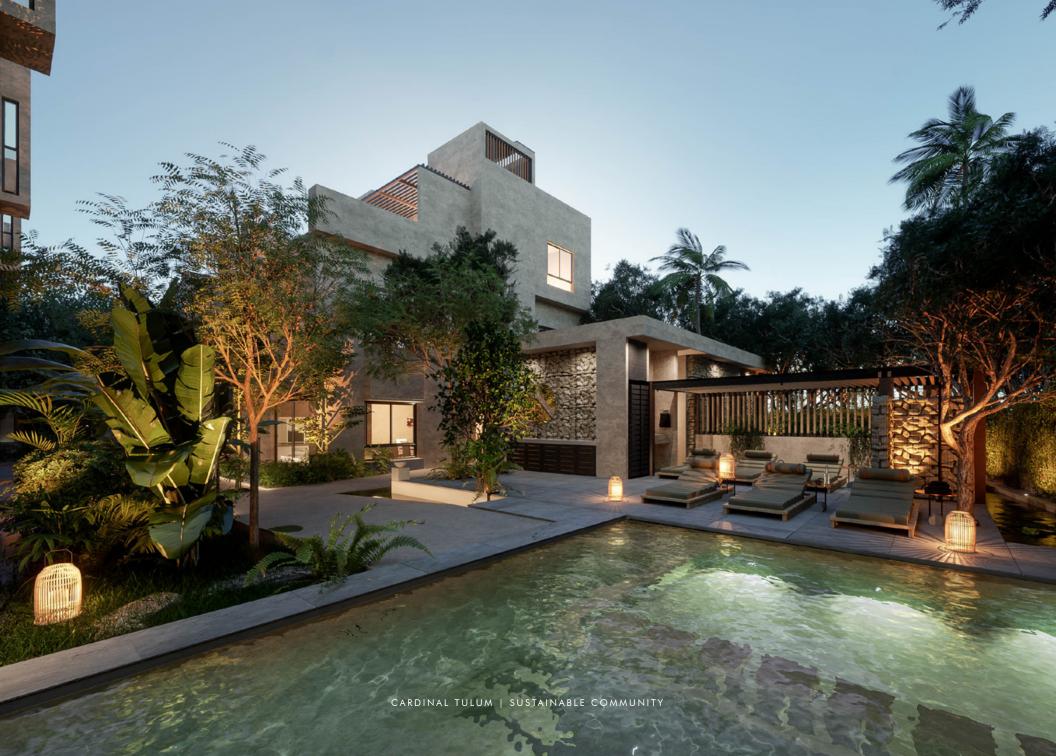

### SLOW AMENITIES

- Lobby & Reception
- Swimming pool
- Sun deck
- Functional fitness
- Spa and Healing Area
- Edible tropical garden
- Stellar Observatory
- Children's playground

### HIGHLIGHTS

- Bioclimatic architecture
- Controlled access
- 24hr. security
- Premium location
- Optic fiber Internet
- Parking lot
- Beach club access
- Private community
- High capital gains

17 Villas designed according to bioclimatic architecture to reduce energy consumption and our carbon footprint.