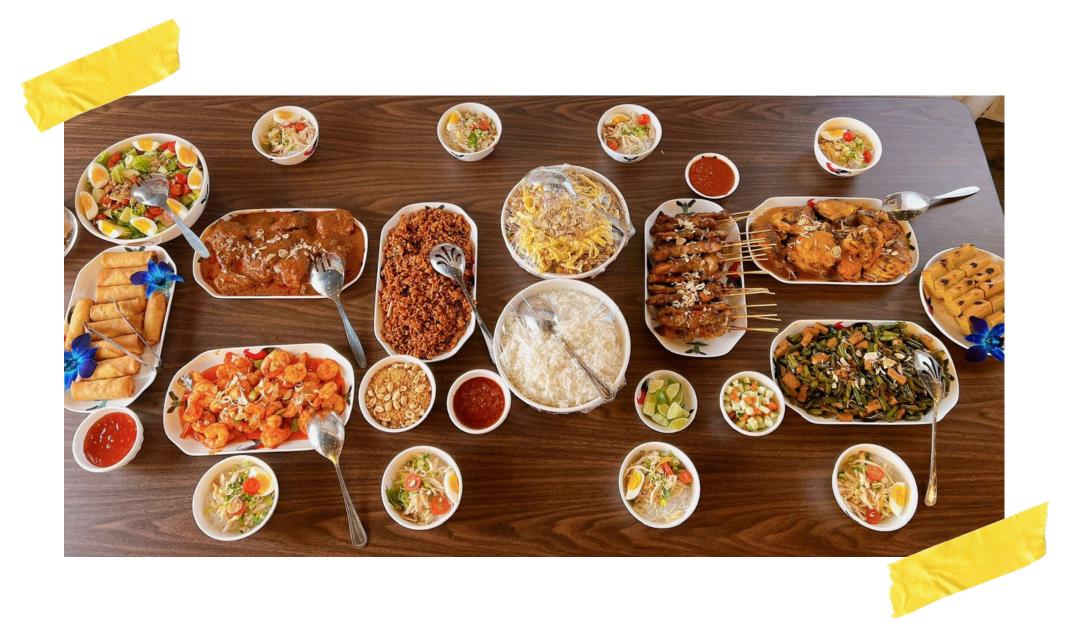

#### Menu A \$28/person

Yellow chicken soup (soto ayam)
Vegetarian fried rice
Sautéed green bean & tofu
Chicken satay
Rendang
Shrimp & potatoes with red pepper

#### Menu B \$25/person

Yellow chicken soup (soto ayam)
Steam rice
Gado-gado (Indonesian salad with peanut sauce)
Chicken satay
Rendang
Grilled chicken

+12405057203 10562 Metropolitan Ave, Kensington, MD 20895

Menu C \$20/person

Vegetarian fried noodle
Sautéed mixed vegetables
Chicken satay
Rendang
Tilapia filled with sweet & sour sauce

Condiments (for Menu A, B, C)

Serundeng with peanut Kerupuk (tapioca crackers) Acar (cucumber & carrot pickle)