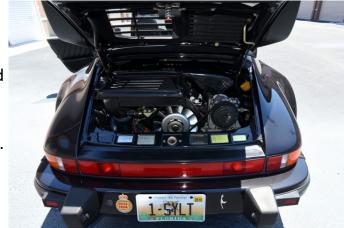

## Porsche 930 Turbo Convertible

Build Year: 1989

Model: Porsche 930 Turbo CONVERTIBLE

No. Of Cylinders H6 / 3299ci

Body color Black Color of Int. Black

**ORIGINAL MILAGE: 37135** 

Exciting eminently collectible turbocharged version of Porsche's rear-engine 911. So heavily re-engineered as to merit a separate type number, 930 Turbo and as a Convertible edition.

5 speed transmission

Air condition

Radio Berlin

I am the only known owner who had imported this unique Porsche 930 turbo convertible to the United States of America, respecting the US NHTSA and an importer recognized by EPA.