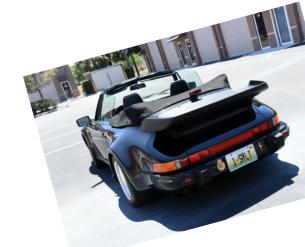

## Porsche 930 Turbo Convertible

Build Year: 1989

Model: Porsche 930 Turbo CONVERTIBLE

No. Of Cylinders H6 / 3299ci

Body color Black Color of Int. Black

**ORIGINAL MILAGE: 37135** 

Exciting eminently collectible turbocharged version of Porsche's rear-engine 911. So heavily re-engineered as to merit a separate type number, 930 Turbo and as a Convertible edition.

This car is special in several ways.

Firstly, it's a fairly rare car Porsche 930 Turbo Secondly it is built as an Turbo Convertible car Thirdly it was never exported from Porsche Europe to the United States of America.