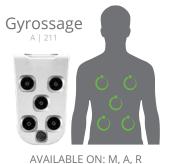

#### KNEADING MASSAGE

JetPaks in this category offer wide-ranging kneading massages that absolutely delight. Bullfrog's proprietary Oscillator jets cover a wider area than normal jets with a unique and popular kneading action. Each of these JetPaks creates an enjoyable and invigorating hydromassage experience you're sure to love.

TRIO