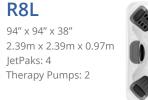

**R8** 94" x 94" x 38" 2.39m x 2.39m x 0.97m JetPaks: 4 Therapy Pumps: 2

88" x 88" x 36" 2.24m x 2.24m x 0.91m JetPaks: 4 Therapy Pumps: 2

R7L 88" x 88" x 36" 2.24m x 2.24m x 0.91m JetPaks: 4 Therapy Pumps: 2