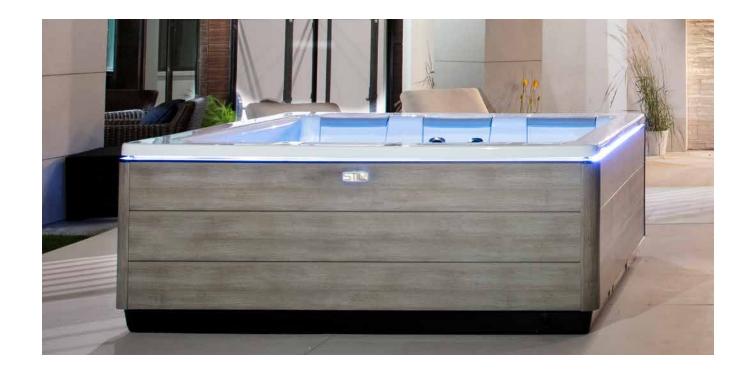

## MODERN LUXURY

Elegantly modern, STIL represents a new concept in modern spa design and wellness. Enjoy clean design lines along with several JetPak massages, each bio-engineered to specifically address your unique wellness needs. Every detail of STIL appeals to your refined sensibilities while addressing your personal hydrotherapy preferences.

#### STIL FEATURES:

Clean modern design
Subtle and elegant exterior
lighting
Integrated water feature
Intuitive touch-screen spa
controls
JetPak Therapy System
Hidden audio system with rich
in-spa sound (optional)