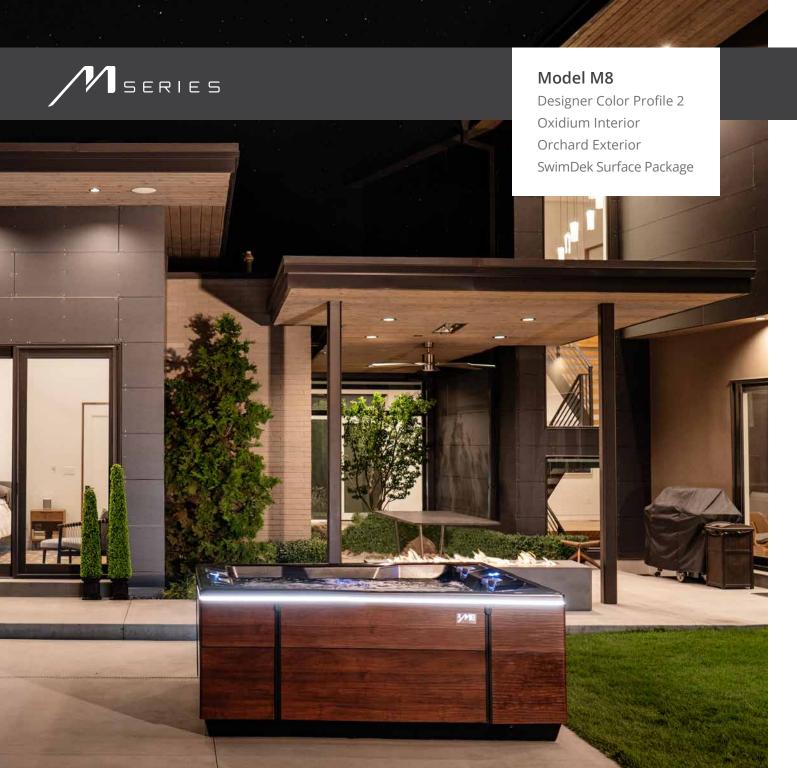

110" x 94" x 38" 2.79m x 2.39m x 0.96m

JetPaks: 7

Multi-Function Auxiliary

Controls: 3

Therapy Pumps: 3

Featuring the first-of-its-kind double lounge seat and the most versatile seating array ever offered in a spa this size, your M8 offers an unmatched spa experience.

#### M SERIES DESIGNER COLOR PROFILES:

**OPTION 1** 

Interior \_\_\_

e Solitude

Exterio (Choose one)

Whitewash Cinder
Weathered Hand-Scraped

Trims

Inter