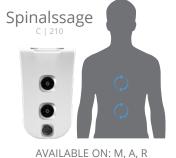

#### RHYTHMIC MASSAGE

JetPaks in this category offer rhythmic pulsating massage experiences with medium to strong intermittent pressure, in a variety of cadences and arrays. These JetPaks improve both your body and mind, while allowing you to create a perfectly personalized spa relaxation experience.

PULSATOR

SPINALSSAGE