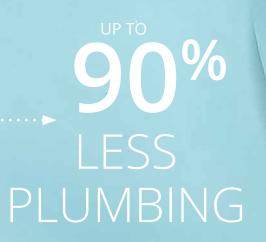

# ENGINEERED FOR PERFORMANCE

Because your Bullfrog Spa is engineered with the patented JetPak Therapy System™, it uses up to 90% less plumbing than comparable conventional spas. This improved and simplified water delivery system means fewer holes in the shell, fewer fittings, and hoses, and nearly zero chances for a leak to form. An ultra-efficient plumbing system generates more jet power with less demand on the pumps, which translates to better massage experiences and improved efficiency.