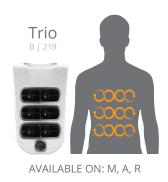

#### KNEADING MASSAGE

JetPaks in this category offer wide-ranging kneading massages that absolutely delight. Bullfrog's proprietary Oscillator jets cover a wider area than normal jets with a unique and popular kneading action. Each of these JetPaks creates an enjoyable and invigorating hydromassage experience you're sure to love.

TRIO