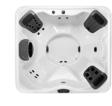

**R8** 94" x 94" x 38" 2.39m x 2.39m x 0.97m JetPaks: 4 Therapy Pumps: 2

88" x 88" x 36" 2.24m x 2.24m x 0.91m JetPaks: 4 Therapy Pumps: 2

R7L 88" x 88" x 36" 2.24m x 2.24m x 0.91m JetPaks: 4 Therapy Pumps: 2