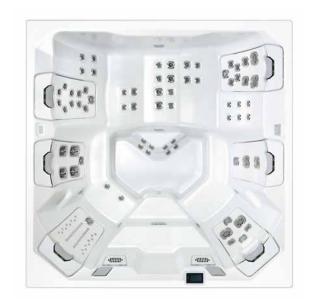

## //19

Unmatched comfort, versatility, and capacity for families with maximum individual therapy

Enjoy more JetPak
Therapy, more variety
in seating layouts, more
thoughtful comfort
features, and, by far, the
most capacity of any
spa in its class. Your M9
simply gives you more.

110" x 94" x 38" 2.79m x 2.39m x 0.96m

JetPaks: 7

Multi-Function Auxiliary

Controls: 3

Therapy Pumps: 3

Featuring the first-of-its-kind double lounge seat and the most versatile seating array ever offered in a spa this size, your M8 offers an unmatched spa experience.