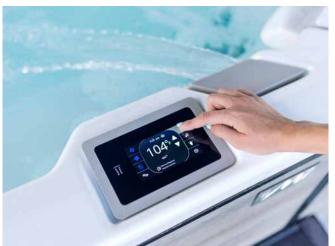

#### **PREMIUM CONTROLS**

Control all spa functions and settings with the intuitive M Series touch screen. A waterproof touch interface offers a user experience that is easy to understand and simple to navigate.