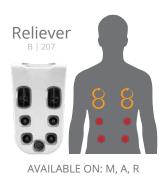

#### **COMBINATION THERAPIES**

JetPaks in this category bring together the best jets and massage types to create unique experiences. Sometimes you want kneading in your shoulders and a deep massage in your lower back, or soothing and smooth combined with a rhythmic pulsating action. Use combination massages to complete your truly personalized spa experience.

FIBROTHERAPY

RELIEVER

VERSA

WELLNESS

#### PERSONALIZE YOUR THERAPY

AVAILABLE ON: M, A, R

AVAILABLE ON: M, A, R

AVAILABLE ON: M, S, A, R

Relaxing FirmRelief Jets

Rapid Dual Pulse Jets

Oscillator Jets

Soothing RainShower Jets