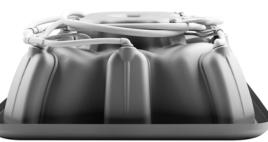

# ENGINEERED FOR PERFORMANCE

Because your Bullfrog Spa is engineered with the patented JetPak Therapy System™, it uses up to 90% less plumbing than comparable conventional spas. This improved and simplified water delivery system means fewer holes in the shell, fewer fittings, and hoses, and nearly zero chances for a leak to form. An ultra-efficient plumbing system generates more jet power with less demand on the pumps, which translates to better massage experiences and improved efficiency.