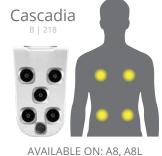

#### DEEP MUSCLE MASSAGE

JetPaks in this category are designed for maximum deep tissue massage. These JetPaks feature strong direct hydromassages, targeted to specific muscles. Penetrating jet therapy powers away tightness and works sore muscles to eliminate nagging aches and help you recover after workouts.

LUMBAR

SPINALHEALTH