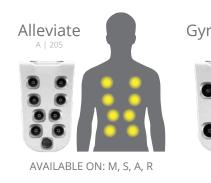

#### **COMBINATION THERAPIES**

JetPaks in this category bring together the best jets and massage types to create unique experiences. Sometimes you want kneading in your shoulders and a deep massage in your lower back, or soothing and smooth combined with a rhythmic pulsating action. Use combination massages to complete your truly personalized spa experience.

FIBROTHERAPY

RELIEVER

VERSA

WELLNESS

#### PERSONALIZE YOUR THERAPY

AVAILABLE ON: M, A, R

AVAILABLE ON: M, A, R

AVAILABLE ON: M, S, A, R

Relaxing FirmRelief Jets

Rapid Dual Pulse Jets

Oscillator Jets

Soothing RainShower Jets