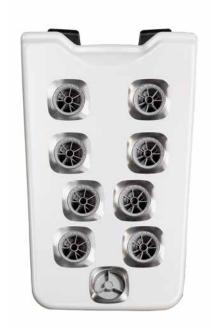

## JETPAK THERAPY SYSTEM™

You deserve the very best spa experience, and that means a spa that is personalized just for you, your needs, and your preferences.

Only Bullfrog Spas can offer the proprietary and patented JetPak Therapy System™, which is the only system that allows you to align your spa experience specifically to your body, your therapy preferences, and your lifestyle. Select your perfect massages, place them in your favorite seats, move them from seat to seat whenever you like, and upgrade with a new JetPak at any time.

## PERSONALIZE YOUR THERAPY

Each JetPak provides a unique hydromassage experience. Customize your spa by selecting specific JetPaks from the following massage categories.