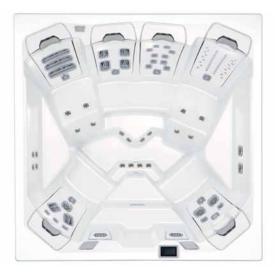

94" x 94" x 38" 2.39m x 2.39m x 0.96m

JetPaks: 6

Multi-Function Auxiliary Controls: 2

Therapy Pumps: 3

Open layout with premium Adirondack seats and distinctive love seat

More seating and premium features than any other space-saving spa

91" x 91" x 37" 2.31m x 2.31m x 0.94m JetPaks: 6 Multi-Function Auxiliary Controls: 1 Therapy Pumps: 2

91" x 80" x 34"
2.31m x 2.03m x 0.86m
JetPaks: 4
Multi-Function Auxiliary Controls: 1
Therapy Pumps: 2