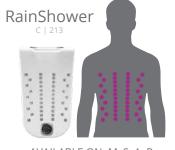

### SOOTHING ESCAPE

JetPaks in this category will transport you to another place, somewhere your worries simply melt away. These include both soft and smooth along with steady, medium-intensity, massage experiences. Leave your cares behind and transport yourself to a more relaxed state of mind.

RAINSHOWER