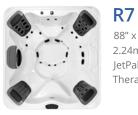

**R8** 94" x 94" x 38" 2.39m x 2.39m x 0.97m JetPaks: 4 Therapy Pumps: 2

88" x 88" x 36" 2.24m x 2.24m x 0.91m JetPaks: 4 Therapy Pumps: 2

R7L 88" x 88" x 36" 2.24m x 2.24m x 0.91m JetPaks: 4 Therapy Pumps: 2