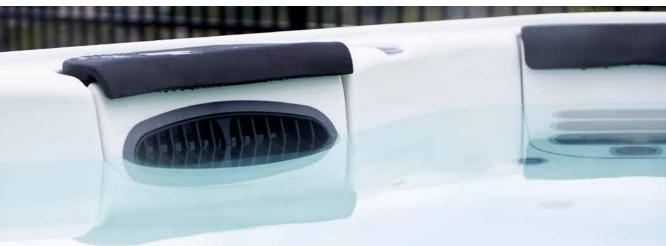

# ENGINEERED FOR PERFORMANCE

Because your Bullfrog Spa is engineered with the patented JetPak Therapy System™, it uses up to 90% less plumbing than comparable conventional spas. This improved and simplified water delivery system means fewer holes in the shell, fewer fittings, and hoses, and nearly zero chances for a leak to form. An ultra-efficient plumbing system generates more jet power with less demand on the pumps, which translates to better massage experiences and improved efficiency.

CONVENTIONAL SPA

**BULLFROG SPA** 