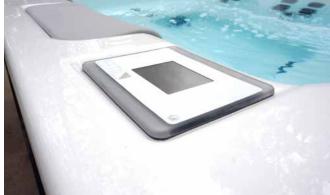

#### **PREMIUM CONTROLS**

Control all spa functions and settings with the intuitive M Series touch screen. A waterproof touch interface offers a user experience that is easy to understand and simple to navigate.

#### STIL FEATURES:

Clean modern design
Subtle and elegant exterior
lighting
Integrated water feature
Intuitive touch-screen spa
controls
JetPak Therapy System
Hidden audio system with rich
in-spa sound (optional)