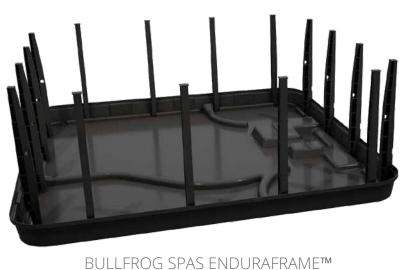

## BUILT TO LAST

Each Bullfrog Spa is built on our patented EnduraFrame™ support structure, a sturdy and precise molded ABS spa frame. Our proprietary support structure does not use wood or metal so it will never rot or corrode as it provides enduring support and peace of mind.

# 100% WOOD FREE ENDURAFRAME™