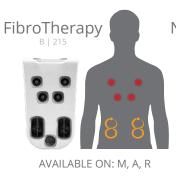

#### **COMBINATION THERAPIES**

JetPaks in this category bring together the best jets and massage types to create unique experiences. Sometimes you want kneading in your shoulders and a deep massage in your lower back, or soothing and smooth combined with a rhythmic pulsating action. Use combination massages to complete your truly personalized spa experience.

FIBROTHERAPY

RELIEVER

VERSA

WELLNESS