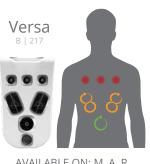

#### **COMBINATION THERAPIES**

JetPaks in this category bring together the best jets and massage types to create unique experiences. Sometimes you want kneading in your shoulders and a deep massage in your lower back, or soothing and smooth combined with a rhythmic pulsating action. Use combination massages to complete your truly personalized spa experience.

FIBROTHERAPY

RELIEVER

VERSA

WELLNESS

#### PERSONALIZE YOUR THERAPY

AVAILABLE ON: M, A, R

AVAILABLE ON: M, A, R

AVAILABLE ON: M, S, A, R

Relaxing FirmRelief Jets

Rapid Dual Pulse Jets

Oscillator Jets

Soothing RainShower Jets