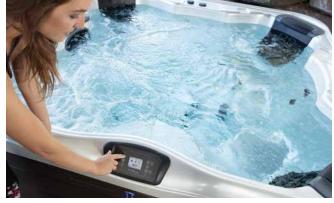

#### **PREMIUM CONTROLS**

Control all spa functions and settings with the intuitive M Series touch screen. A waterproof touch interface offers a user experience that is easy to understand and simple to navigate.

#### CLOUD CONTROL 2<sup>™</sup>

Control your Bullfrog Spa from your smart device. Our simple to set up mobile app provides connection from wherever you go, and can be integrated to Amazon Alexa and Google Home smart systems.

Monitor operational status and control temperature, lights, pumps, and filtration settings—anytime, from anywhere.