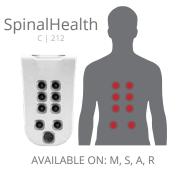

#### DEEP MUSCLE MASSAGE

JetPaks in this category are designed for maximum deep tissue massage. These JetPaks feature strong direct hydromassages, targeted to specific muscles. Penetrating jet therapy powers away tightness and works sore muscles to eliminate nagging aches and help you recover after workouts.

LUMBAR

SPINALHEALTH