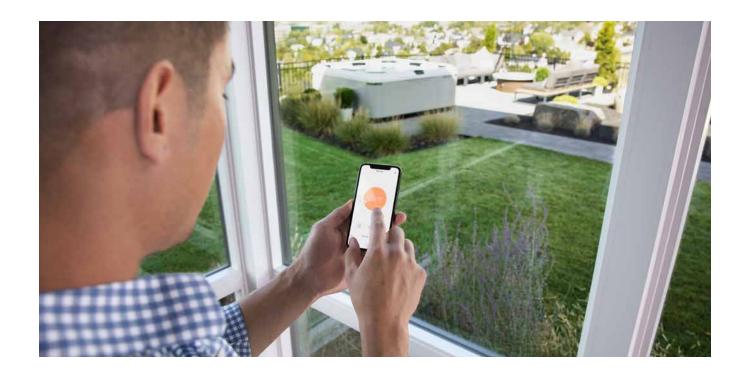

#### CLOUD CONTROL 2<sup>™</sup>

Control your Bullfrog Spa from your smart device. Our simple to set up mobile app provides connection from wherever you go, and can be integrated to Amazon Alexa and Google Home smart systems.

Monitor operational status and control temperature, lights, pumps, and filtration settings—anytime, from anywhere.