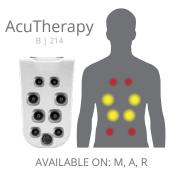

#### **COMBINATION THERAPIES**

JetPaks in this category bring together the best jets and massage types to create unique experiences. Sometimes you want kneading in your shoulders and a deep massage in your lower back, or soothing and smooth combined with a rhythmic pulsating action. Use combination massages to complete your truly personalized spa experience.

FIBROTHERAPY

RELIEVER

VERSA

WELLNESS