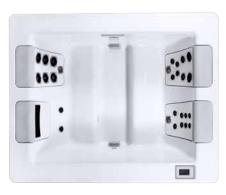

94" x 94" x 38" 2.39m x 2.39m x 0.96m

JetPaks: 6

Multi-Function Auxiliary Controls: 2

Therapy Pumps: 3

Open layout with premium Adirondack seats and distinctive love seat

More seating and premium features than any other space-saving spa

91" x 91" x 37" 2.31m x 2.31m x 0.94m JetPaks: 6 Multi-Function Auxiliary Controls: 1 Therapy Pumps: 2

91" x 80" x 34"
2.31m x 2.03m x 0.86m
JetPaks: 4
Multi-Function Auxiliary Controls: 1
Therapy Pumps: 2