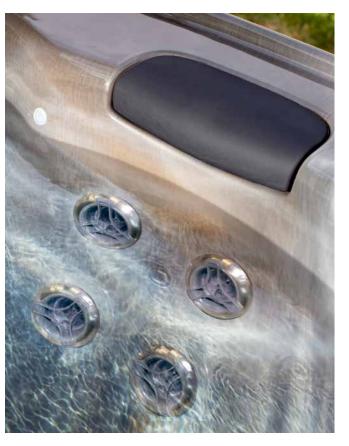

# ENGINEERED FOR PERFORMANCE

Because your Bullfrog Spa is engineered with the patented JetPak Therapy System™, it uses up to 90% less plumbing than comparable conventional spas. This improved and simplified water delivery system means fewer holes in the shell, fewer fittings, and hoses, and nearly zero chances for a leak to form. An ultra-efficient plumbing system generates more jet power with less demand on the pumps, which translates to better massage experiences and improved efficiency.

## JETPAK THERAPY SYSTEM™

You deserve the very best spa experience, and that means a spa that is personalized just for you, your needs, and your preferences.

Only Bullfrog Spas can offer the proprietary and patented JetPak Therapy System™, which is the only system that allows you to align your spa experience specifically to your body, your therapy preferences, and your lifestyle. Select your perfect massages, place them in your favorite seats, move them from seat to seat whenever you like, and upgrade with a new JetPak at any time.