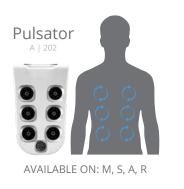

#### RHYTHMIC MASSAGE

JetPaks in this category offer rhythmic pulsating massage experiences with medium to strong intermittent pressure, in a variety of cadences and arrays. These JetPaks improve both your body and mind, while allowing you to create a perfectly personalized spa relaxation experience.

PULSATOR

SPINALSSAGE