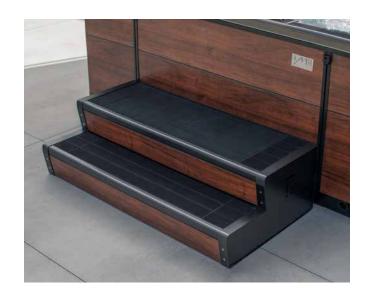

#### STEP OPTIONS

Make spa entry and exit easy by choosing from a wide selection of matching or coordinating steps and step systems. Whether it's the ultra-wide span, cabinet-matched colors of the elegant M Series step, the attractive, versatile, highlyconfigurable, and cabinet-matched Select Step system, or the long-lasting color-coordinated DuraStep, you'll enjoy non-slip tread surfaces, secure access, and a more peaceful spa experience.