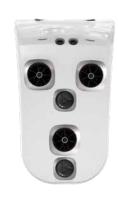

#### DEEP MUSCLE MASSAGE

JetPaks in this category are designed for maximum deep tissue massage. These JetPaks feature strong direct hydromassages, targeted to specific muscles. Penetrating jet therapy powers away tightness and works sore muscles to eliminate nagging aches and help you recover after workouts.

LUMBAR

SPINALHEALTH