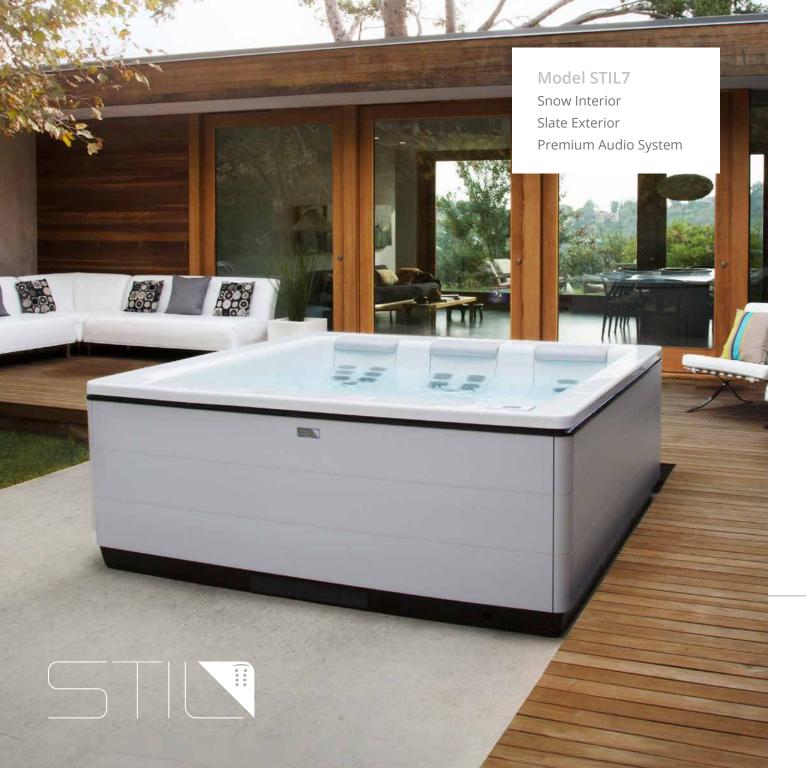

## MODERN LUXURY

Elegantly modern, STIL represents a new concept in modern spa design and wellness. Enjoy clean design lines along with several JetPak massages, each bio-engineered to specifically address your unique wellness needs. Every detail of STIL appeals to your refined sensibilities while addressing your personal hydrotherapy preferences.

#### STIL FEATURES:

Clean modern design
Subtle and elegant exterior
lighting
Integrated water feature
Intuitive touch-screen spa
controls
JetPak Therapy System
Hidden audio system with rich
in-spa sound (optional)

#### STIL7

88" x 84" x 34" 2.24m x 2.21m x 0.86m JetPaks: 3 Therapy Pumps: 1