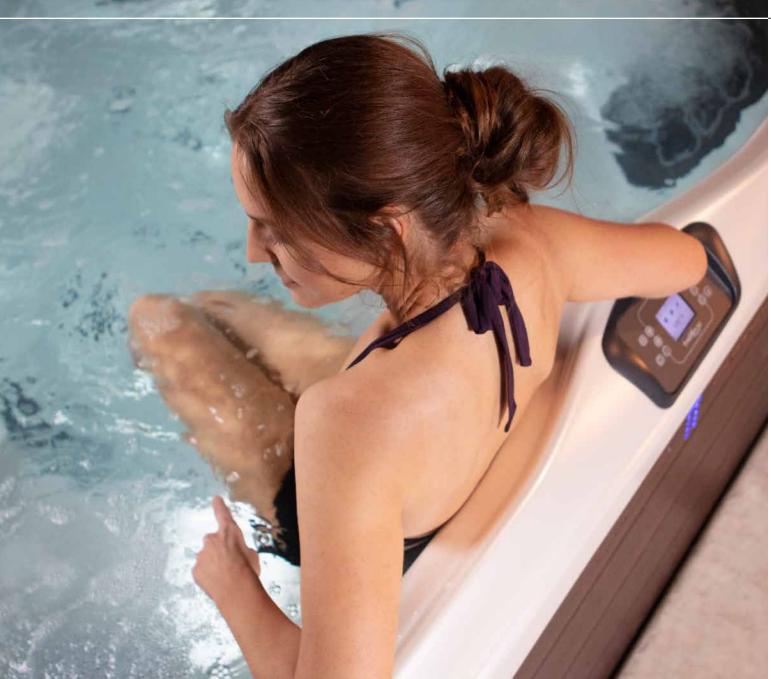

#### **PREMIUM CONTROLS**

Control all spa functions and settings with the intuitive M Series touch screen. A waterproof touch interface offers a user experience that is easy to understand and simple to navigate.

#### CLOUD CONTROL 2<sup>™</sup>

Control your Bullfrog Spa from your smart device. Our simple to set up mobile app provides connection from wherever you go, and can be integrated to Amazon Alexa and Google Home smart systems.

Monitor operational status and control temperature, lights, pumps, and filtration settings—anytime, from anywhere.