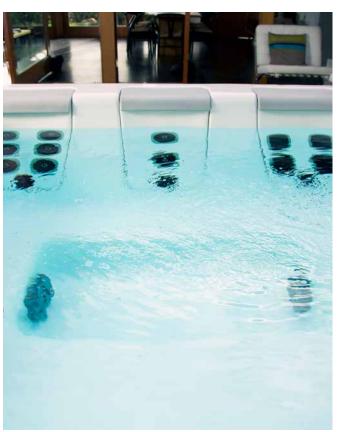

#### STIL FEATURES:

Clean modern design
Subtle and elegant exterior
lighting
Integrated water feature
Intuitive touch-screen spa
controls
JetPak Therapy System
Hidden audio system with rich
in-spa sound (optional)

## JETPAK THERAPY SYSTEM™

You deserve the very best spa experience, and that means a spa that is personalized just for you, your needs, and your preferences.

Only Bullfrog Spas can offer the proprietary and patented JetPak Therapy System™, which is the only system that allows you to align your spa experience specifically to your body, your therapy preferences, and your lifestyle. Select your perfect massages, place them in your favorite seats, move them from seat to seat whenever you like, and upgrade with a new JetPak at any time.