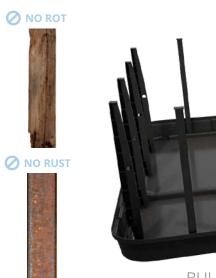

## BUILT TO LAST

Each Bullfrog Spa is built on our patented EnduraFrame™ support structure, a sturdy and precise molded ABS spa frame. Our proprietary support structure does not use wood or metal so it will never rot or corrode as it provides enduring support and peace of mind.

# 100% WOOD FREE ENDURAFRAME™