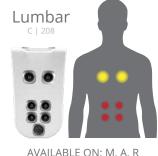

#### DEEP MUSCLE MASSAGE

JetPaks in this category are designed for maximum deep tissue massage. These JetPaks feature strong direct hydromassages, targeted to specific muscles. Penetrating jet therapy powers away tightness and works sore muscles to eliminate nagging aches and help you recover after workouts.

LUMBAR

SPINALHEALTH