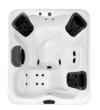

**R8** 94" x 94" x 38" 2.39m x 2.39m x 0.97m JetPaks: 4 Therapy Pumps: 2

88" x 88" x 36" 2.24m x 2.24m x 0.91m JetPaks: 4 Therapy Pumps: 2

R7L 88" x 88" x 36" 2.24m x 2.24m x 0.91m JetPaks: 4 Therapy Pumps: 2