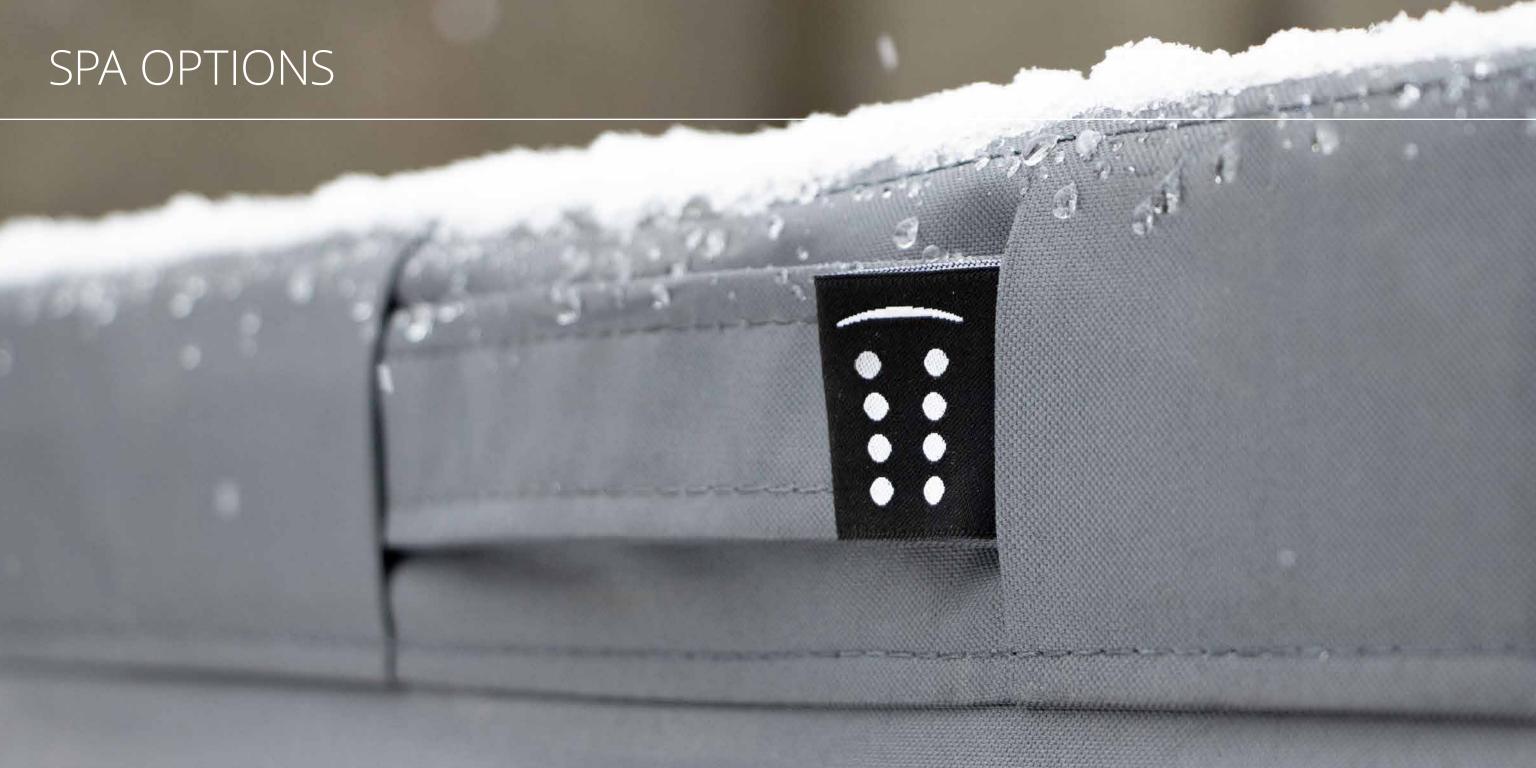

#### RAISING THE BAR ON SAFETY

Bullfrog Spas makes it safe and easy to get in and out of your spa with minimum effort and maximum security, thanks to our attractive and innovative hot tub accessories, exclusively designed for your spa. We've simplified your spa experience and taken every effort to ensure you're safe and secure. Rest assured, your spa is a peaceful place to relax, recover, and reconnect with loved ones.

#### COVERMATE I™ & III™

Bullfrog Spas cover lifters add convenience and ease to opening and closing your spa cover. Choose from CoverMate I<sup>™</sup> with an easy-to-use mechanical lift system, or select the CoverMate III™ with a handy hydraulic lift assist system that makes lifting your cover easier than ever.