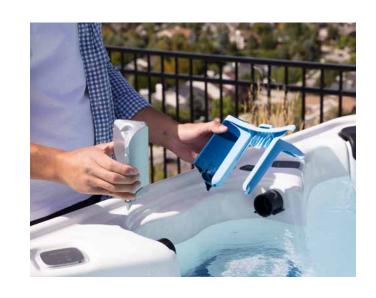

## WATER CARE FOR CRYSTAL CLEAR RESULTS

The Bullfrog Spas Premium Water Care Package combines the exceptional benefits of three clean water systems, to produce optimal results. With our systems, you can minimize time spent, as you easily maintain clean, clear, healthy water. Your spa water will require fewer chemical additives than ever before, and minimal attention.

## The FROG @ease water care system creates fresh clean mineral water, ombines while self-regulating SmartChlor® technology maintains low chlorine levels. With FROG @ease in your

levels. With FROG @ease in your spa, you'll use up to 75% less chlorine, reducing the need for shock treatments to once a month, while protecting swimwear and skin.

FROG® @ease® FOR

**BULLFROG SPAS** 