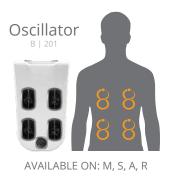

#### KNEADING MASSAGE

JetPaks in this category offer wide-ranging kneading massages that absolutely delight. Bullfrog's proprietary Oscillator jets cover a wider area than normal jets with a unique and popular kneading action. Each of these JetPaks creates an enjoyable and invigorating hydromassage experience you're sure to love.

TRIO