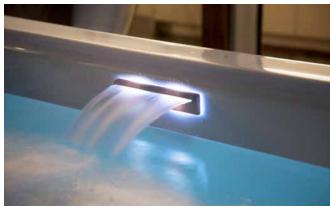

## MODERN LUXURY

Elegantly modern, STIL represents a new concept in modern spa design and wellness. Enjoy clean design lines along with several JetPak massages, each bio-engineered to specifically address your unique wellness needs. Every detail of STIL appeals to your refined sensibilities while addressing your personal hydrotherapy preferences.

#### STIL FEATURES:

Clean modern design
Subtle and elegant exterior
lighting
Integrated water feature
Intuitive touch-screen spa
controls
JetPak Therapy System
Hidden audio system with rich
in-spa sound (optional)