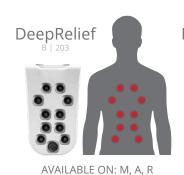

#### DEEP MUSCLE MASSAGE

JetPaks in this category are designed for maximum deep tissue massage. These JetPaks feature strong direct hydromassages, targeted to specific muscles. Penetrating jet therapy powers away tightness and works sore muscles to eliminate nagging aches and help you recover after workouts.

LUMBAR

SPINALHEALTH