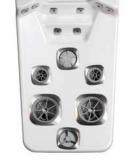

#### KNEADING MASSAGE

JetPaks in this category offer wide-ranging kneading massages that absolutely delight. Bullfrog's proprietary Oscillator jets cover a wider area than normal jets with a unique and popular kneading action. Each of these JetPaks creates an enjoyable and invigorating hydromassage experience you're sure to love.

TRIO