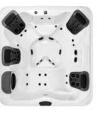

**R8** 94" x 94" x 38" 2.39m x 2.39m x 0.97m JetPaks: 4 Therapy Pumps: 2

88" x 88" x 36" 2.24m x 2.24m x 0.91m JetPaks: 4 Therapy Pumps: 2

R7L 88" x 88" x 36" 2.24m x 2.24m x 0.91m JetPaks: 4 Therapy Pumps: 2