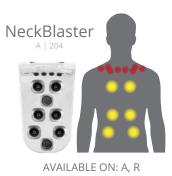

#### STRESS TENSION RELIEF

JetPaks in this category target the muscles of the upper back, neck, and shoulders, the locations most people carry tension. Relieve the stress of your busy life and reset yourself to a more relaxed state where you're ready to be better at work and in your family life.

NECKMASSEUSE

NECKRELIEF