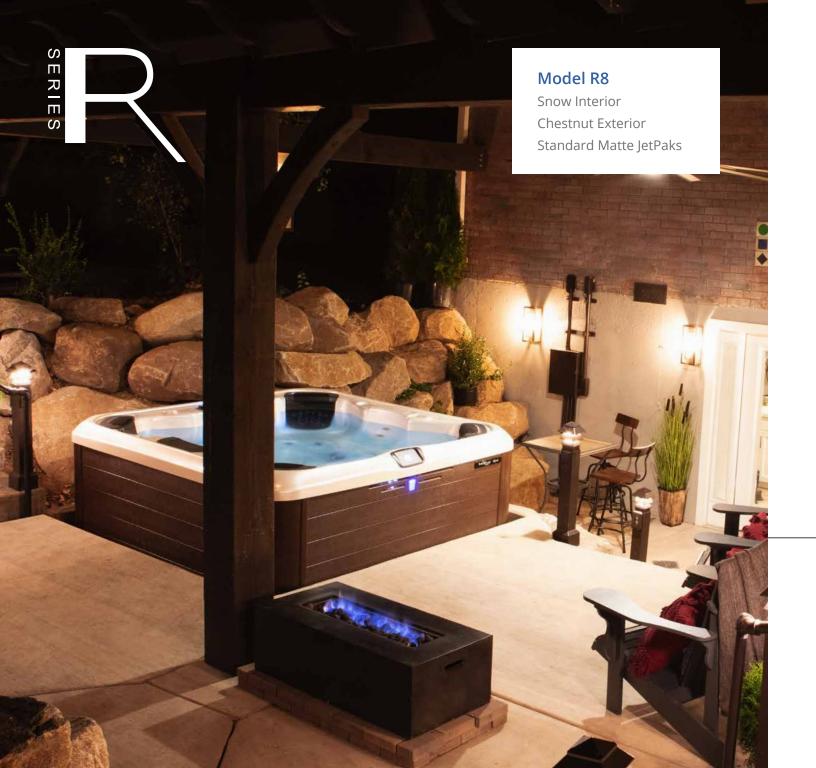

## PERSONALIZED QUALITY

Built to the same exacting quality standards of our premium spa lines, R Series spas offer a personalized spa at a price you will love. R Series spa models feature the JetPak Therapy System with JetPaks in select seat locations creating a personalized hot tub experience fit to your life and budget.

#### R SERIES FEATURES:

JetPak Therapy in select seats

Top quality color-screen controls

Lighted water feature

Industry-leading energy efficient design

100% wood-free EnduraFrame support structure

Hidden audio system with rich in-spa sound (optional)

**R8** 94" x 94" x 38" 2.39m x 2.39m x 0.97m JetPaks: 4 Therapy Pumps: 2

88" x 88" x 36" 2.24m x 2.24m x 0.91m JetPaks: 4 Therapy Pumps: 2

R7L 88" x 88" x 36" 2.24m x 2.24m x 0.91m JetPaks: 4 Therapy Pumps: 2