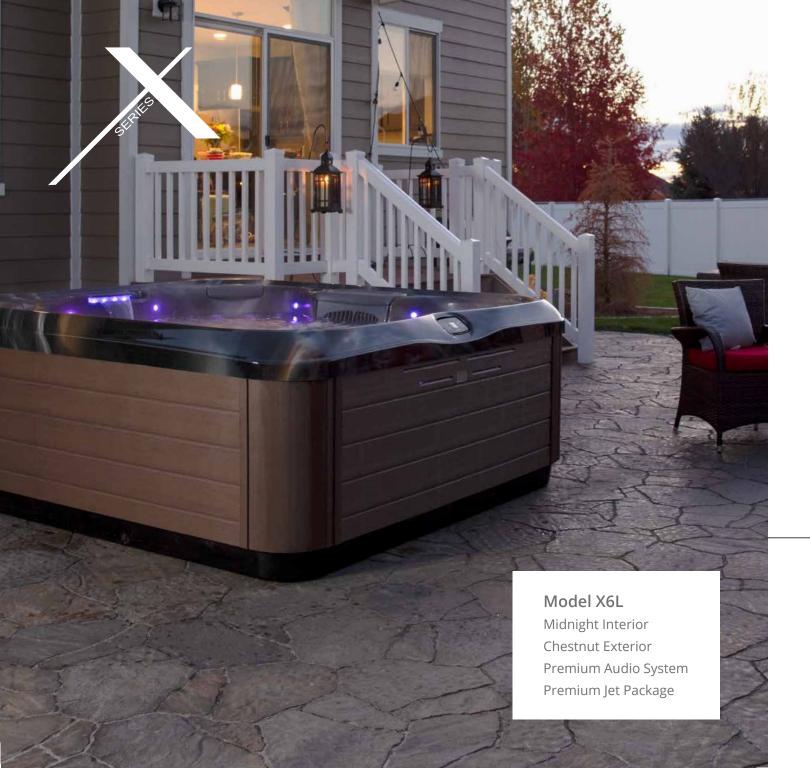

#### UNMATCHED VALUE

Affordable quality, built for peace of mind. X Series spas are the perfect way to enjoy a top-notch spa experience at an affordable price. X Series spas offer features and technologies seen on other brands' premium lines at a price you just can't beat. Enjoy legendary reliability and comfort at an incredible price.

#### X SERIES FEATURES:

Jets in a variety of therapy arrays
Quality color-screen controls
100% wood-free EnduraFrame
support structure
Premium Lighted jets (optional)
Quality audio system with rich
in-spa sound (optional)

X6L 88" x 80" x 34" 2.03m x 2.24m x 0.86m Therapy Pumps: 1

X6R 79" x 79" x 34" 2.01m x 2.01m x 0.86m Therapy Pumps: 1

X5L 68" x 72" x 31" 1.73m x 1.83m x 0.79m Therapy Pumps: 1

Platinum

Sunset

Cover

Midnight