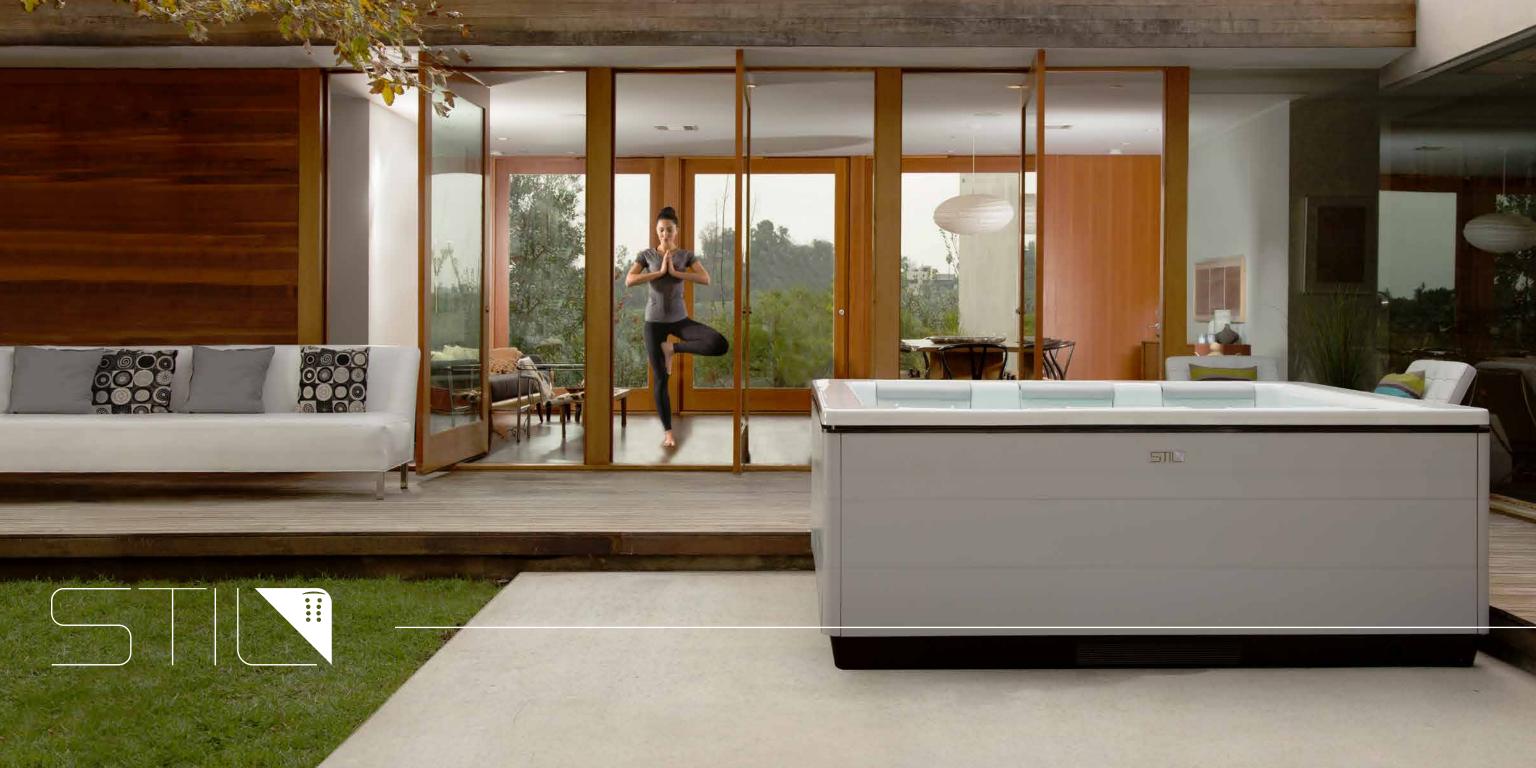

## MODERN LUXURY

Elegantly modern, STIL represents a new concept in modern spa design and wellness. Enjoy clean design lines along with several JetPak massages, each bio-engineered to specifically address your unique wellness needs. Every detail of STIL appeals to your refined sensibilities while addressing your personal hydrotherapy preferences.

#### STIL FEATURES:

Clean modern design
Subtle and elegant exterior
lighting
Integrated water feature
Intuitive touch-screen spa
controls
JetPak Therapy System
Hidden audio system with rich
in-spa sound (optional)