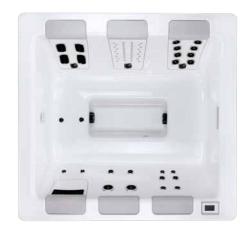

## //19

Unmatched comfort, versatility, and capacity for families with maximum individual therapy

Enjoy more JetPak
Therapy, more variety
in seating layouts, more
thoughtful comfort
features, and, by far, the
most capacity of any
spa in its class. Your M9
simply gives you more.

110" x 94" x 38" 2.79m x 2.39m x 0.96m

JetPaks: 7

Multi-Function Auxiliary

Controls: 3

Therapy Pumps: 3

Featuring the first-of-its-kind double lounge seat and the most versatile seating array ever offered in a spa this size, your M8 offers an unmatched spa experience.