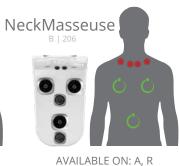

#### STRESS TENSION RELIEF

JetPaks in this category target the muscles of the upper back, neck, and shoulders, the locations most people carry tension. Relieve the stress of your busy life and reset yourself to a more relaxed state where you're ready to be better at work and in your family life.

NECKMASSEUSE

NECKRELIEF