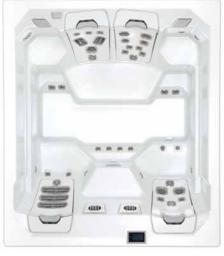

91" x 91" x 37" 2.31m x 2.31m x 0.94m JetPaks: 6 Multi-Function Auxiliary Controls: 1 Therapy Pumps: 2

91" x 80" x 34"
2.31m x 2.03m x 0.86m
JetPaks: 4
Multi-Function Auxiliary Controls: 1
Therapy Pumps: 2