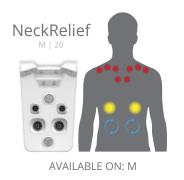

#### STRESS TENSION RELIEF

JetPaks in this category target the muscles of the upper back, neck, and shoulders, the locations most people carry tension. Relieve the stress of your busy life and reset yourself to a more relaxed state where you're ready to be better at work and in your family life.

NECKMASSEUSE

NECKRELIEF