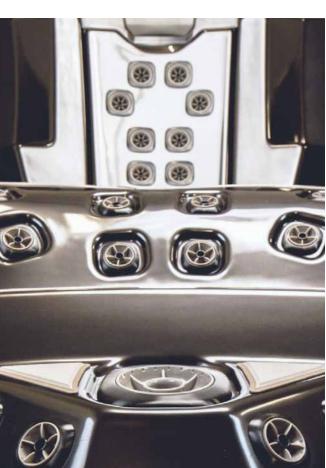

# ENGINEERED FOR PERFORMANCE

Because your Bullfrog Spa is engineered with the patented JetPak Therapy System™, it uses up to 90% less plumbing than comparable conventional spas. This improved and simplified water delivery system means fewer holes in the shell, fewer fittings, and hoses, and nearly zero chances for a leak to form. An ultra-efficient plumbing system generates more jet power with less demand on the pumps, which translates to better massage experiences and improved efficiency.

## POWERFUL & EFFICIENT

## RELIABLE