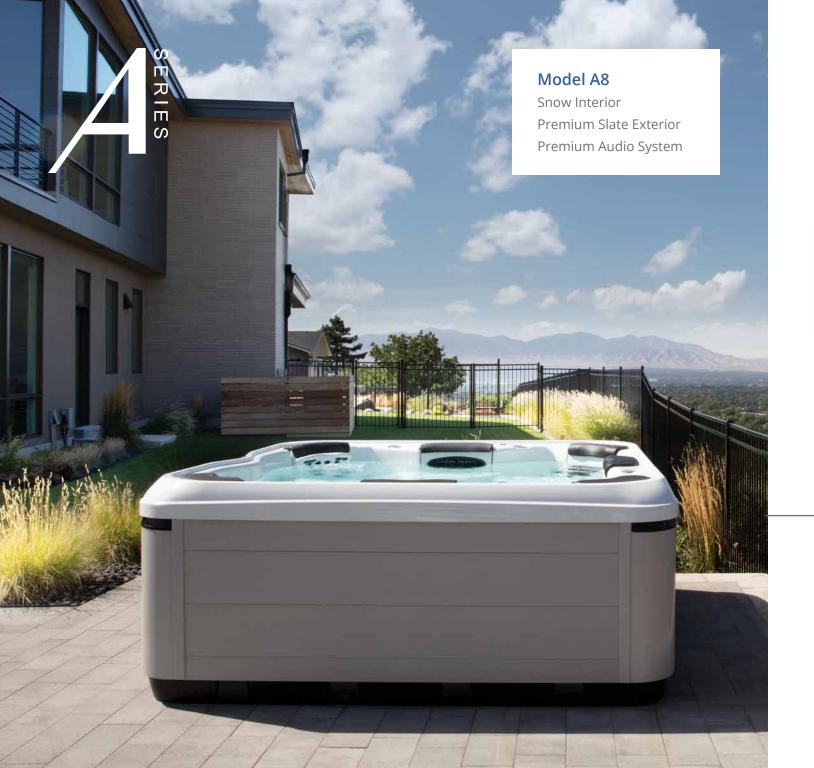

## PREMIUM LUXURY

Elegant and fully featured, A Series spas allow you to design your premium personalized spa experience. Each model in the A Series spa line features JetPaks in all premium seat locations and a comprehensive selection of features and options for a peaceful body, peaceful mind, and peaceful home.

#### A SERIES FEATURES:

JetPak Therapy in all premium seats

Sleek exterior sconce lighting
Premium touch-screen controls
LED Backlit cup holders
Convenient auxiliary jet controls
Premium lighted water feature
Industry-leading energy efficient

100% wood-free EnduraFrame support structure

design

Hidden audio system with rich in-spa sound (optional)

110" x 94" x 38" 2.79m x 2.39m x 0.97m JetPaks: 7 Therapy Pumps: 3

94" x 94" x 38" 2.39m x 2.39m x 0.97m JetPaks: 6 Therapy Pumps: 2