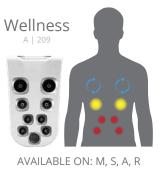

#### **COMBINATION THERAPIES**

JetPaks in this category bring together the best jets and massage types to create unique experiences. Sometimes you want kneading in your shoulders and a deep massage in your lower back, or soothing and smooth combined with a rhythmic pulsating action. Use combination massages to complete your truly personalized spa experience.

FIBROTHERAPY

RELIEVER

VERSA

WELLNESS