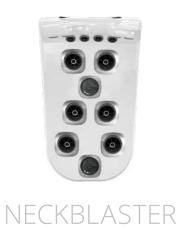

#### STRESS TENSION RELIEF

JetPaks in this category target the muscles of the upper back, neck, and shoulders, the locations most people carry tension. Relieve the stress of your busy life and reset yourself to a more relaxed state where you're ready to be better at work and in your family life.

NECKMASSEUSE

NECKRELIEF