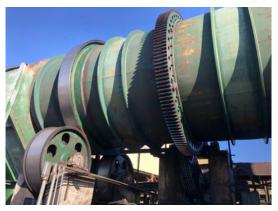

## **DEBARKING DRUM REPAIRS**

Hard Surfacing and Crack Repairs
Trunnions and Drive Repairs