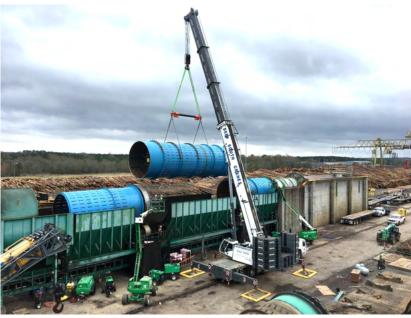

### **DEBARKING DRUM REPLACEMENTS**

Mechanical construction on new capital and maintenance projects