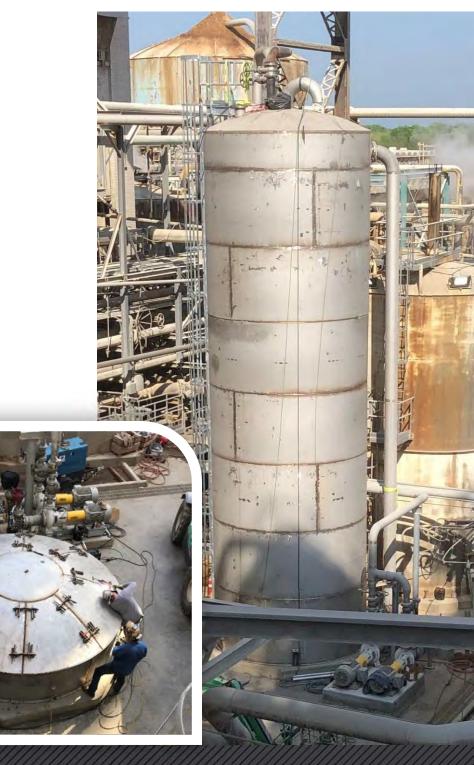

# LASALLE BIOENERGY (DRAX)

Urania, LA

Project: 260,000 SCFM

Regenerative Catalytic

Oxidizer (RCO)

**Description:** Install a new

eight chamber Nestec RCO

Contract: Lump Sum

# AMITE BIOENERGY (DRAX)

Gloster, MS

Project: 260,000 SCFM

Regenerative Catalytic

Oxidizer (RCO)

**Description:** Install a new

eight chamber Nestec RCO

Contract: Lump Sum