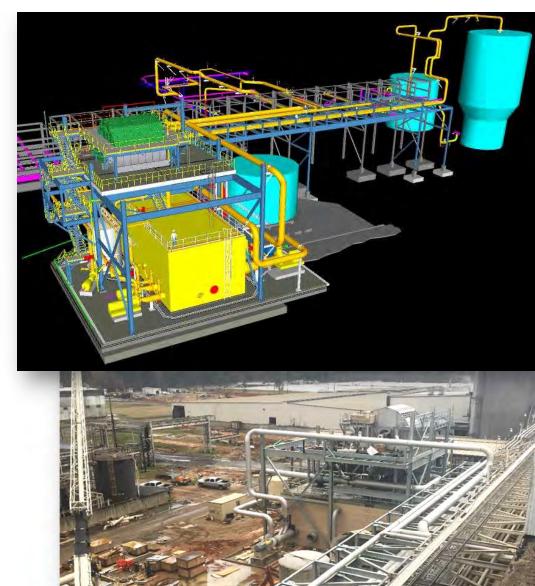

# LASALLE BIOENERGY (DRAX)

Urania, LA

Project: 260,000 SCFM

Regenerative Catalytic

Oxidizer (RCO)

**Description:** Install a new

eight chamber Nestec RCO

Contract: Lump Sum

# AMITE BIOENERGY (DRAX)

Gloster, MS

Project: 260,000 SCFM

Regenerative Catalytic

Oxidizer (RCO)

**Description:** Install a new

eight chamber Nestec RCO

Contract: Lump Sum