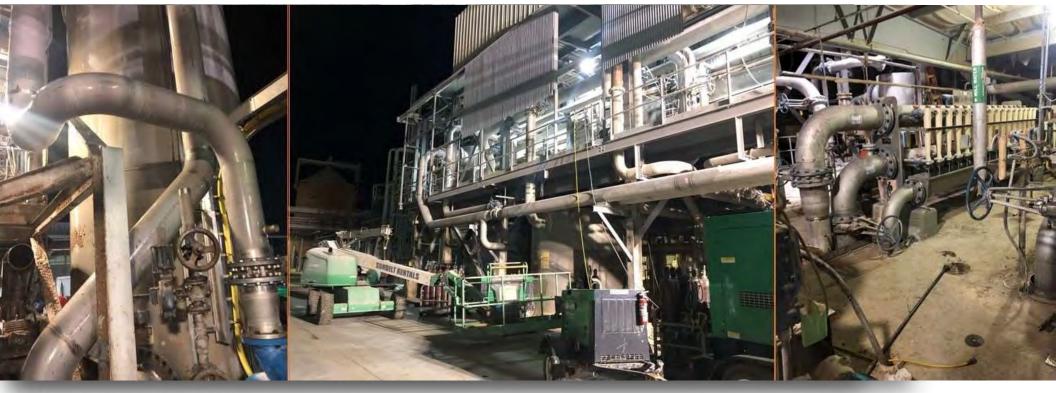

### **ENVIVA** Lucedale, MS

Project: Greenfield 650,000 MTPY Wood Pellet production facility Description: Construct two biomass fired furnaces and rotary drum dryers OEM: TSI Contract: Lump Sum

Completion: August 2021