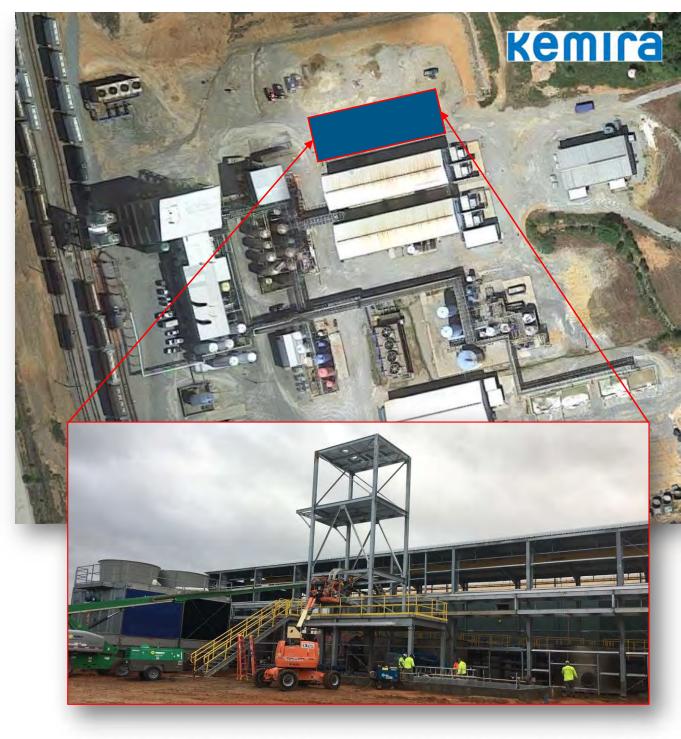

# GEORGIA PACIFIC

Pennington, AL

Project: Fuel handling system Description: Component and equipment modifications for a 550K PPH BFB Boiler fuel yard OEM: Bruks Siwertell Contract: T&M

**Completion: 2019** 

### **BRUKS** *Siwertell*

Project: Structural Steel Description: Installation of a tower, stairs, handrail Engineer: O'Neal Fabricator: Southeast Fabricators Contract: Lump Sum

**Completion: 2019** 