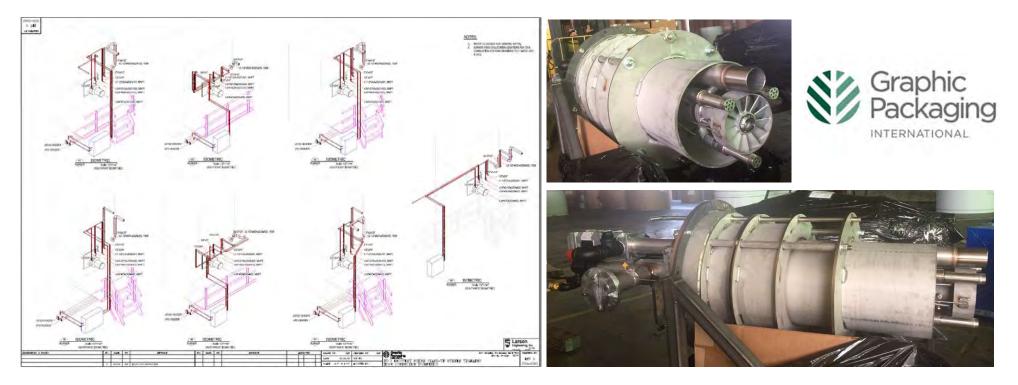

## **GRAPHIC PACKAGING**

Macon, GA

**Project:** Paper Machine Process Water System

Description: Design, Supply, and Installation of a dome roof 304 SS tank, pumps, associated piping, and platforms. Engineer: Larson Engineering Contract: Lump Sum

Completion: 2020

**NEW-INDY** Catawba, SC

Project: Concentrator retube Description: Supply and Installation of new stainless tubes in the #1A Kadant Black Clawson Concentrator Contract: Lump Sum Completion: June 2020