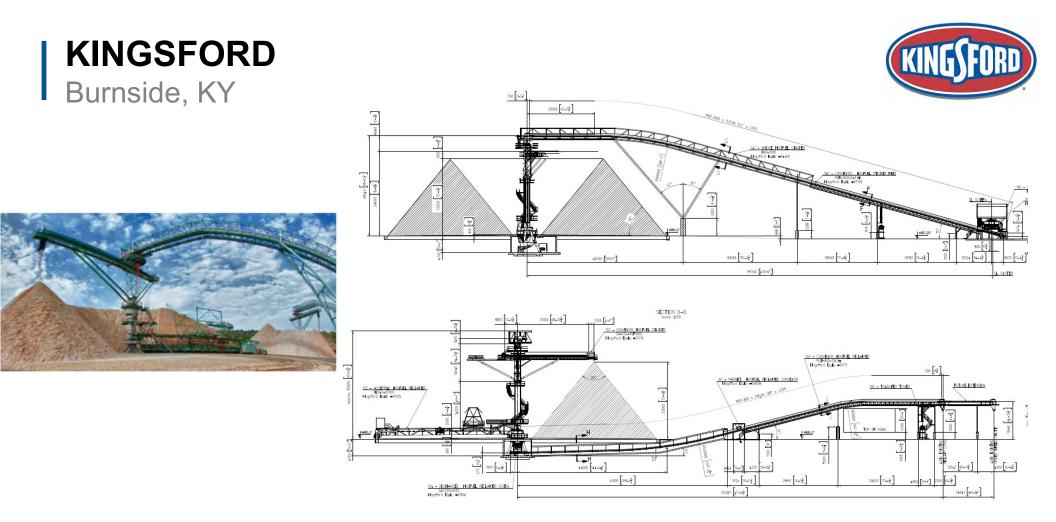

Contract: Lump Sum

Completion: 2019

Project: Biomass Blended Bed Stacker Reclaimer

**Description:** Construct a continuous 360-degree storage and reclaim system

OEM: FMW

Contract: Lump Sum

**Completion:** January 2022