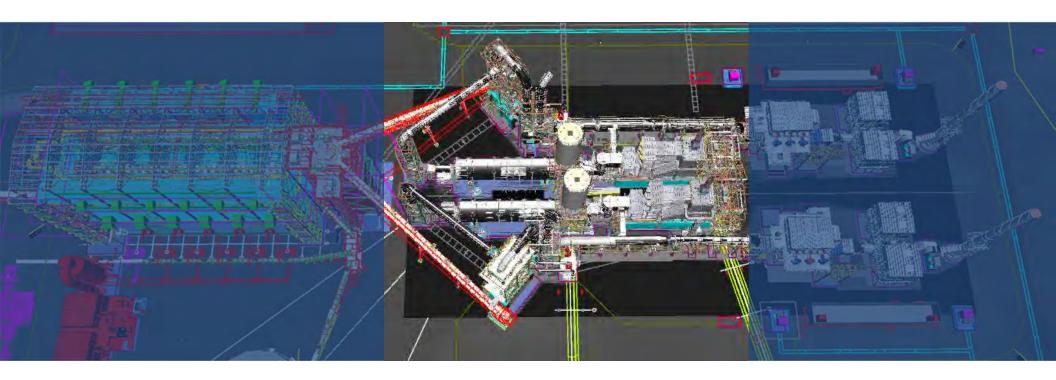

### **ENVIVA** Lucedale, MS

Project: Greenfield 650,000 MTPY Wood Pellet production facility Description: Construct two biomass fired furnaces and rotary drum dryers OEM: TSI Contract: Lump Sum

Completion: August 2021