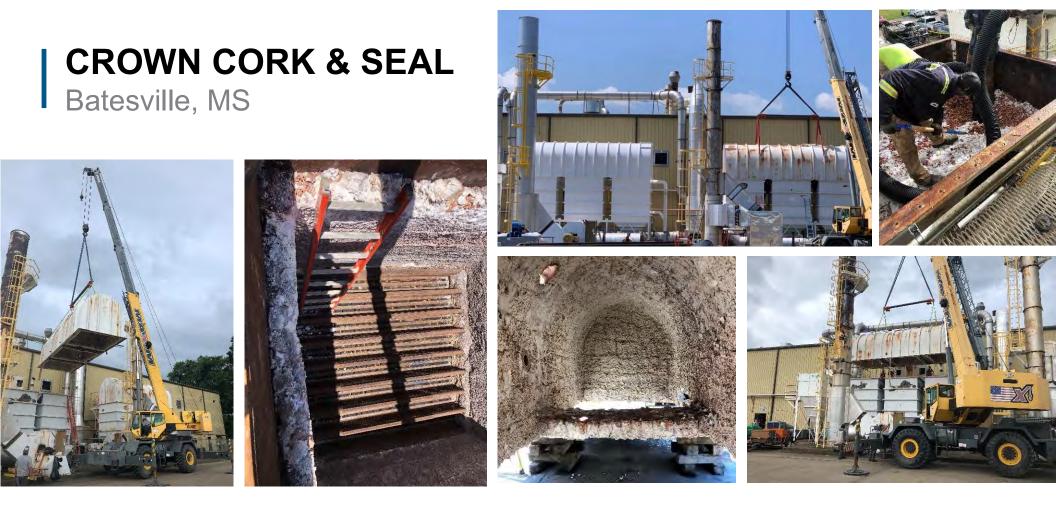

forms. Engineer: Larson Engineering Contract: Lump Sum

Completion: 2020





**NEW-INDY** Catawba, SC

Project: Concentrator retube Description: Supply and Installation of new stainless tubes in the #1A Kadant Black Clawson Concentrator Contract: Lump Sum Completion: June 2020





Building Quality Projects and Relationships

### **GEORGIA PACIFIC**

New Augusta, MS (Leaf River)

Project: Debarking Drum Description: Demo and Installation of a replacement debarking drum OEM: Valmet Engineer: Jedson Contract: Lump Sum Completion: 2019





# AMITE BIOENERGY (DRAX)

Gloster, MS

Project: 260,000 SCFM

Regenerative Catalytic

Oxidizer (RCO)

**Description:** Install a new

eight chamber Nestec RCO

Contract: Lump Sum

Completion: April 2021







Building Quality Projects and Relationships



Project: Regenerative Thermal Oxidizer (RTO) rebuild

Description: Replace ceramic media, rebuild fans and HPU's, and reinforce

media support grids

Contract: Lump Sum

Completion: June 2020





### **INTERNATIONAL PAPER** Savannah, GA







**Project:** Debarking Drum

Description: Repair debarking drum including hard surfacing of log lifters

Contract: Lump Sum

**Completion:** February 2021



# GEORGIA PACIFIC

Pennington, AL

Project: Fuel handling system Description: Component and equipment modifications for a 550K PPH BFB Boiler fuel yard OEM: Bruks Siwertell Contract: T&M

**Completion: 2019** 



### **BRUKS** *Siwertell*



Project: Structural Steel Description: Installation of a tower, stairs, handrail Engineer: O'Neal Fabricator: Southeast Fabricators Contract: Lump Sum

*