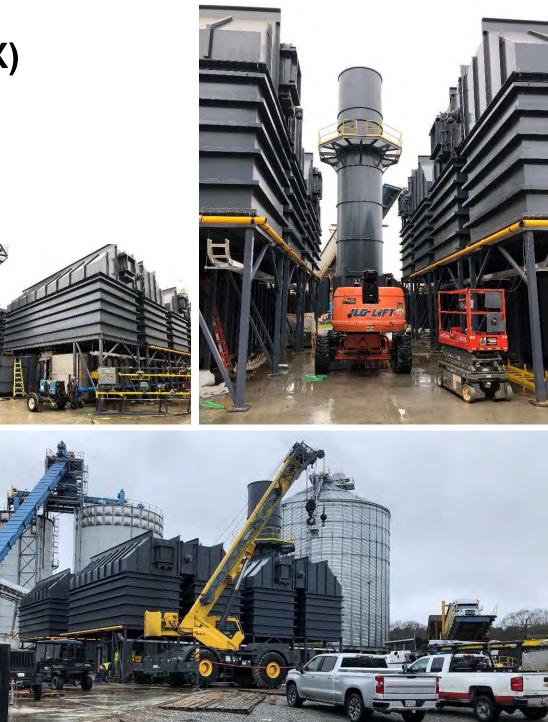

# LASALLE BIOENERGY (DRAX)

Urania, LA

Project: 260,000 SCFM

Regenerative Catalytic

Oxidizer (RCO)

**Description:** Install a new

eight chamber Nestec RCO

Contract: Lump Sum

# AMITE BIOENERGY (DRAX)

Gloster, MS

Project: 260,000 SCFM

Regenerative Catalytic

Oxidizer (RCO)

**Description:** Install a new

eight chamber Nestec RCO

Contract: Lump Sum