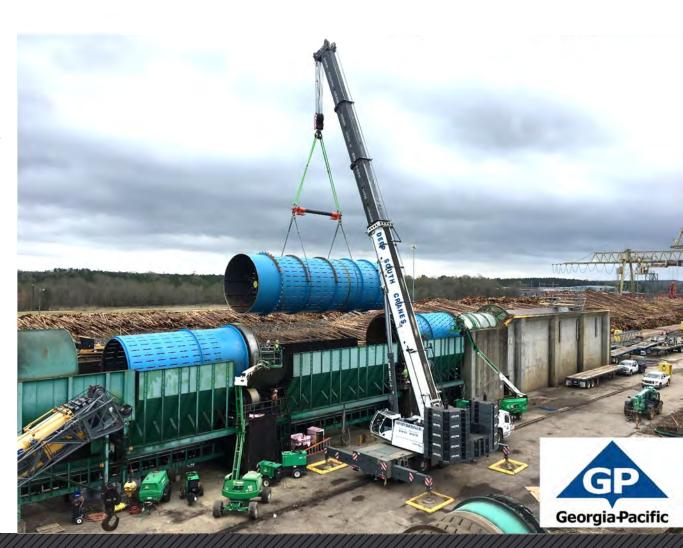

### **NEW-INDY** Catawba, SC

Project: Debarking Drum

Description: Demo/Installation of a

replacement corrugated debarking

drum

**OEM:** Valmet

Contract: Lump Sum

Completion: 2019

### **GEORGIA PACIFIC**

New Augusta, MS (Leaf River)

Project: Debarking Drum Description: Demo and Installation of a replacement debarking drum OEM: Valmet Engineer: Jedson Contract: Lump Sum Completion: 2019