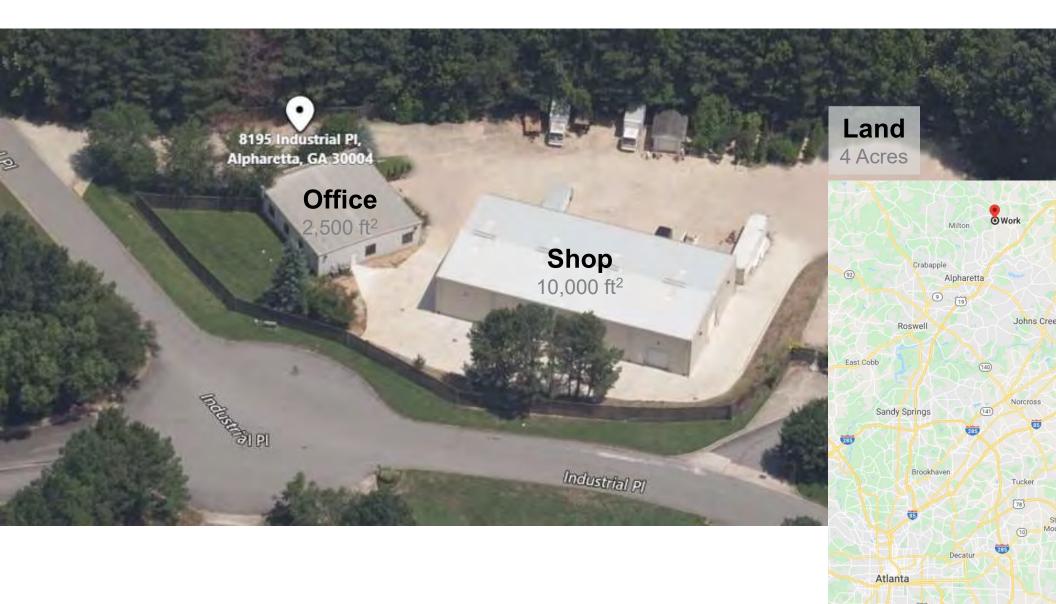

COMPANY:

Noah Industrial LLC 8195 Industrial Place Alpharetta, Georgia 30004 **United States** 

SCOPE:

Manufacture of pressure vessels at the above location and field sites controlled by the above location (This authorization does not cover impregnated graphite)