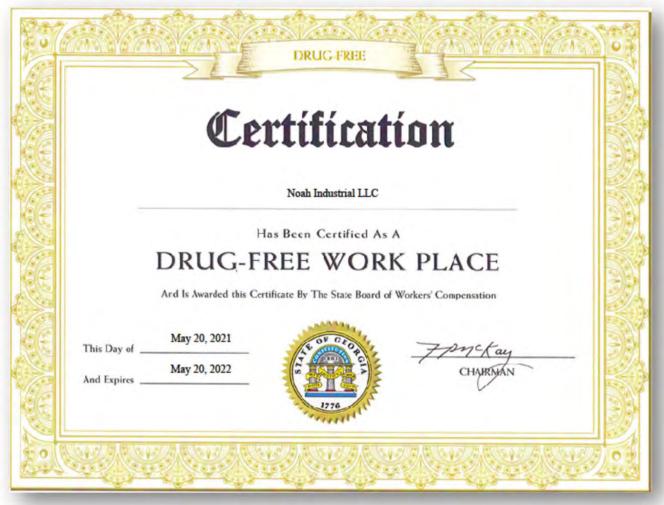

#### Our Culture

- Pre-job planning
- Craft Training
- Daily safety meetings
- Certified Drug-free Workplace

COGNIBOX

#### **Drug and Alcohol Policy**

Noah Industrial is certified by the Workers' Compensation Board as a "**Drug Free Workplace**". We are committed to maintaining a safe and productive workplace and have an established policy regarding the abuse of alcohol and drugs. Our policy, contained in our Corporate Safety Manual, *applies for all Noah employees* – craft, supervision, management and staff, both in the field and the home office. Our *mandatory* alcohol and drug test program includes screening: