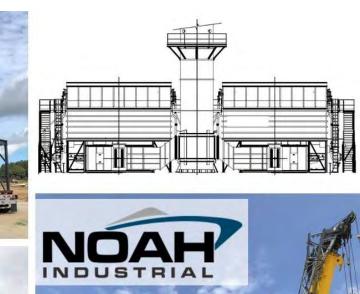

# LASALLE BIOENERGY (DRAX)

Urania, LA

Project: 260,000 SCFM

Regenerative Catalytic

Oxidizer (RCO)

**Description:** Install a new

eight chamber Nestec RCO

Contract: Lump Sum

# AMITE BIOENERGY (DRAX)

Gloster, MS

Project: 260,000 SCFM

Regenerative Catalytic

Oxidizer (RCO)

**Description:** Install a new

eight chamber Nestec RCO

Contract: Lump Sum