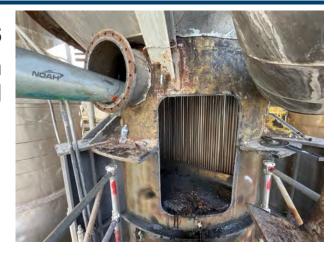

# **CODE VESSELS**

Specialty code vessel repairs are often required and self-performed