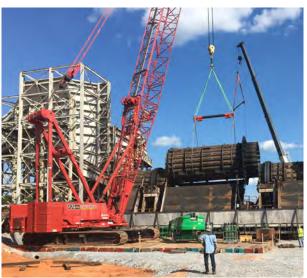

# **MECHANICAL**

Mechanical construction on new capital and maintenance projects

## STRUCTURAL STEEL

Installation of equipment supports, towers, stairs and handrails