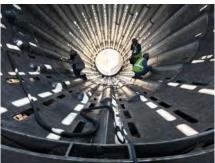

# **CODE VESSELS**

Specialty code vessel repairs are often required and self-performed