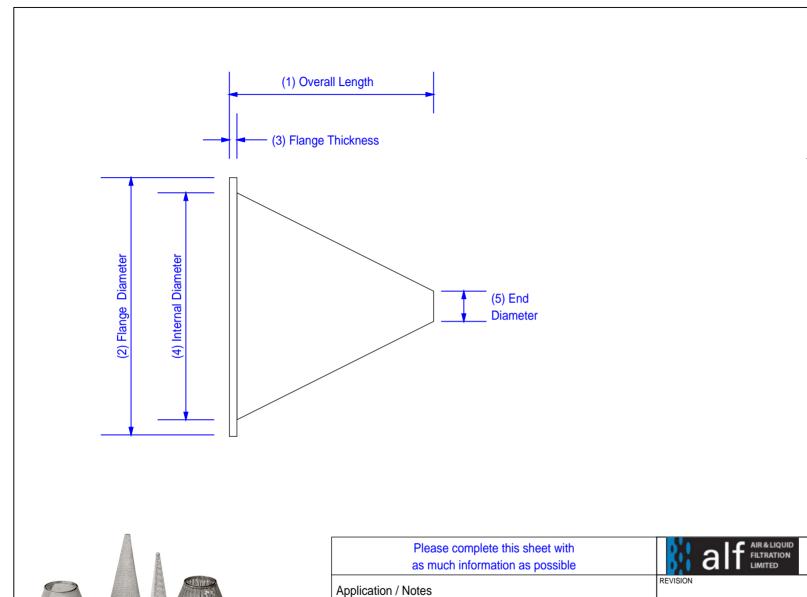

| (1) Overall Length                                              |                |                    |
|-----------------------------------------------------------------|----------------|--------------------|
| Flange Required                                                 |                | Y/N                |
| Flange Material                                                 |                |                    |
| (2) Flange O/D                                                  |                |                    |
| (3) Flange Thickness                                            |                |                    |
| (4) I/D                                                         |                |                    |
| (5) End Diameter                                                |                |                    |
| End Type                                                        |                |                    |
| Filter Material                                                 |                |                    |
| Micron Rating                                                   |                |                    |
| Support Required                                                |                | Y/N                |
| Support Material                                                |                |                    |
| Flow Direction                                                  |                | Indicate on drwg   |
| Flow rate / Pressure                                            |                |                    |
| % Open Area                                                     |                |                    |
| Quantity Required                                               |                |                    |
| CUSTOMER NAME                                                   |                |                    |
| PART No.  Cone Filter Data Sheet                                |                |                    |
| MATERIAL See Notes                                              | FINISH<br>Natu | ural unless stated |
| AIR & LIQUID FILTRATION LTD<br>www.filters-uk.com 0121 559 1638 |                |                    |