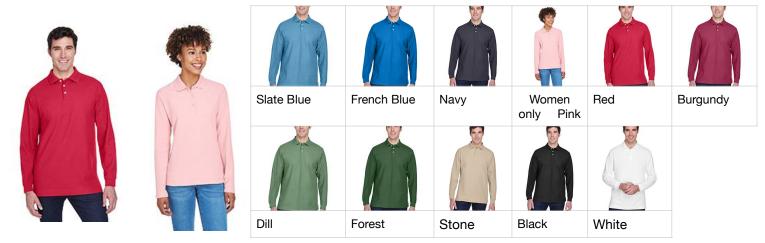

Men's color shown: Red Women's color shown: Pink

D110 Men's sizes: S through 4XL D110W Women's sizes: S through 2XL

Base cost = \$40.00

Up charge for larger sizes: 2XL = \$2, 3XL = \$3, 4XL = \$4