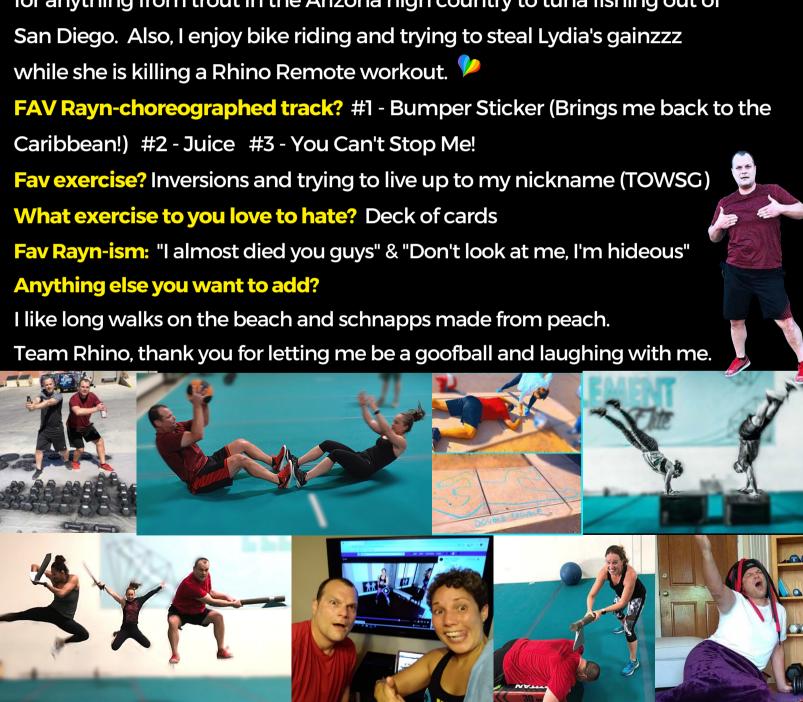

#### RHINO SPOTLIGHT

**Name:** Brian Thatcher

Nickname(s):

DT (Double-Trouble) or TOWSG (The One Who Steals Gainzzz)

**Training with Rayn/HHF: 4 years** 

When do you Happy Hour? Sat, Sun, & Tues night

Hometown? Inside Momma Rhino's heart... born in NJ but home is Chandler

Pets or kids? Lydia & I have 2 dogs. a.k.a our kids that we have had for 14 years!

What do you do when you're not working out? I really enjoy fishing

for anything from trout in the Arizona high country to tuna fishing out of