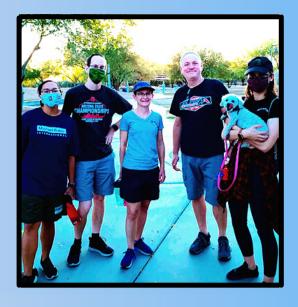

#### RHINO SPOTLIGHT

**Name:** Brian Thatcher

Nickname(s):

DT (Double-Trouble) or TOWSG (The One Who Steals Gainzzz)

**Training with Rayn/HHF: 4 years** 

When do you Happy Hour? Sat, Sun, & Tues night

Hometown? Inside Momma Rhino's heart... born in NJ but home is Chandler

Pets or kids? Lydia & I have 2 dogs. a.k.a our kids that we have had for 14 years!

What do you do when you're not working out? I really enjoy fishing

for anything from trout in the Arizona high country to tuna fishing out of