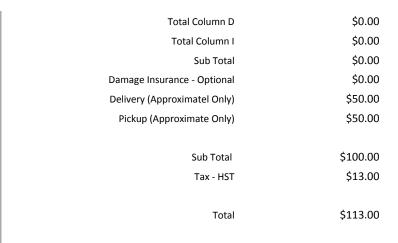

All Prices are as of January 1, 2015 and are subject to change without notice. All Deliveries are to be dropped off at curb side, tent side, or a convenient location that is accessible by our truck and trailer. Extra fees will apply if the rentals are to be taken up or down stairs, difficult walkways, or hills. It is the responsibility of the Rentor to disclose this information before delivery. Customer is responsible for ordering proper sizes of linens and chair covers. If the wrong sizes are ordered, and a second delivery is required, a second delivery fee + any re-stocking/laundering fees will apply and is at the discretion of Elite Party Rentals. Delivery Prices are approximate only and will depend on location of venue/tent/party and will be calculated by mileage and how many delivery staff are required. The Rentor is responsible to have all rental items stacked properly in an orderly fashion and ready at the location of the drop off, unless alternate arrangements are made before hand. All rental items are calculated at 1 day fee and are available at a discounted rate for weekly, monthly rentals. Late fees will apply if rental items are not returned by time due. Please be courteous of the next renter by having the items returned on time so that we can have them ready for the \$0.00 next rentor. Damage Insurance is available and must be purchased before items leave our shop. If Damage Insurance is declined, you must initial the Damage Insurance Box. Damaged items must be returned to Elite Party Rentals or they will be charged as missing items. Credit Card numbers must be held on file and will be destroyed upon return of rental items. Deposits of 25% are required to hold items. Rentals are on a first come, first served basis.