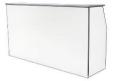

| BAR ACCESSORIES                     |                              |              |
|-------------------------------------|------------------------------|--------------|
| <u>ITEM</u>                         | <u>price</u> <u>quantity</u> | <u>total</u> |
| White Bar w/silver Trim/shelf       | \$150.00                     | \$0.00       |
| Cocktail Shaker                     | \$4.00                       | \$0.00       |
| Silver bar top ice bucket           | \$4.50                       | \$0.00       |
| Galvanized bucket - bar top         | \$3.00                       | \$0.00       |
| Galvanized bucket - Medium          | \$4.75                       | \$0.00       |
| Ice tongs                           | \$1.25                       | \$0.00       |
| Oval bucket - Medium                | \$4.75                       | \$0.00       |
| Large 18/10 Ice bin/serveral styles | \$8.50                       | \$0.00       |
| Plastic tub                         | \$3.00                       | \$0.00       |
| Ice Trough - shallow table top      | \$12.00                      | \$0.00       |
| Ice Trough - deep                   | \$15.00                      | \$0.00       |
| Punch fountain                      | \$65.00                      | \$0.00       |
| Punch bowl with ladel               | \$7.50                       | \$0.00       |
| Punch caraffe with spigot           | \$14.95                      | \$0.00       |