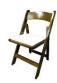

## **TABLES AND CHAIRS**

| White plastic folding           | \$1.95  | \$0.00 r |
|---------------------------------|---------|----------|
| White resin folding             | \$5.00  | \$0.00   |
| Wooden folding chairs           | \$6.50  | \$0.00   |
| Black padded folding            | \$2.25  | \$0.00 r |
| Crossback - Brown Rustic        | \$8.00  | \$0.00 f |
| Bar chair                       | \$7.00  | \$0.00   |
| Stacking banquet                | \$3.00  | \$0.00   |
| Chiavari - Mahogany incl.pad    | \$8.00  | \$0.00   |
| Chiavari - Black incl pad       | \$8.00  | \$0.00   |
| Cruiser table 30" & 42" heights | \$15.00 | \$0.00   |
| 4' Banquet table seats 4        | \$8.00  | \$0.00   |
| 6' Banquet table seats 6        | \$8.75  | \$0.00   |
| 8' Banquet table seats 8        | \$9.50  | \$0.00   |
| 8' x 42" Gallery table          | \$25.00 | \$0.00   |
| 8' x 40" Harvest table          | \$60.00 | \$0.00   |
| 8' x 18" Skinny table           | \$12.00 | \$0.00   |
| 48" Round table seats 6         | \$8.00  | \$0.00   |
| 1/2 Round - collapsibale 60"    | \$9.00  | \$0.00   |
| 60" Round seats 8               | \$9.00  | \$0.00   |
| 72" Round seats 10              | \$18.00 | \$0.00   |