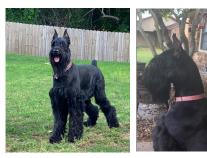

## THANK YOU FOR YOUR INQUIRY ON OUR RANGER X PARIS LITTER

Below is information about our litter and what you can expect from W2G Giant Schnauzers when you become apart of our Giant Family.

Sire: CH, Skansen's Southern Connection, "RANGER" OFA Hips Good OFA Elbows Normal Thyroid Normal