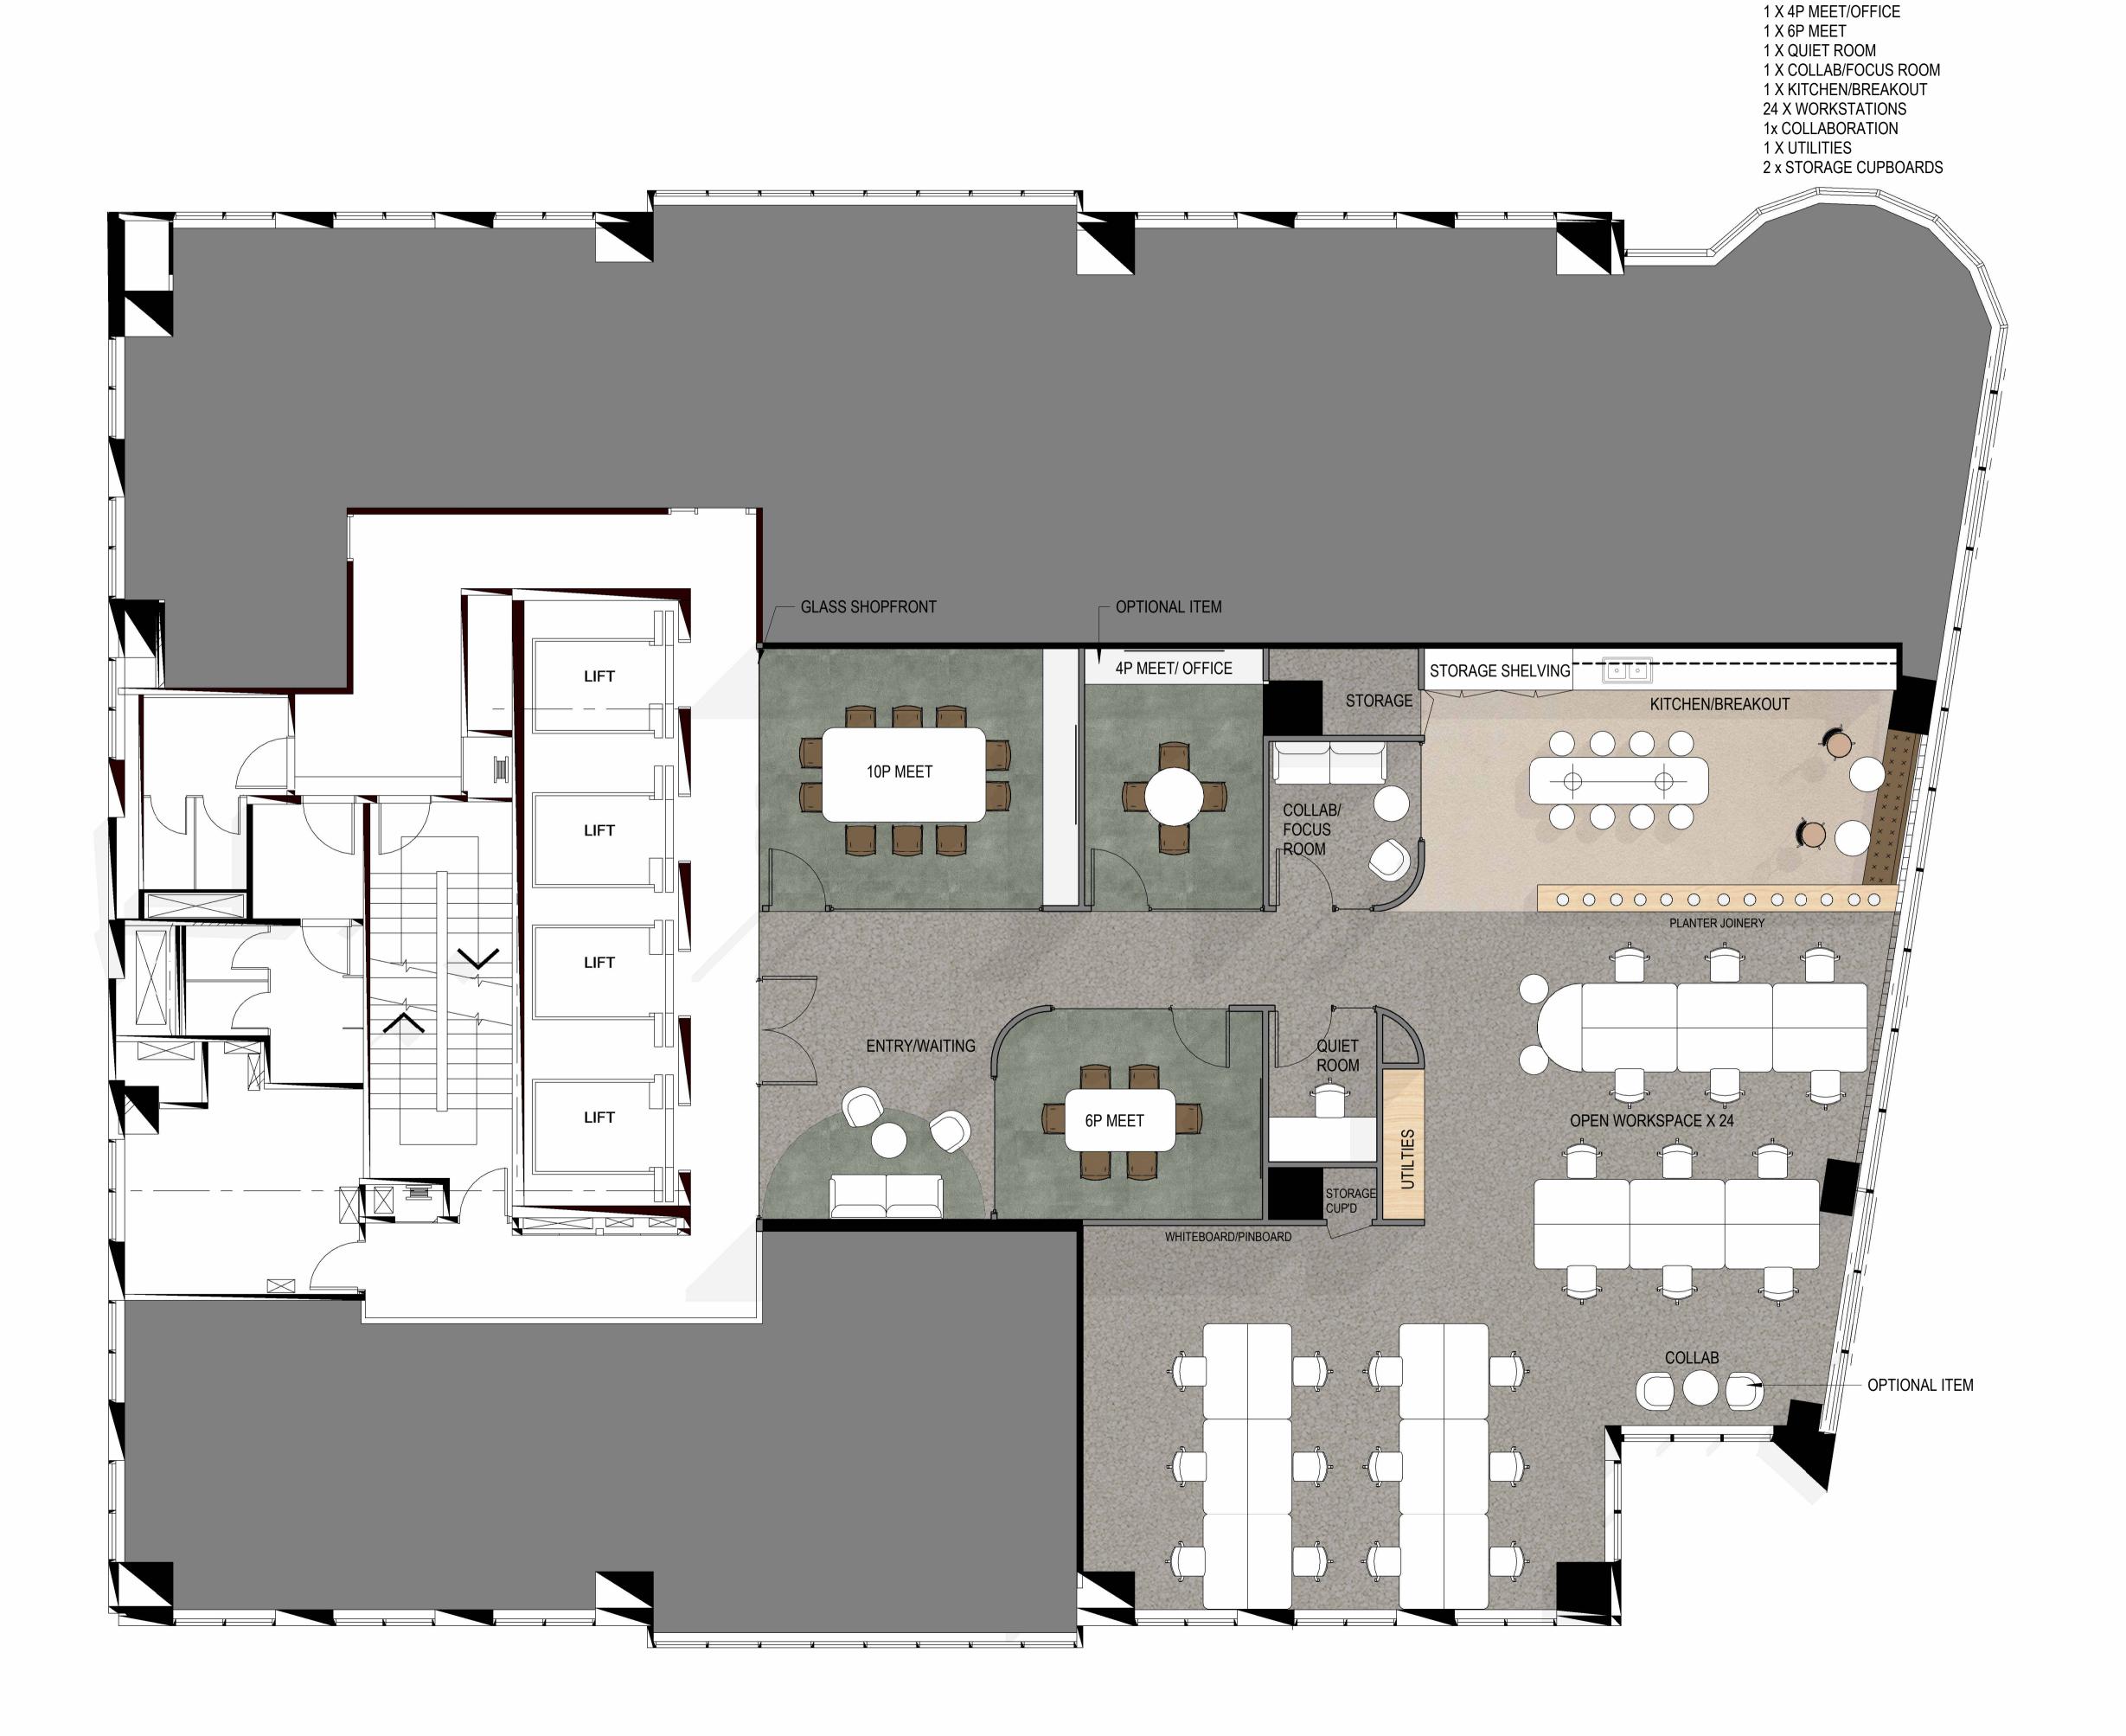

**ACCOMODATION SCHEDULE: 14:02** 

1 X ENTRY/WAITING

1 X 10P MEET

258.6 SQM APPROX / 10.34 SQM PER PERSON

©COPYRIGHT IDFITOUTS PTY LTD. USE OR COPYING OF THIS DOCUMENT IS FORBIDDEN WITHOUT THE PRIOR WRITTEN CONSENT OF IDFITOUTS PTY LTD. ALL DIMENSIONS MUST BE VERIFIED ON SITE. DO NOT SCALE FROM DRAWINGS. THIS DRAWING IS TO COMPLY WITH ALL RELEVANT LOCAL AUTHORITY REGULATIONS.

## SPECULATIVE FITOUT

Address

14:02, 20 Hunter Street, Sydney

## SKETCH PLAN

| Revision  | В                                                                                                                                                                 |
|-----------|-------------------------------------------------------------------------------------------------------------------------------------------------------------------|
| Date      | 15/11/2023                                                                                                                                                        |
| Scale     | 1 : 50                                                                                                                                                            |
| Drawn by: | Checked by:                                                                                                                                                       |
| GC        | LF                                                                                                                                                                |
| D         | ID Fitouts Pty Ltd PH: 02 9159 4888 / 03 9678 9290  W: www.idfitouts.com A: Level 4 53 Berry Street North Sydney 2060 Level 28, 303 Collins Street Melbourne 3000 |