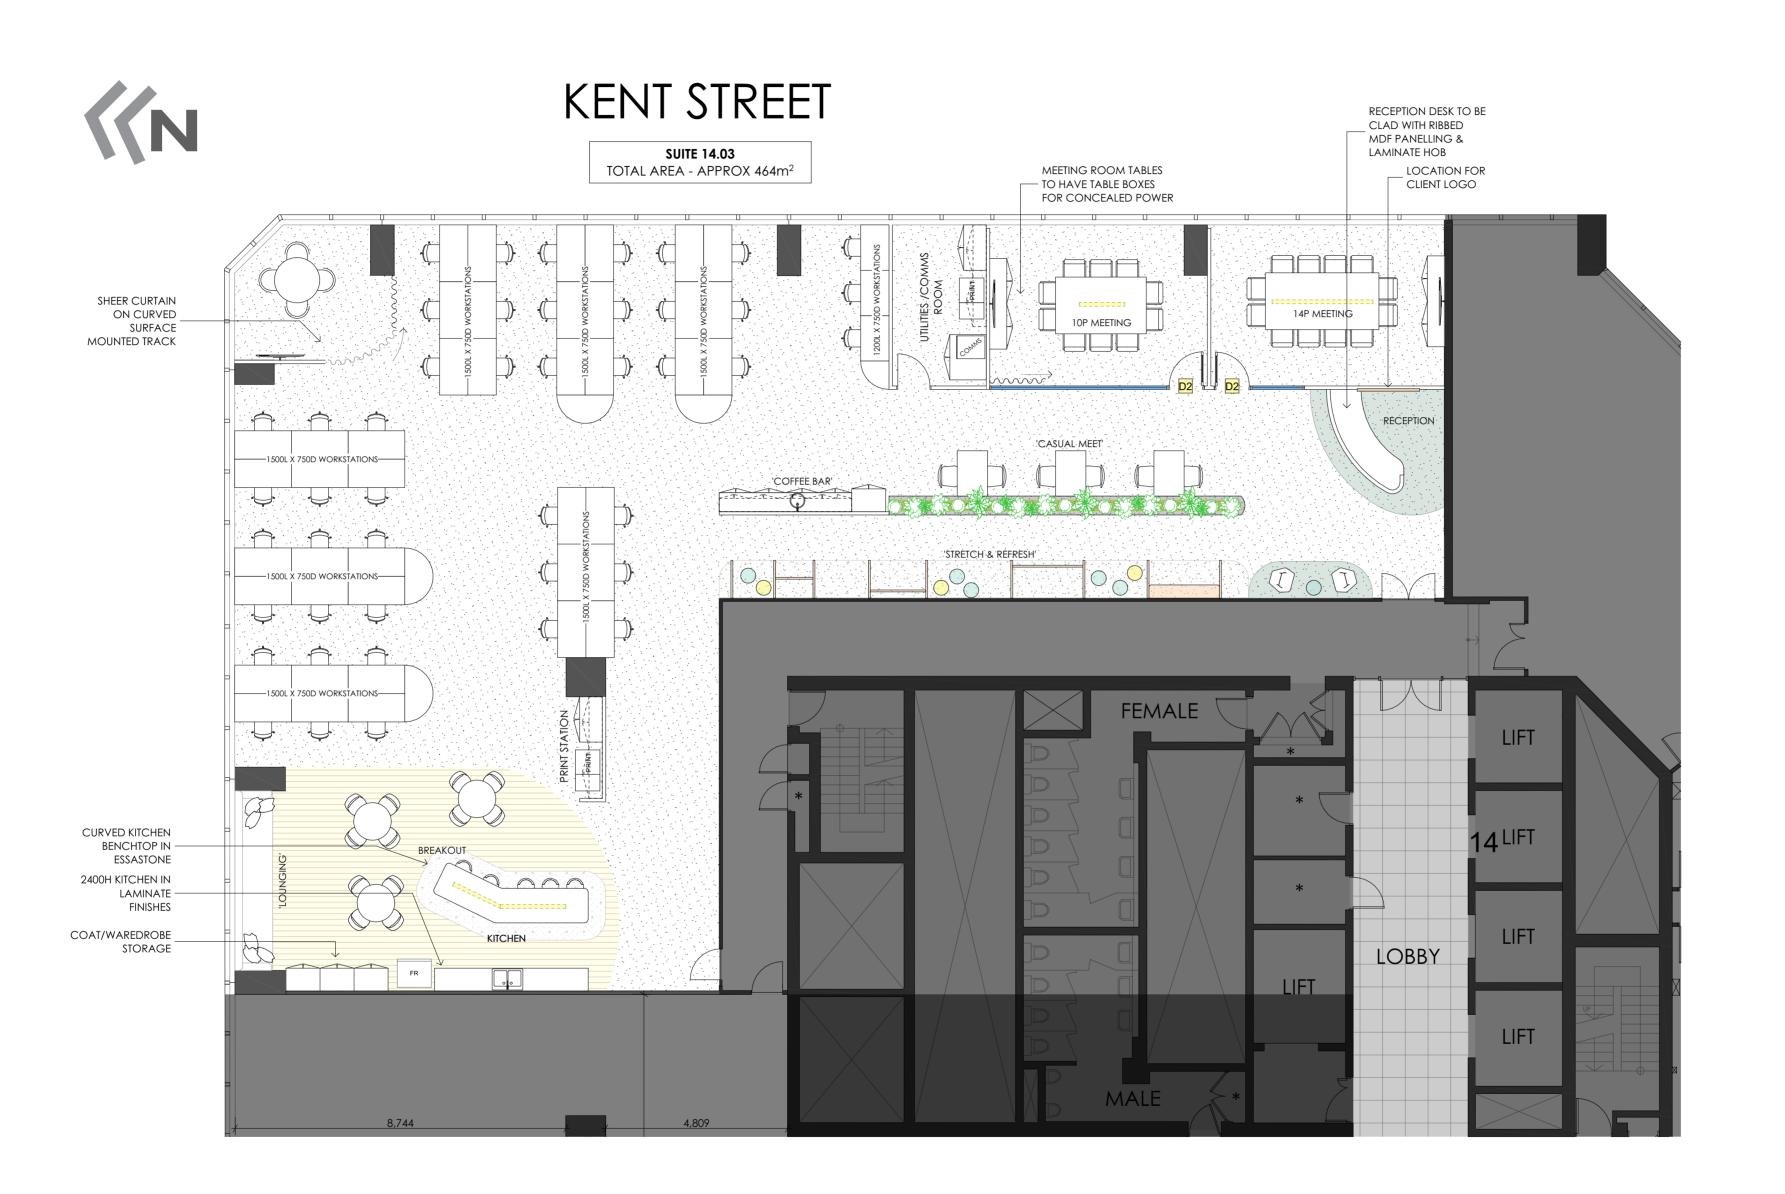

THIS DRAWING IS
UNDER COPYRIGHT
AND MUST NOT BE
REPRODUCED WITHOUT
WRITTEN PERMISSION
FROM NICKAZ. DO NOT
SCALE FROM THIS
DRAWING FOR
CONSTRUCTION
PURPOSES.

PROJECT NO. | 23198

PROJECT NAME | ONYX Commercial

ADDRESS | Level 14, Suite 03, 201 Kent St, Sydney

DESIGNER | KP

SCALE | 1:100 @A3

REVISION | A

THIS DRAWING IS
UNDER COPYRIGHT
AND MUST NOT BE
REPRODUCED WITHOUT
WRITTEN PERMISSION
FROM NICKAZ. DO NOT
SCALE FROM THIS
DRAWING FOR
CONSTRUCTION
PURPOSES.

PROJECT NO. | 23198
PROJECT NAME | ONYX Commercial
ADDRESS | Level 14, Suite 03, 201 Kent St, Sydney
DESIGNER | KP
SCALE | 1:100 @A3
REVISION | A

CONCEPTIMAGES