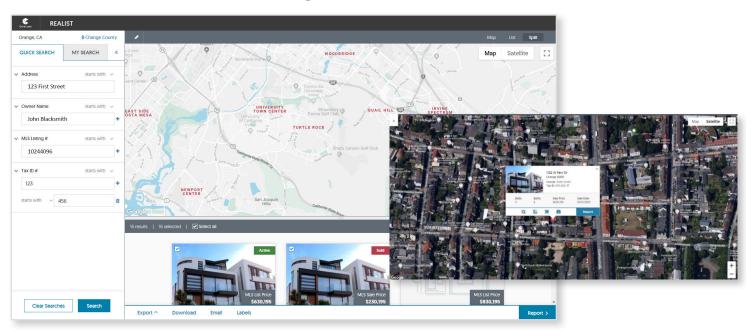

### **Powerful Sales and Marketing Tools**

- Advanced searching, mapping, analysis, reporting
- Professional reports (property detail, comparables, neighborhood profile, market statistics, flood maps, and more)
- ▶ RealAVM® Live Automated Valuation Model (AVM) refreshed weekly
- Conduct map-based search for properties by drawing custom boundaries
- ▶ Print mailing labels directly from search
- ► Export opportunities data for mail merge and statistical analysis

#### **Features**

- Property ownership
- Location information
- Assessment & tax history
- Property characteristics
- MLS information & photos
- ▶ Last market sale and sales history
- Owner transfer history
- Robust sales history
- ► Enhanced mortgage history
- ▶ Foreclosure and REO data
- Automated valuation models
- Current market trends
- Parcel map, city, zip code, and custom MLS boundaries

- Aerial and birds eye imagery
- ▶ Flood maps
- ▶ Thematic maps depicting trend layers
- Seismic maps
- ▶ Plat maps
- Building permits
- Community demographics
- School ratings
- ► Area businesses & services
- Building sketches
- Document images for recorded documents
- ► School zones
- ► And more!

## **New Modern Realist User Interface Coming Soon!**