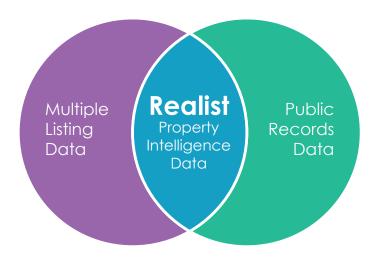

# Realist®

## Property Intelligence for your MLS

Realist® from CoreLogic® is a public-record database that seamlessly integrates with your MLS system, allowing you to quickly research properties and listings, assess market conditions and trends, value homes, identify comparable sales, market to buyers and sellers, and create custom exports. Realist enhances the capabilities of your MLS system, giving you the insights necessary to identify, understand and take decisive action.